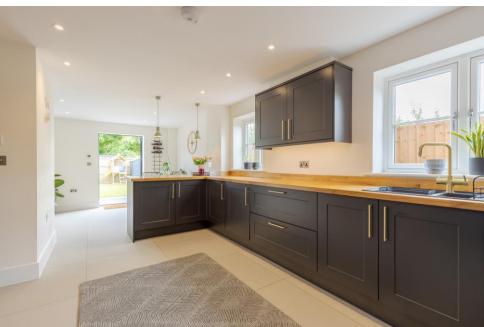

The property features an air source heat pump, under floor heating throughout the ground floor, living room with wood burning stove, an open plan kitchen/dining room with a range of Bosh appliances, three bedrooms, en-suite to principle bedroom, and a modern family bathroom. Externally, the private south/east facing rear garden offers a lawn and patio area perfect for relaxation. To the front, a large gravel driveway provides off-street parking for several cars.