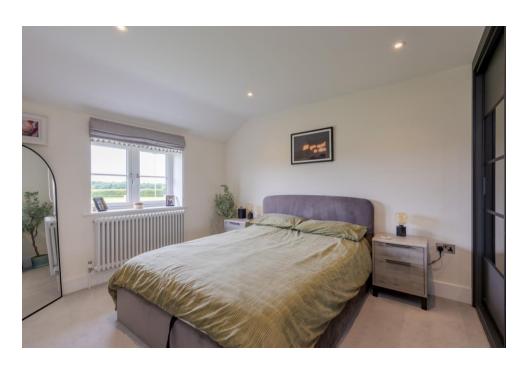

The property features an air source heat pump, under floor heating throughout the ground floor, living room with wood burning stove, an open plan kitchen/dining room with a range of Bosh appliances, three bedrooms, en-suite to principle bedroom, and a modern family bathroom. Externally, the private south/east facing rear garden offers a lawn and patio area perfect for relaxation. To the front, a large gravel driveway provides off-street parking for several cars.