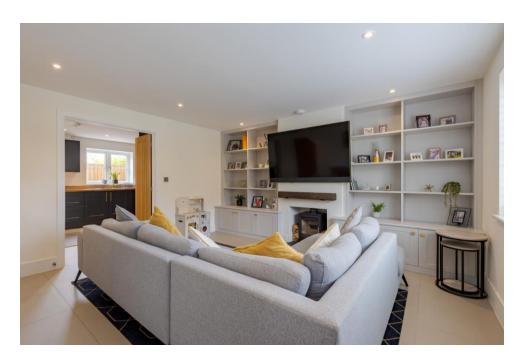

The property features an air source heat pump, under floor heating throughout the ground floor, living room with wood burning stove, an open plan kitchen/dining room with a range of Bosh appliances, three bedrooms, en-suite to principle bedroom, and a modern family bathroom. Externally, the private south/east facing rear garden offers a lawn and patio area perfect for relaxation. To the front, a large gravel driveway provides off-street parking for several cars.