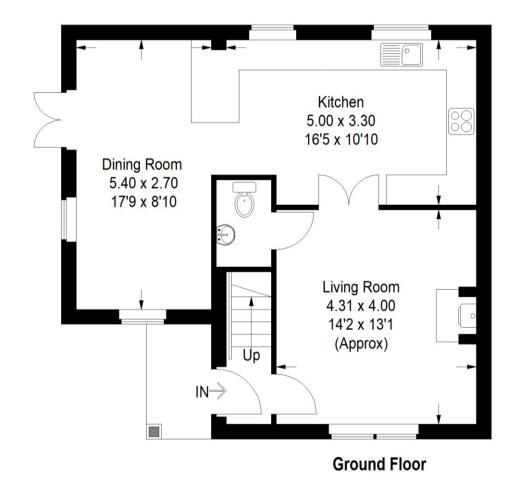

## **Dunsfold Road, Alfold**

Approximate Gross Internal Area Ground Floor = 55.1 sq m / 593 sq ft First Floor = 54.7 sq m / 589 sq ft Total = 109.8 sq m / 1182 sq ft

This plan is for representation purposes only. Reproduced from plans supplied by the agents. Not drawn to scale unless stated. Please check all dimensions before making any decisions reliant upon them. No guarantee is givenon square footage if quoted. Any figures quoted should not be used as a basis for valuation.