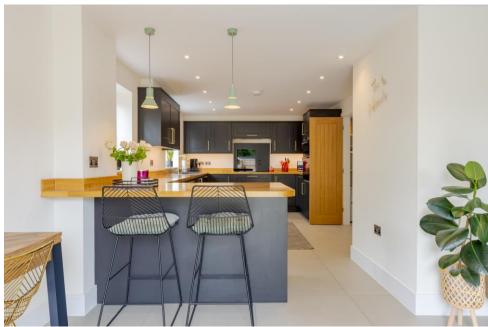

The property features an air source heat pump, under floor heating throughout the ground floor, living room with wood burning stove, an open plan kitchen/dining room with a range of Bosh appliances, three bedrooms, en-suite to principle bedroom, and a modern family bathroom. Externally, the private south/east facing rear garden offers a lawn and patio area perfect for relaxation. To the front, a large gravel driveway provides off-street parking for several cars.