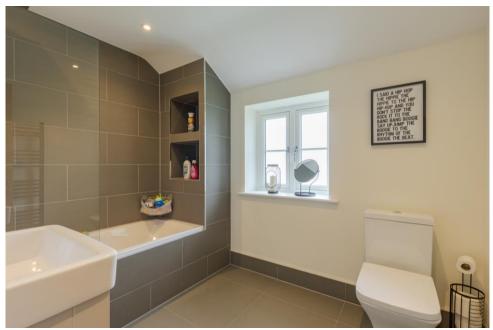

The property features an air source heat pump, under floor heating throughout the ground floor, living room with wood burning stove, an open plan kitchen/dining room with a range of Bosh appliances, three bedrooms, en-suite to principle bedroom, and a modern family bathroom. Externally, the private south/east facing rear garden offers a lawn and patio area perfect for relaxation. To the front, a large gravel driveway provides off-street parking for several cars.