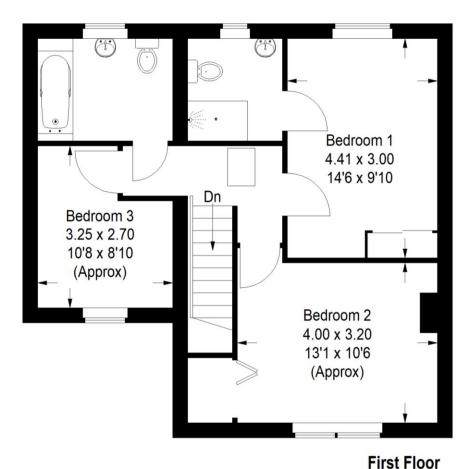

## **Dunsfold Road, Alfold**

Approximate Gross Internal Area Ground Floor = 55.1 sq m / 593 sq ft First Floor = 54.7 sq m / 589 sq ft Total = 109.8 sq m / 1182 sq ft

This plan is for representation purposes only. Reproduced from plans supplied by the agents. Not drawn to scale unless stated. Please check all dimensions before making any decisions reliant upon them. No guarantee is givenon square footage if quoted. Any figures quoted should not be used as a basis for valuation.