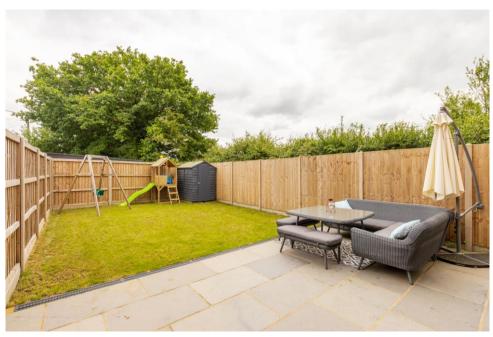

The property features an air source heat pump, under floor heating throughout the ground floor, living room with wood burning stove, an open plan kitchen/dining room with a range of Bosh appliances, three bedrooms, en-suite to principle bedroom, and a modern family bathroom. Externally, the private south/east facing rear garden offers a lawn and patio area perfect for relaxation. To the front, a large gravel driveway provides off-street parking for several cars.