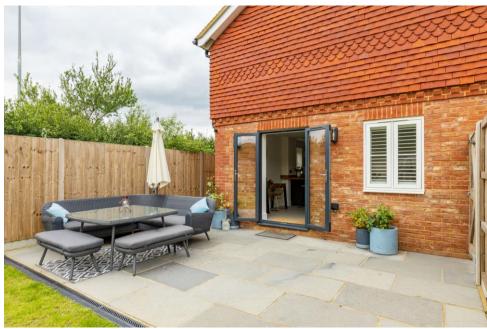

The property features an air source heat pump, under floor heating throughout the ground floor, living room with wood burning stove, an open plan kitchen/dining room with a range of Bosh appliances, three bedrooms, en-suite to principle bedroom, and a modern family bathroom. Externally, the private south/east facing rear garden offers a lawn and patio area perfect for relaxation. To the front, a large gravel driveway provides off-street parking for several cars.