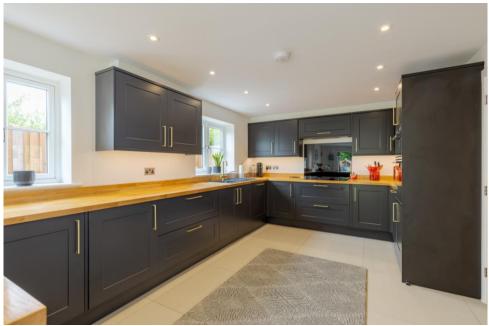

The property features an air source heat pump, under floor heating throughout the ground floor, living room with wood burning stove, an open plan kitchen/dining room with a range of Bosh appliances, three bedrooms, en-suite to principle bedroom, and a modern family bathroom. Externally, the private south/east facing rear garden offers a lawn and patio area perfect for relaxation. To the front, a large gravel driveway provides off-street parking for several cars.