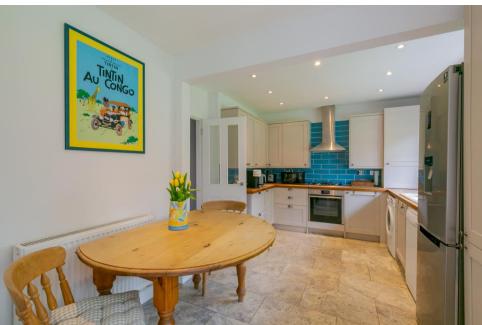

A much improved detached three bedroom bungalow with a sunny southerly aspect, situated in a small close in the heart of this popular village, at the foot of the Surrey hills.

The property is approached via a block paved driveway providing off road parking for two cars and a picket fenced garden area with boarder planting. A decorative tiled entrance hall with a double storage cupboard leads to the well appointed kitchen/dining room with a comprehensive range of units with oak worktops, gas hob and electric fan oven positioned at the rear of the property. French doors open into the living room with an open fireplace, stone hearth and bifolding doors extending onto the patio and garden with a bright and sunny southerly aspect. Off of the living room there is a self contained annex offering a bedroom to the front of the property with vaulted ceiling and a fully tiled wet room with a separate stable door opening onto the rear patio. There are two further double bedrooms with built in storage positioned at the front of the property and a family bathroom with a modern suite, free standing bath and a feature mosaic wall.