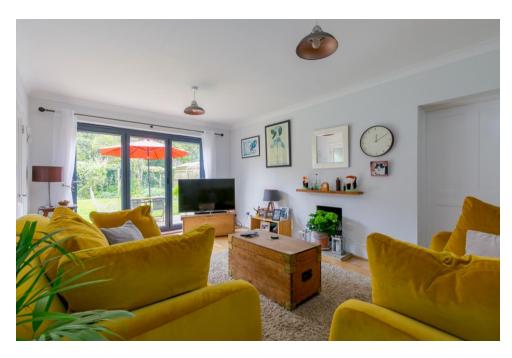

A much improved detached three bedroom bungalow with a sunny southerly aspect, situated in a small close in the heart of this popular village, at the foot of the Surrey hills.

The property is approached via a block paved driveway providing off road parking for two cars and a picket fenced garden area with boarder planting. A decorative tiled entrance hall with a double storage cupboard leads to the well appointed kitchen/dining room with a comprehensive range of units with oak worktops, gas hob and electric fan oven positioned at the rear of the property. French doors open into the living room with an open fireplace, stone hearth and bifolding doors extending onto the patio and garden with a bright and sunny southerly aspect. Off of the living room there is a self contained annex offering a bedroom to the front of the property with vaulted ceiling and a fully tiled wet room with a separate stable door opening onto the rear patio. There are two further double bedrooms with built in storage positioned at the front of the property and a family bathroom with a modern suite, free standing bath and a feature mosaic wall.