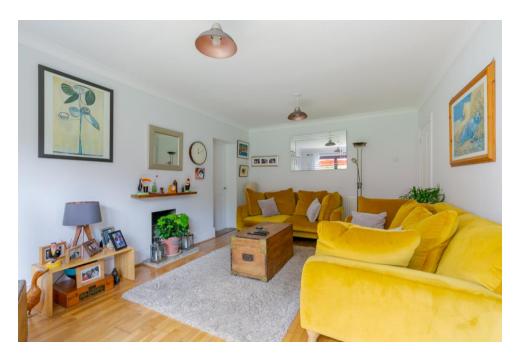

A much improved detached three bedroom bungalow with a sunny southerly aspect, situated in a small close in the heart of this popular village, at the foot of the Surrey hills.

The property is approached via a block paved driveway providing off road parking for two cars and a picket fenced garden area with boarder planting. A decorative tiled entrance hall with a double storage cupboard leads to the well appointed kitchen/dining room with a comprehensive range of units with oak worktops, gas hob and electric fan oven positioned at the rear of the property. French doors open into the living room with an open fireplace, stone hearth and bifolding doors extending onto the patio and garden with a bright and sunny southerly aspect. Off of the living room there is a self contained annex offering a bedroom to the front of the property with vaulted ceiling and a fully tiled wet room with a separate stable door opening onto the rear patio. There are two further double bedrooms with built in storage positioned at the front of the property and a family bathroom with a modern suite, free standing bath and a feature mosaic wall.