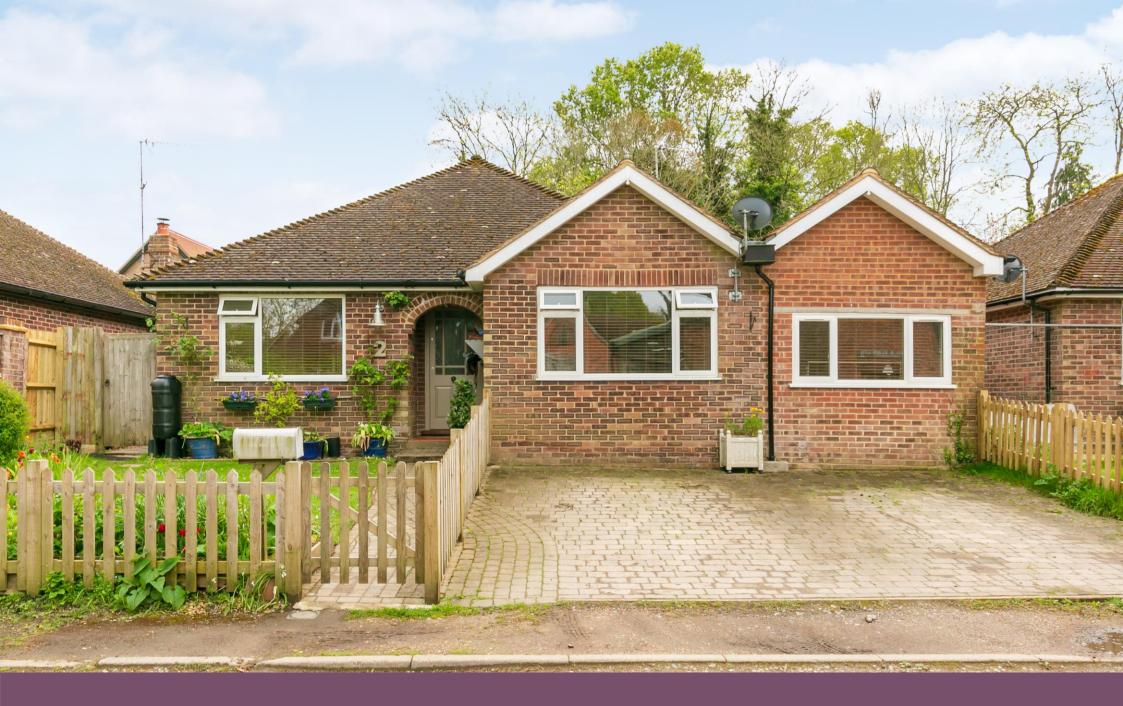

A much improved detached three bedroom bungalow with a sunny southerly aspect, situated in a small close in the heart of this popular village, at the foot of the Surrey hills.

The property is approached via a block paved driveway providing off road parking for two cars and a picket fenced garden area with boarder planting. A decorative tiled entrance hall with a double storage cupboard leads to the well appointed kitchen/dining room with a comprehensive range of units with oak worktops, gas hob and electric fan oven positioned at the rear of the property. French doors open into the living room with an open fireplace, stone hearth and bifolding doors extending onto the patio and garden with a bright and sunny southerly aspect. Off of the living room there is a self contained annex offering a bedroom to the front of the property with vaulted ceiling and a fully tiled wet room with a separate stable door opening onto the rear patio. There are two further double bedrooms with built in storage positioned at the front of the property and a family bathroom with a modern suite, free standing bath and a feature mosaic wall.

Outside there is a full width paved patio stepping onto a lawn and deep mixed planted boarders enjoying a southerly aspect. There is a garden shed and access to the side of the property. The property benefits from double glazed windows and two gas fired boilers, a separate one has been installed for the annex. At the end of the close there is access to a footpath offering beautiful walks throughout the surrounding countryside at the foot of the Surrey hills. We highly recommend a visit as bungalows in this central location are rarely available.