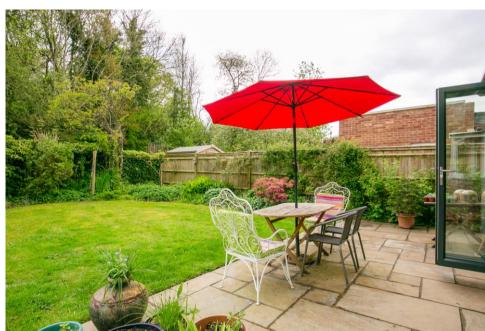

Outside there is a full width paved patio stepping onto a lawn and deep mixed planted boarders enjoying a southerly aspect. There is a garden shed and access to the side of the property. The property benefits from double glazed windows and two gas fired boilers, a separate one has been installed for the annex. At the end of the close there is access to a footpath offering beautiful walks throughout the surrounding countryside at the foot of the Surrey hills. We highly recommend a visit as bungalows in this central location are rarely available.