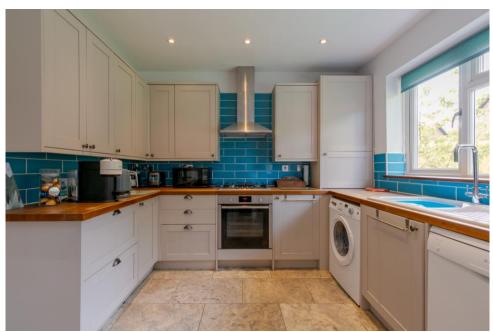

A much improved detached three bedroom bungalow with a sunny southerly aspect, situated in a small close in the heart of this popular village, at the foot of the Surrey hills.

The property is approached via a block paved driveway providing off road parking for two cars and a picket fenced garden area with boarder planting. A decorative tiled entrance hall with a double storage cupboard leads to the well appointed kitchen/dining room with a comprehensive range of units with oak worktops, gas hob and electric fan oven positioned at the rear of the property. French doors open into the living room with an open fireplace, stone hearth and bifolding doors extending onto the patio and garden with a bright and sunny southerly aspect. Off of the living room there is a self contained annex offering a bedroom to the front of the property with vaulted ceiling and a fully tiled wet room with a separate stable door opening onto the rear patio. There are two further double bedrooms with built in storage positioned at the front of the property and a family bathroom with a modern suite, free standing bath and a feature mosaic wall.