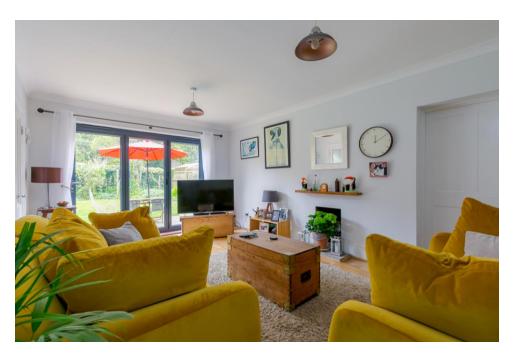

A much improved detached three bedroom bungalow with a sunny southerly aspect, situated in a small close in the heart of this popular village, at the foot of the Surrey hills.

The property is approached via a block paved driveway providing off road parking for two cars and a picket fenced garden area with boarder planting. A decorative tiled entrance hall with a double storage cupboard leads to the well appointed kitchen/dining room with a comprehensive range of units with oak worktops, gas hob and electric fan oven positioned at the rear of the property. French doors open into the living room with an open fireplace, stone hearth and bifolding doors extending onto the patio and garden with a bright and sunny southerly aspect. Off of the living room there is a self contained annex offering a bedroom to the front of the property with vaulted ceiling and a fully tiled wet room with a separate stable door opening onto the rear patio. There are two further double bedrooms with built in storage positioned at the front of the property and a family bathroom with a modern suite, free standing bath and a feature mosaic wall.