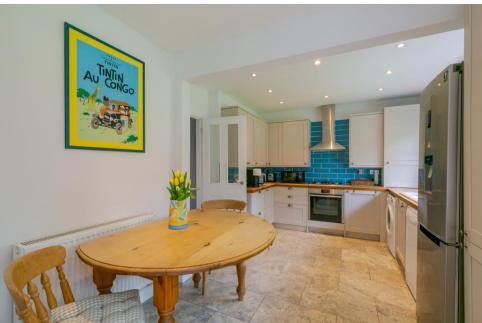

A much improved detached three bedroom bungalow with a sunny southerly aspect, situated in a small close in the heart of this popular village, at the foot of the Surrey hills.

The property is approached via a block paved driveway providing off road parking for two cars and a picket fenced garden area with boarder planting. A decorative tiled entrance hall with a double storage cupboard leads to the well appointed kitchen/dining room with a comprehensive range of units with oak worktops, gas hob and electric fan oven positioned at the rear of the property. French doors open into the living room with an open fireplace, stone hearth and bifolding doors extending onto the patio and garden with a bright and sunny southerly aspect. Off of the living room there is a self contained annex offering a bedroom to the front of the property with vaulted ceiling and a fully tiled wet room with a separate stable door opening onto the rear patio. There are two further double bedrooms with built in storage positioned at the front of the property and a family bathroom with a modern suite, free standing bath and a feature mosaic wall.