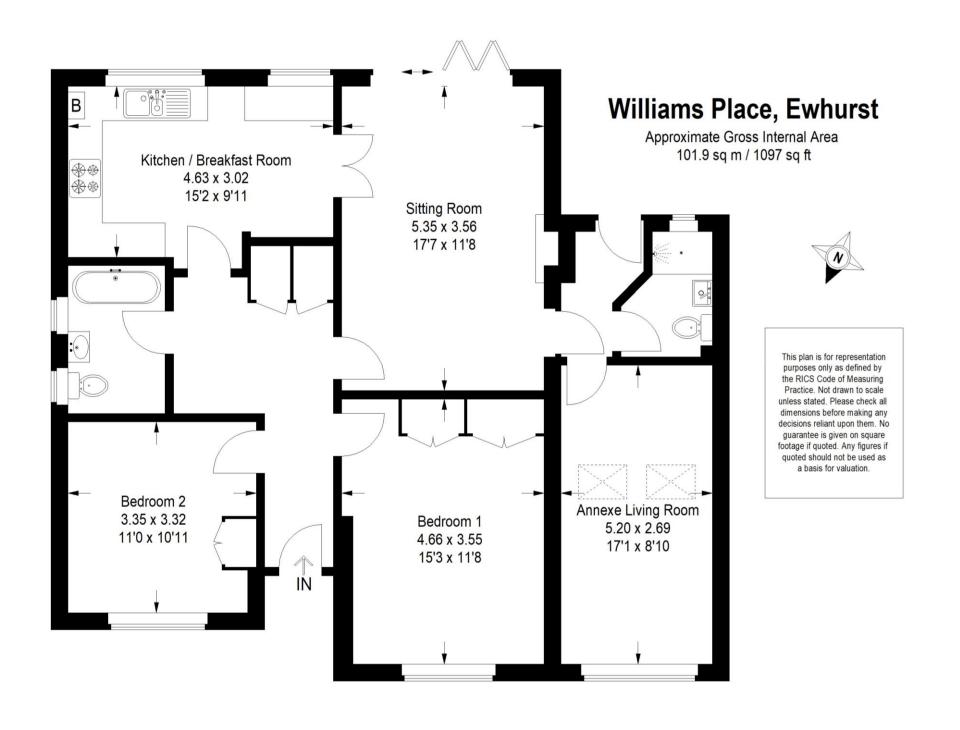

A much improved detached three bedroom bungalow with a sunny southerly aspect, situated in a small close in the heart of this popular village, at the foot of the Surrey hills.

The property is approached via a block paved driveway providing off road parking for two cars and a picket fenced garden area with boarder planting. A decorative tiled entrance hall with a double storage cupboard leads to the well appointed kitchen/dining room with a comprehensive range of units with oak worktops, gas hob and electric fan oven positioned at the rear of the property. French doors open into the living room with an open fireplace, stone hearth and bifolding doors extending onto the patio and garden with a bright and sunny southerly aspect. Off of the living room there is a self contained annex offering a bedroom to the front of the property with vaulted ceiling and a fully tiled wet room with a separate stable door opening onto the rear patio. There are two further double bedrooms with built in storage positioned at the front of the property and a family bathroom with a modern suite, free standing bath and a feature mosaic wall.