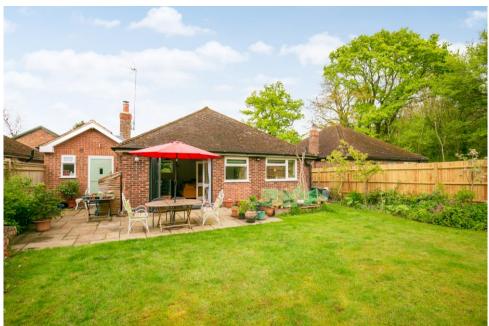

A much improved detached three bedroom bungalow with a sunny southerly aspect, situated in a small close in the heart of this popular village, at the foot of the Surrey hills.

The property is approached via a block paved driveway providing off road parking for two cars and a picket fenced garden area with boarder planting. A decorative tiled entrance hall with a double storage cupboard leads to the well appointed kitchen/dining room with a comprehensive range of units with oak worktops, gas hob and electric fan oven positioned at the rear of the property. French doors open into the living room with an open fireplace, stone hearth and bifolding doors extending onto the patio and garden with a bright and sunny southerly aspect. Off of the living room there is a self contained annex offering a bedroom to the front of the property with vaulted ceiling and a fully tiled wet room with a separate stable door opening onto the rear patio. There are two further double bedrooms with built in storage positioned at the front of the property and a family bathroom with a modern suite, free standing bath and a feature mosaic wall.

Outside there is a full width paved patio stepping onto a lawn and deep mixed planted boarders enjoying a southerly aspect. There is a garden shed and access to the side of the property. The property benefits from double glazed windows and two gas fired boilers, a separate one has been installed for the annex. At the end of the close there is access to a footpath offering beautiful walks throughout the surrounding countryside at the foot of the Surrey hills. We highly recommend a visit as bungalows in this central location are rarely available.