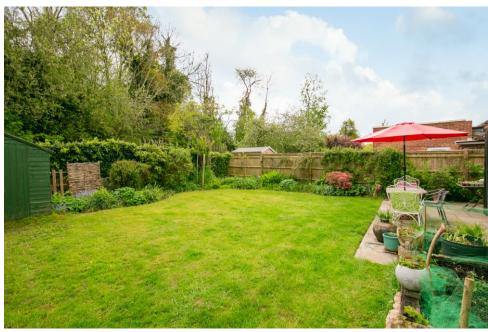

Outside there is a full width paved patio stepping onto a lawn and deep mixed planted boarders enjoying a southerly aspect. There is a garden shed and access to the side of the property. The property benefits from double glazed windows and two gas fired boilers, a separate one has been installed for the annex. At the end of the close there is access to a footpath offering beautiful walks throughout the surrounding countryside at the foot of the Surrey hills. We highly recommend a visit as bungalows in this central location are rarely available.