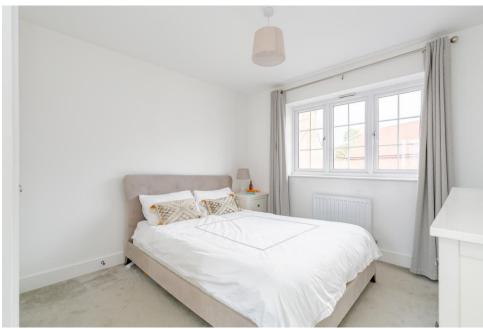

Internally, the residence boasts a welcoming entrance hallway leads through to the generous sized lounge, with a bay window to the front giving plenty of natural light, a feature fireplace, and patio doors leading out to the garden. There is a tastefully appointed modern fully fitted kitchen and dining room, with a range of eye and base level units, integrated oven & hob and white goods including a dishwasher, and patio doors which open out to the garden. Lastly, on the ground floor is a WC with hand basin. On the first floor, there are three generously proportioned bedrooms. The primary bedroom benefits from fitted wardrobes and an ensuite shower room, there are two further bedrooms and a modern family bathroom.