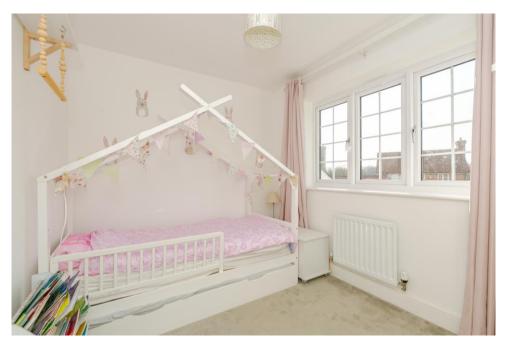

Internally, the residence boasts a welcoming entrance hallway leads through to the generous sized lounge, with a bay window to the front giving plenty of natural light, a feature fireplace, and patio doors leading out to the garden. There is a tastefully appointed modern fully fitted kitchen and dining room, with a range of eye and base level units, integrated oven & hob and white goods including a dishwasher, and patio doors which open out to the garden. Lastly, on the ground floor is a WC with hand basin. On the first floor, there are three generously proportioned bedrooms. The primary bedroom benefits from fitted wardrobes and an ensuite shower room, there are two further bedrooms and a modern family bathroom.