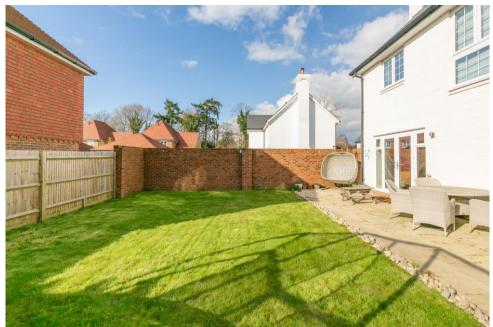

To the outside, the well-maintained garden is mostly laid to lawn with a patio area offering space for outdoor furniture and is enclosed by both panelled fencing and a brick wall, an idyllic setting perfectly tailored for entertaining. The property comes with off-street parking and a garage.