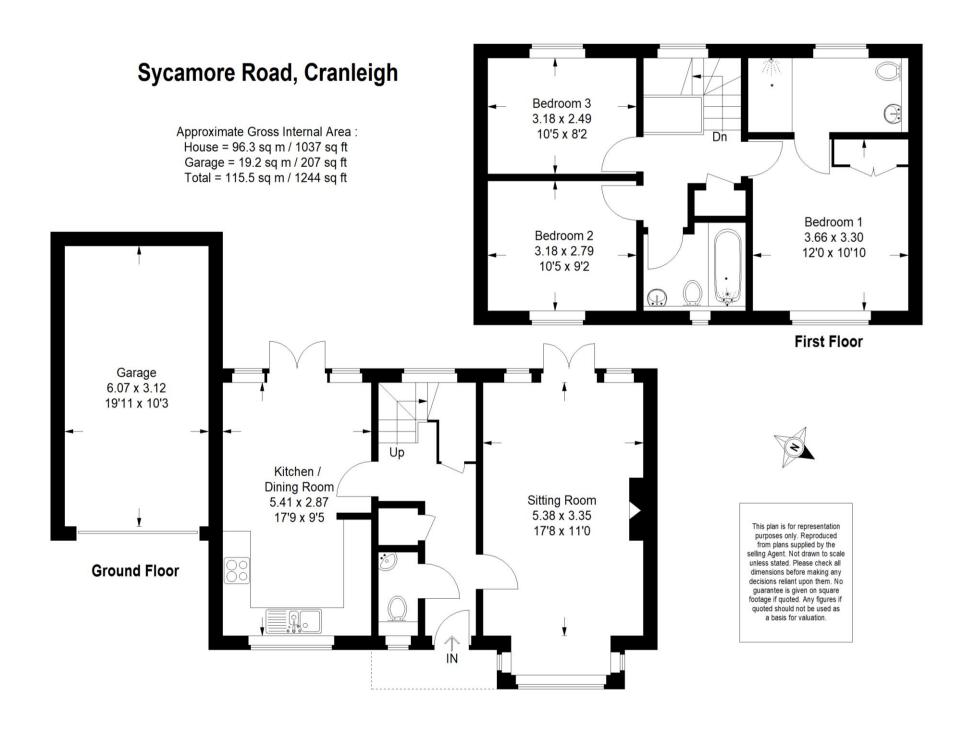

## **Property Description**

Guide Price: £600,000

- Modern detached home
- Three double bedrooms
- En-suite to main bedroom
- Dual aspect sitting room
- Open plan kitchen/dining room
- Ideal rear garden for entertaining
- Single garage
- · Off street parking
- Freehold
- EPC: B Council Tax: E

An impressive looking and immaculately presented three bedroom detached house situated within the sought-after Willowbrook development, nestled on the outskirts of Cranleigh. The property was constructed in 2019 and features a west-facing rear garden. This home is bright and spacious throughout, benefiting from off-street parking and a garage.

Internally, the residence boasts a welcoming entrance hallway leads through to the generous sized lounge, with a bay window to the front giving plenty of natural light, a feature fireplace, and patio doors leading out to the garden. There is a tastefully appointed modern fully fitted kitchen and dining room, with a range of eye and base level units, integrated oven & hob and white goods including a dishwasher, and patio doors which open out to the garden. Lastly, on the ground floor is a WC with hand basin. On the first floor, there are three generously proportioned bedrooms. The primary bedroom benefits from fitted wardrobes and an ensuite shower room, there are two further bedrooms and a modern family bathroom.

To the outside, the well-maintained garden is mostly laid to lawn with a patio area offering space for outdoor furniture and is enclosed by both panelled fencing and a brick wall, an idyllic setting perfectly tailored for entertaining. The property comes with off-street parking and a garage.