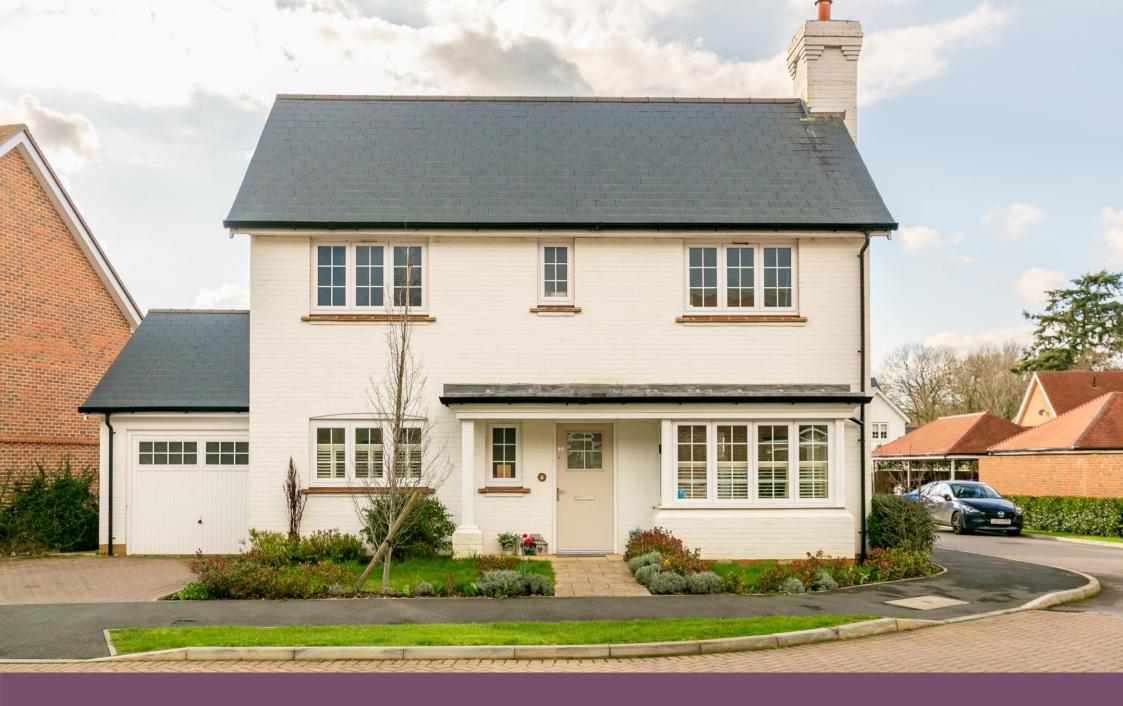

## **Property Description**

Guide Price: £600,000

- Modern detached home
- Three double bedrooms
- En-suite to main bedroom
- Dual aspect sitting room
- Open plan kitchen/dining room
- Ideal rear garden for entertaining
- Single garage
- · Off street parking
- Freehold
- EPC: B Council Tax: E

An impressive looking and immaculately presented three bedroom detached house situated within the sought-after Willowbrook development, nestled on the outskirts of Cranleigh. The property was constructed in 2019 and features a west-facing rear garden. This home is bright and spacious throughout, benefiting from off-street parking and a garage.