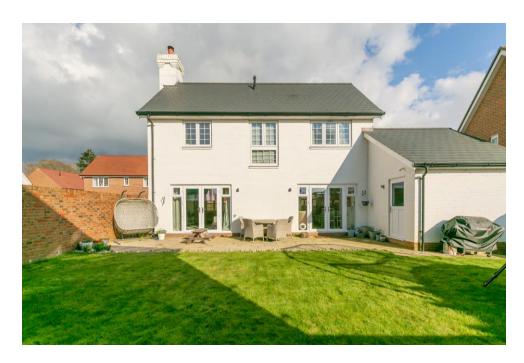

An impressive looking and immaculately presented three bedroom detached house situated within the sought-after Willowbrook development, nestled on the outskirts of Cranleigh. The property was constructed in 2019 and features a west-facing rear garden. This home is bright and spacious throughout, benefiting from off-street parking and a garage.

To the outside, the well-maintained garden is mostly laid to lawn with a patio area offering space for outdoor furniture and is enclosed by both panelled fencing and a brick wall, an idyllic setting perfectly tailored for entertaining. The property comes with off-street parking and a garage.