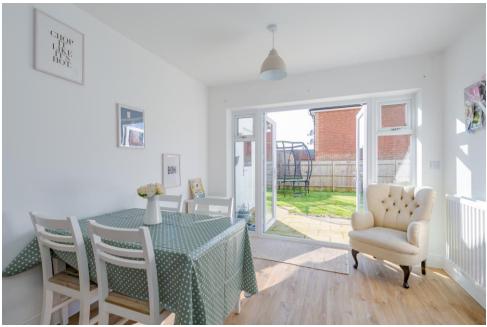

Internally, the residence boasts a welcoming entrance hallway leads through to the generous sized lounge, with a bay window to the front giving plenty of natural light, a feature fireplace, and patio doors leading out to the garden. There is a tastefully appointed modern fully fitted kitchen and dining room, with a range of eye and base level units, integrated oven & hob and white goods including a dishwasher, and patio doors which open out to the garden. Lastly, on the ground floor is a WC with hand basin. On the first floor, there are three generously proportioned bedrooms. The primary bedroom benefits from fitted wardrobes and an ensuite shower room, there are two further bedrooms and a modern family bathroom.

To the outside, the well-maintained garden is mostly laid to lawn with a patio area offering space for outdoor furniture and is enclosed by both panelled fencing and a brick wall, an idyllic setting perfectly tailored for entertaining. The property comes with off-street parking and a garage.