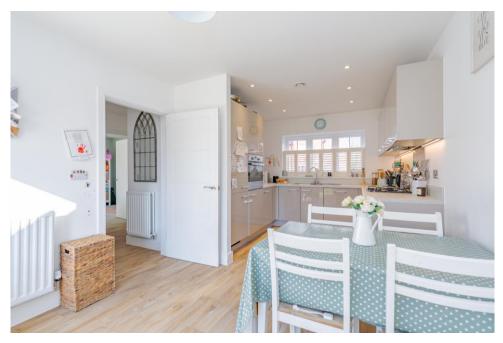

Internally, the residence boasts a welcoming entrance hallway leads through to the generous sized lounge, with a bay window to the front giving plenty of natural light, a feature fireplace, and patio doors leading out to the garden. There is a tastefully appointed modern fully fitted kitchen and dining room, with a range of eye and base level units, integrated oven & hob and white goods including a dishwasher, and patio doors which open out to the garden. Lastly, on the ground floor is a WC with hand basin. On the first floor, there are three generously proportioned bedrooms. The primary bedroom benefits from fitted wardrobes and an ensuite shower room, there are two further bedrooms and a modern family bathroom.