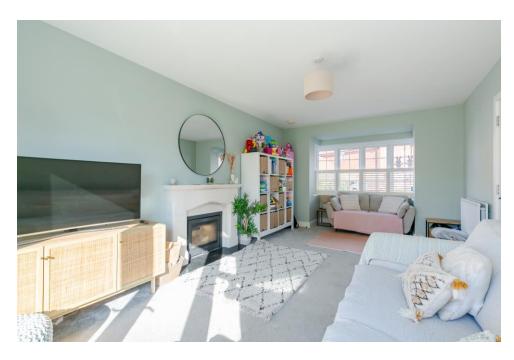

Internally, the residence boasts a welcoming entrance hallway leads through to the generous sized lounge, with a bay window to the front giving plenty of natural light, a feature fireplace, and patio doors leading out to the garden. There is a tastefully appointed modern fully fitted kitchen and dining room, with a range of eye and base level units, integrated oven & hob and white goods including a dishwasher, and patio doors which open out to the garden. Lastly, on the ground floor is a WC with hand basin. On the first floor, there are three generously proportioned bedrooms. The primary bedroom benefits from fitted wardrobes and an ensuite shower room, there are two further bedrooms and a modern family bathroom.