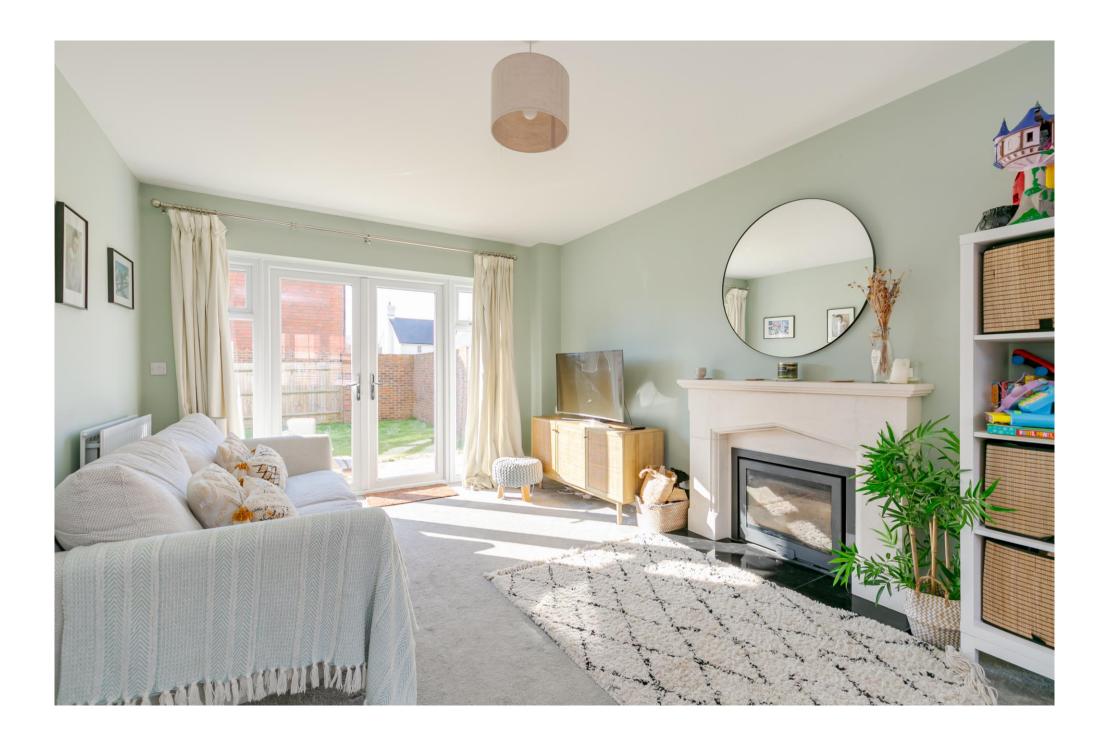

Internally, the residence boasts a welcoming entrance hallway leads through to the generous sized lounge, with a bay window to the front giving plenty of natural light, a feature fireplace, and patio doors leading out to the garden. There is a tastefully appointed modern fully fitted kitchen and dining room, with a range of eye and base level units, integrated oven & hob and white goods including a dishwasher, and patio doors which open out to the garden. Lastly, on the ground floor is a WC with hand basin. On the first floor, there are three generously proportioned bedrooms. The primary bedroom benefits from fitted wardrobes and an ensuite shower room, there are two further bedrooms and a modern family bathroom.