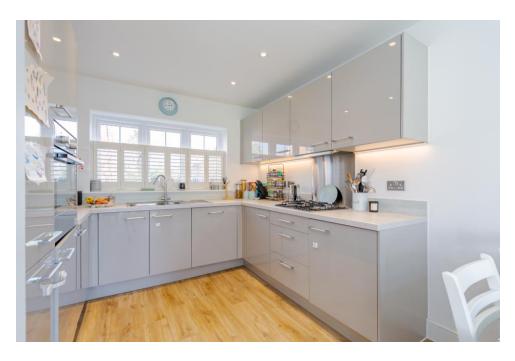

Internally, the residence boasts a welcoming entrance hallway leads through to the generous sized lounge, with a bay window to the front giving plenty of natural light, a feature fireplace, and patio doors leading out to the garden. There is a tastefully appointed modern fully fitted kitchen and dining room, with a range of eye and base level units, integrated oven & hob and white goods including a dishwasher, and patio doors which open out to the garden. Lastly, on the ground floor is a WC with hand basin. On the first floor, there are three generously proportioned bedrooms. The primary bedroom benefits from fitted wardrobes and an ensuite shower room, there are two further bedrooms and a modern family bathroom.