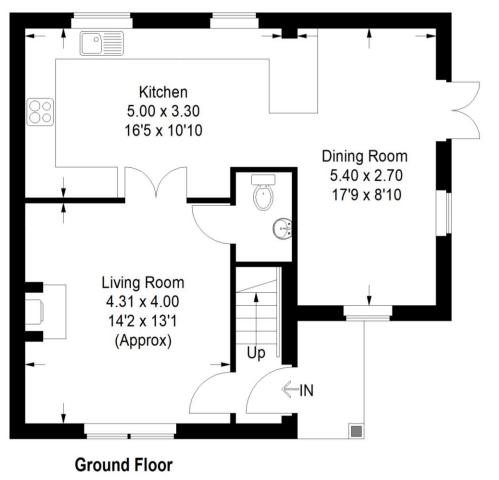

## **Dunsfold Road, Alfold**

Approximate Gross Internal Area Ground Floor = 55.1 sq m / 593 sq ft First Floor = 54.7 sq m / 589 sq ft Total = 109.8 sq m / 1182 sq ft

This plan is for representation purposes only. Reproduced from plans supplied by the agents. Not drawn to scale unless stated. Please check all dimensions before making any decisions reliant upon them. No guarantee is givenon square footage if quoted. Any figures quoted should not be used as a basis for valuation.