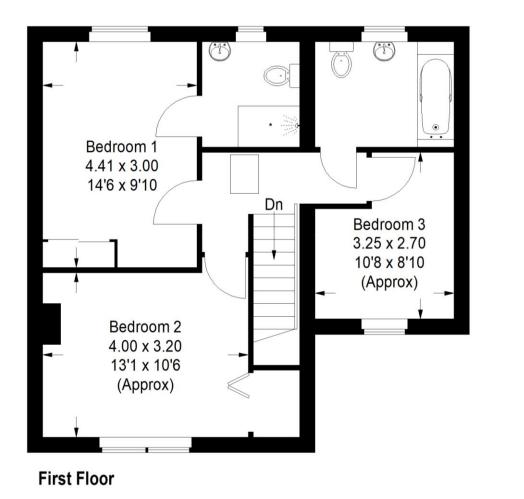

## **Dunsfold Road, Alfold**

Approximate Gross Internal Area Ground Floor = 55.1 sq m / 593 sq ft First Floor = 54.7 sq m / 589 sq ft Total = 109.8 sq m / 1182 sq ft

This plan is for representation purposes only. Reproduced from plans supplied by the agents. Not drawn to scale unless stated. Please check all dimensions before making any decisions reliant upon them. No guarantee is givenon square footage if quoted. Any figures quoted should not be used as a basis for valuation.