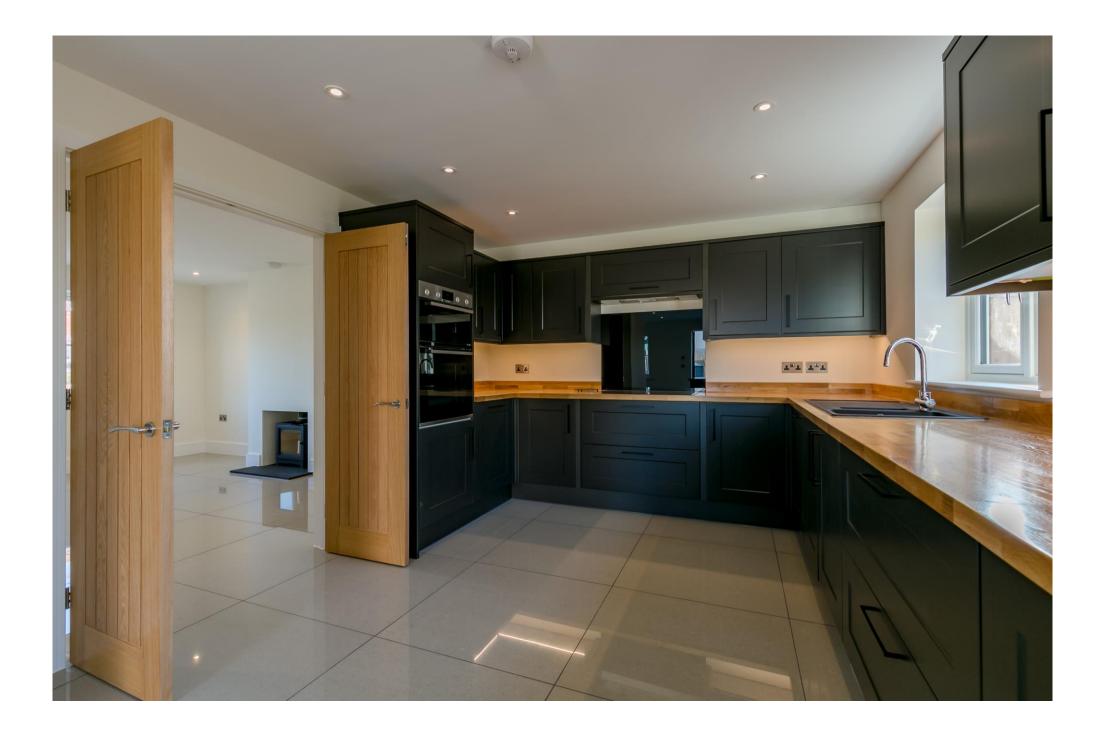

Ready for immediate occupation, the property features an air source heat pump, under floor heating throughout the ground floor, living room with wood burning stove, an open plan kitchen/dining room with a range of Bosh appliances, three bedrooms, en-suite to main bedroom, and a stylish family bathroom. Outside, the private south/west facing rear garden has a lawn and patio area. To the front, a large gravel driveway provides off street parking for several cars