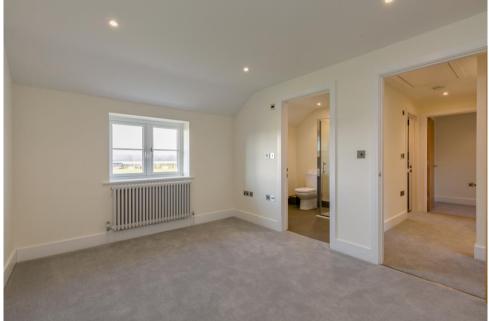

Ready for immediate occupation, the property features an air source heat pump, under floor heating throughout the ground floor, living room with wood burning stove, an open plan kitchen/dining room with a range of Bosh appliances, three bedrooms, en-suite to main bedroom, and a stylish family bathroom. Outside, the private south/west facing rear garden has a lawn and patio area. To the front, a large gravel driveway provides off street parking for several cars