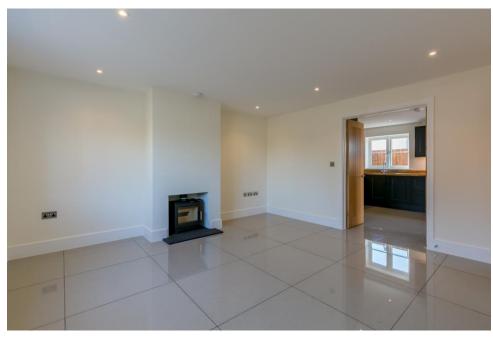

Ready for immediate occupation, the property features an air source heat pump, under floor heating throughout the ground floor, living room with wood burning stove, an open plan kitchen/dining room with a range of Bosh appliances, three bedrooms, en-suite to main bedroom, and a stylish family bathroom. Outside, the private south/west facing rear garden has a lawn and patio area. To the front, a large gravel driveway provides off street parking for several cars