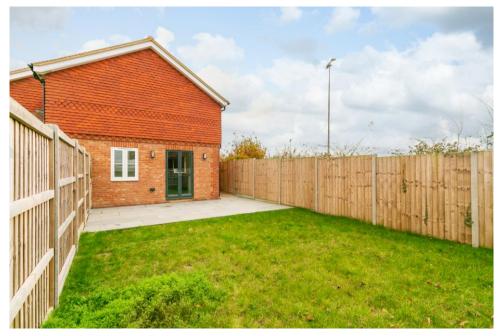

Ready for immediate occupation, the property features an air source heat pump, under floor heating throughout the ground floor, living room with wood burning stove, an open plan kitchen/dining room with a range of Bosh appliances, three bedrooms, en-suite to main bedroom, and a stylish family bathroom. Outside, the private south/west facing rear garden has a lawn and patio area. To the front, a large gravel driveway provides off street parking for several cars