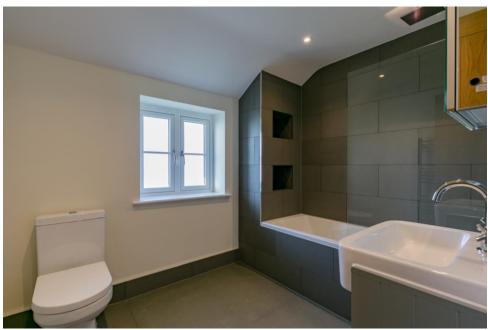

Ready for immediate occupation, the property features an air source heat pump, under floor heating throughout the ground floor, living room with wood burning stove, an open plan kitchen/dining room with a range of Bosh appliances, three bedrooms, en-suite to main bedroom, and a stylish family bathroom. Outside, the private south/west facing rear garden has a lawn and patio area. To the front, a large gravel driveway provides off street parking for several cars