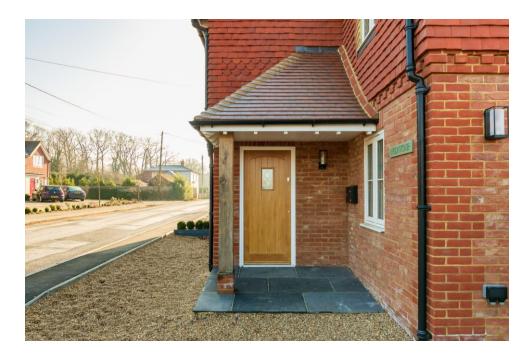

Ready for immediate occupation, the property features an air source heat pump, under floor heating throughout the ground floor, living room with wood burning stove, an open plan kitchen/dining room with a range of Bosh appliances, three bedrooms, en-suite to main bedroom, and a stylish family bathroom. Outside, the private south/west facing rear garden has a lawn and patio area. To the front, a large gravel driveway provides off street parking for several cars