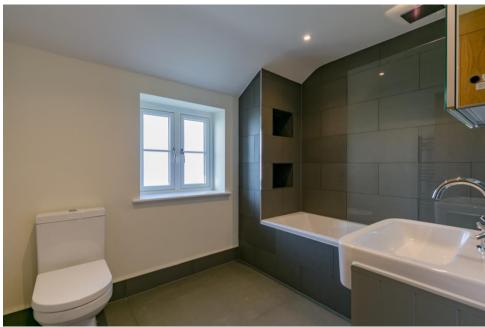

Ready for immediate occupation, the property features an air source heat pump, under floor heating throughout the ground floor, living room with wood burning stove, an open plan kitchen/dining room with a range of Bosh appliances, three bedrooms, en-suite to main bedroom, and a stylish family bathroom. Outside, the private south/west facing rear garden has a lawn and patio area. To the front, a large gravel driveway provides off street parking for several cars