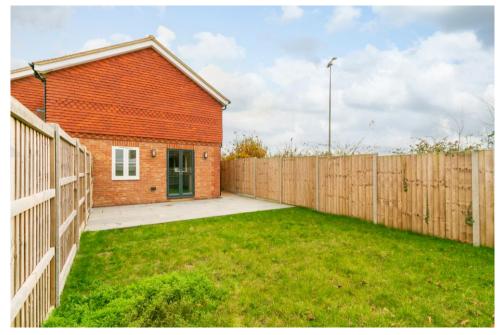

Ready for immediate occupation, the property features an air source heat pump, under floor heating throughout the ground floor, living room with wood burning stove, an open plan kitchen/dining room with a range of Bosh appliances, three bedrooms, en-suite to main bedroom, and a stylish family bathroom. Outside, the private south/west facing rear garden has a lawn and patio area. To the front, a large gravel driveway provides off street parking for several cars