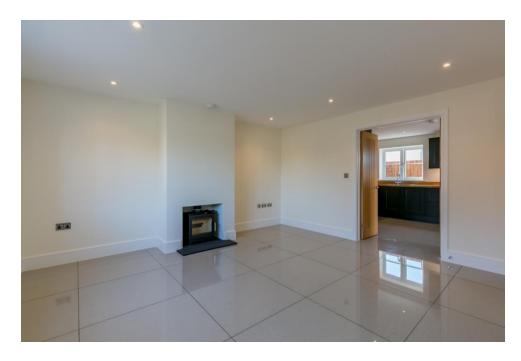

Ready for immediate occupation, the property features an air source heat pump, under floor heating throughout the ground floor, living room with wood burning stove, an open plan kitchen/dining room with a range of Bosh appliances, three bedrooms, en-suite to main bedroom, and a stylish family bathroom. Outside, the private south/west facing rear garden has a lawn and patio area. To the front, a large gravel driveway provides off street parking for several cars