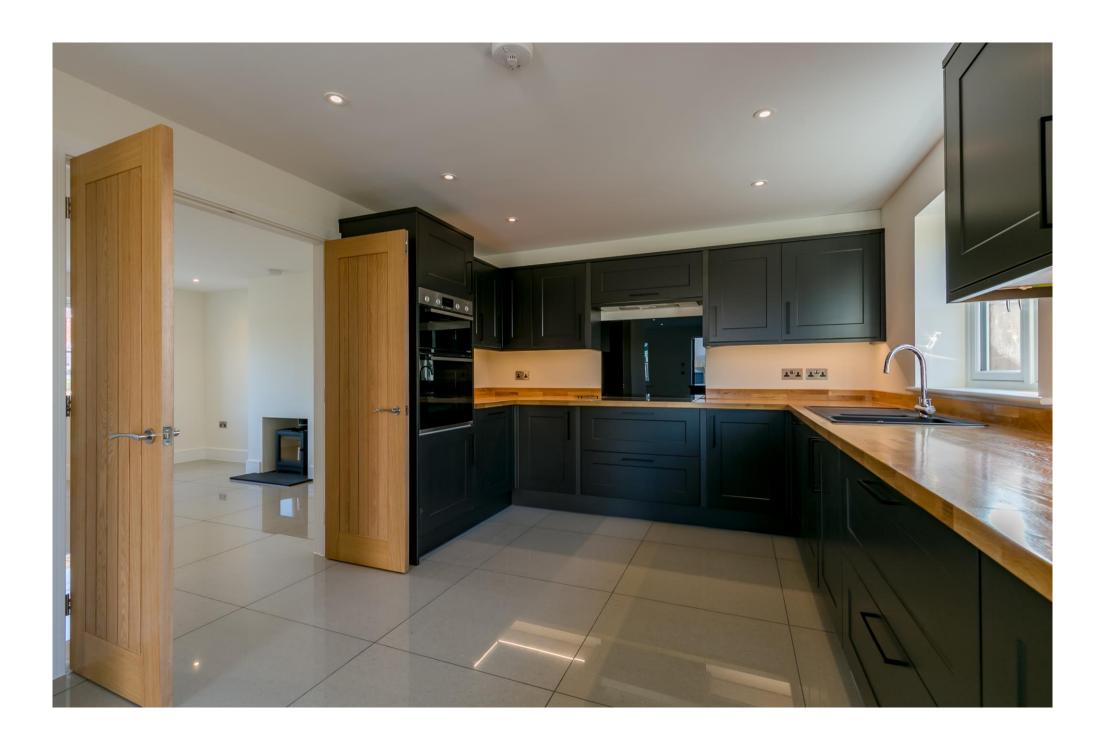

Ready for immediate occupation, the property features an air source heat pump, under floor heating throughout the ground floor, living room with wood burning stove, an open plan kitchen/dining room with a range of Bosh appliances, three bedrooms, en-suite to main bedroom, and a stylish family bathroom. Outside, the private south/west facing rear garden has a lawn and patio area. To the front, a large gravel driveway provides off street parking for several cars