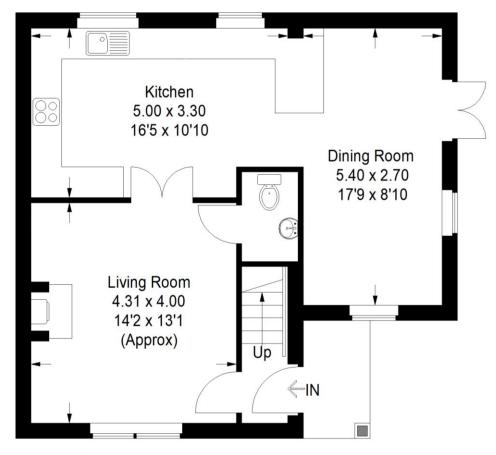

## **Dunsfold Road, Alfold**

Approximate Gross Internal Area Ground Floor = 55.1 sq m / 593 sq ft First Floor = 54.7 sq m / 589 sq ft Total = 109.8 sq m / 1182 sq ft

**First Floor** 

**Ground Floor** 

This plan is for representation purposes only. Reproduced from plans supplied by the agents. Not drawn to scale unless stated. Please check all dimensions before making any decisions reliant upon them. No guarantee is givenon square footage if quoted. Any figures quoted should not be used as a basis for valuation.