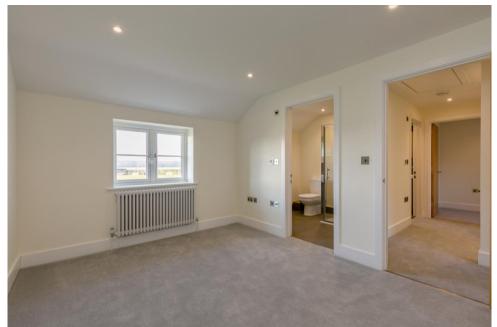

Ready for immediate occupation, the property features an air source heat pump, under floor heating throughout the ground floor, living room with wood burning stove, an open plan kitchen/dining room with a range of Bosh appliances, three bedrooms, en-suite to main bedroom, and a stylish family bathroom. Outside, the private south/west facing rear garden has a lawn and patio area. To the front, a large gravel driveway provides off street parking for several cars