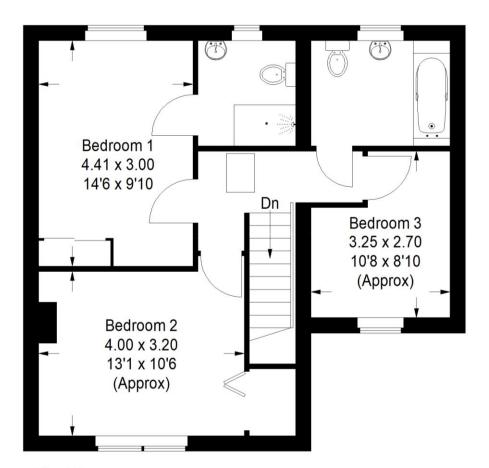

## **Dunsfold Road, Alfold**

Approximate Gross Internal Area Ground Floor = 55.1 sq m / 593 sq ft First Floor = 54.7 sq m / 589 sq ft Total = 109.8 sq m / 1182 sq ft

**First Floor** 

**Ground Floor** 

This plan is for representation purposes only. Reproduced from plans supplied by the agents. Not drawn to scale unless stated. Please check all dimensions before making any decisions reliant upon them. No guarantee is givenon square footage if quoted. Any figures quoted should not be used as a basis for valuation.