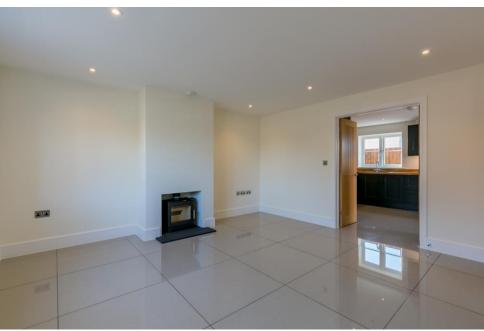

Ready for immediate occupation, the property features an air source heat pump, under floor heating throughout the ground floor, living room with wood burning stove, an open plan kitchen/dining room with a range of Bosh appliances, three bedrooms, en-suite to main bedroom, and a stylish family bathroom. Outside, the private south/west facing rear garden has a lawn and patio area. To the front, a large gravel driveway provides off street parking for several cars