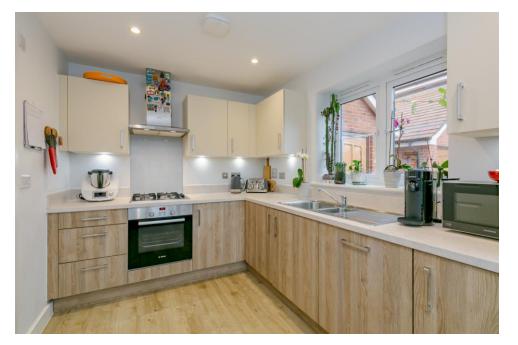

The hub of the house is the sitting/dining room that opens with double doors to a glorious garden. At the front of the property, a modern kitchen that features a large bay window with fully integrated Bosh appliances that seamlessly blend form and function.