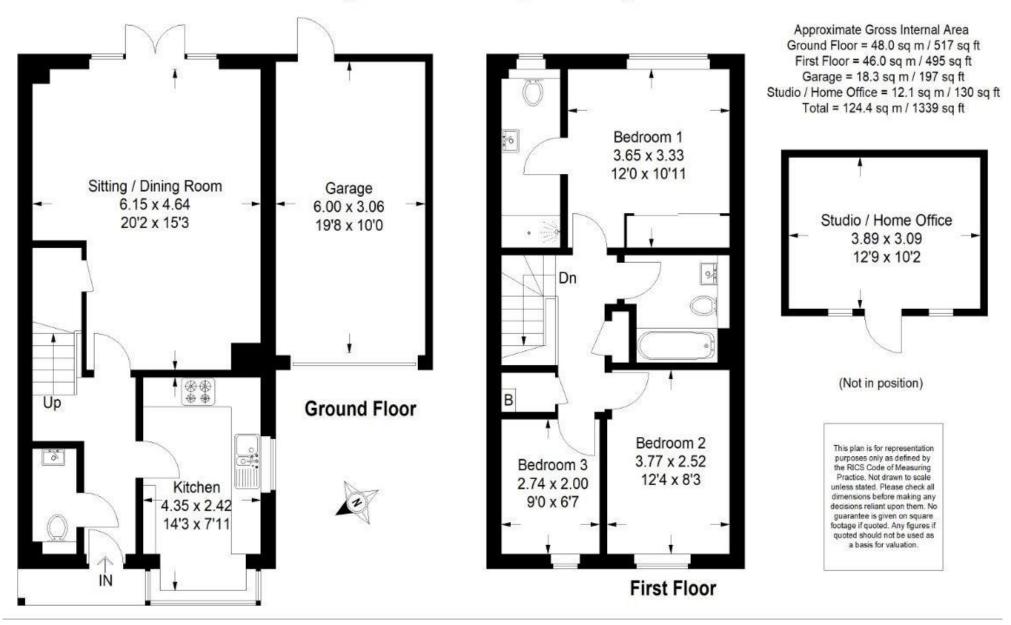

## Property Description Guide Price: £565,000

- Modern three bedroom house
- Kitchen with integrated Bosh appliances
- Open plan sitting room/dining room
- Landscaped East facing rear garden
- Home office/gym
- Potential to extend (STP)
- En-suite to principal bedroom
- Freehold
- Council tax band: E. EPC: B

The hub of the house is the sitting/dining room that opens with double doors to a glorious garden. At the front of the property, a modern kitchen that features a large bay window with fully integrated Bosh appliances that seamlessly blend form and function.

On the first floor there are three spacious bedrooms with the principal bedroom having en-suite shower room and a family bathroom. Boasting an east facing beautifully landscaped spacious garden, with a versatile home office that can transform into a personal gym or wellness retreat for yoga and meditation, neatly maintained lawn and children's play area. Nurture your green thumbs in the greenhouse and cultivate your own produce in the raised beds and a large patio perfectly positioned for alfresco dining in sunlight all day long. Plenty of potential to extend backwards and upwards for further enhancement, subject to planning.