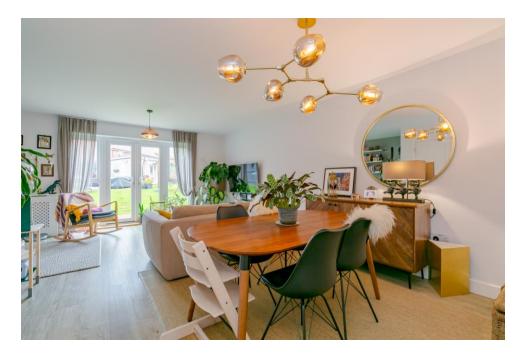

The hub of the house is the sitting/dining room that opens with double doors to a glorious garden. At the front of the property, a modern kitchen that features a large bay window with fully integrated Bosh appliances that seamlessly blend form and function.