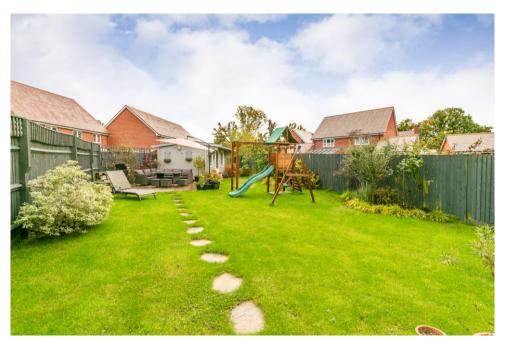

On the first floor there are three spacious bedrooms with the principal bedroom having en-suite shower room and a family bathroom. Boasting an east facing beautifully landscaped spacious garden, with a versatile home office that can transform into a personal gym or wellness retreat for yoga and meditation, neatly maintained lawn and children's play area. Nurture your green thumbs in the greenhouse and cultivate your own produce in the raised beds and a large patio perfectly positioned for alfresco dining in sunlight all day long. Plenty of potential to extend backwards and upwards for further enhancement, subject to planning.