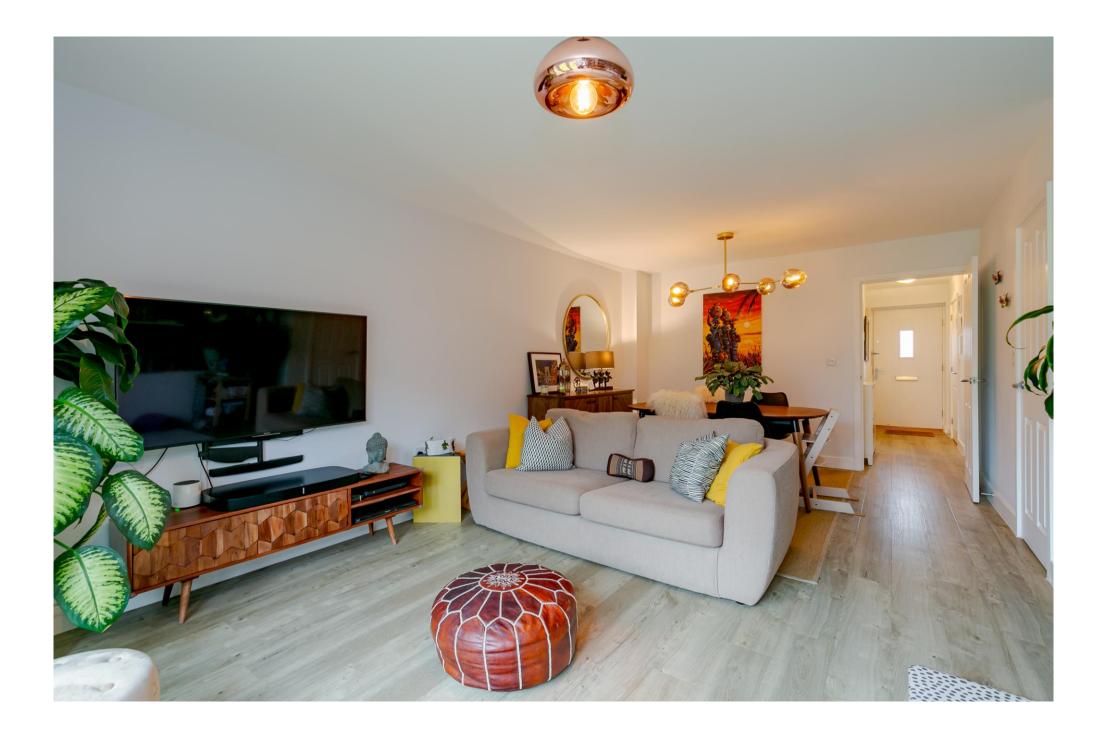

The hub of the house is the sitting/dining room that opens with double doors to a glorious garden. At the front of the property, a modern kitchen that features a large bay window with fully integrated Bosh appliances that seamlessly blend form and function.