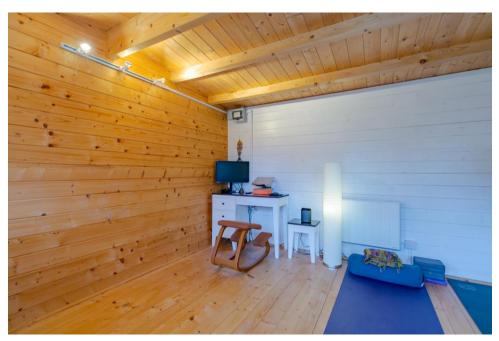

On the first floor there are three spacious bedrooms with the principal bedroom having en-suite shower room and a family bathroom. Boasting an east facing beautifully landscaped spacious garden, with a versatile home office that can transform into a personal gym or wellness retreat for yoga and meditation, neatly maintained lawn and children's play area. Nurture your green thumbs in the greenhouse and cultivate your own produce in the raised beds and a large patio perfectly positioned for alfresco dining in sunlight all day long. Plenty of potential to extend backwards and upwards for further enhancement, subject to planning.