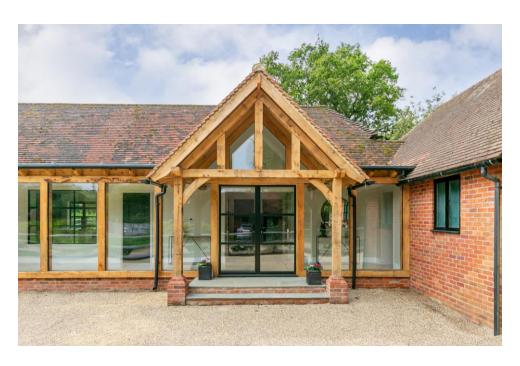

## **Property Description**

Guide Price: £1,000,000

- Exquisite barn conversion
- Three Double Bedrooms
- Open plan kitchen/dining/living room
- Utility room
- Main bedroom suite with dressing room
- · South facing rear garden

- New Underfloor heating 8 zone independent thermostats entire property
- Conversion work completed August 2023
- New Worcester Bosch external oil boiler
- Freehold.

The Bothy is an exquisite barn conversion situated in the hamlet of Smithbrook, between the villages of Cranleigh and Hascombe. The subject of a meticulous conversion and finished to the highest of standards, the property offers light and spacious accommodation in a desirable semi-rural location.