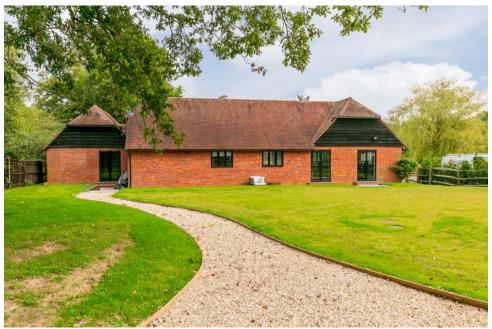

## **Property Description**

Guide Price: £1,000,000

- Exquisite barn conversion
- Three Double Bedrooms
- Open plan kitchen/dining/living room
- Utility room
- Main bedroom suite with dressing room
- · South facing rear garden

- New Underfloor heating 8 zone independent thermostats entire property
- Conversion work completed August 2023
- New Worcester Bosch external oil boiler
- Freehold.

The Bothy is an exquisite barn conversion situated in the hamlet of Smithbrook, between the villages of Cranleigh and Hascombe. The subject of a meticulous conversion and finished to the highest of standards, the property offers light and spacious accommodation in a desirable semi-rural location.