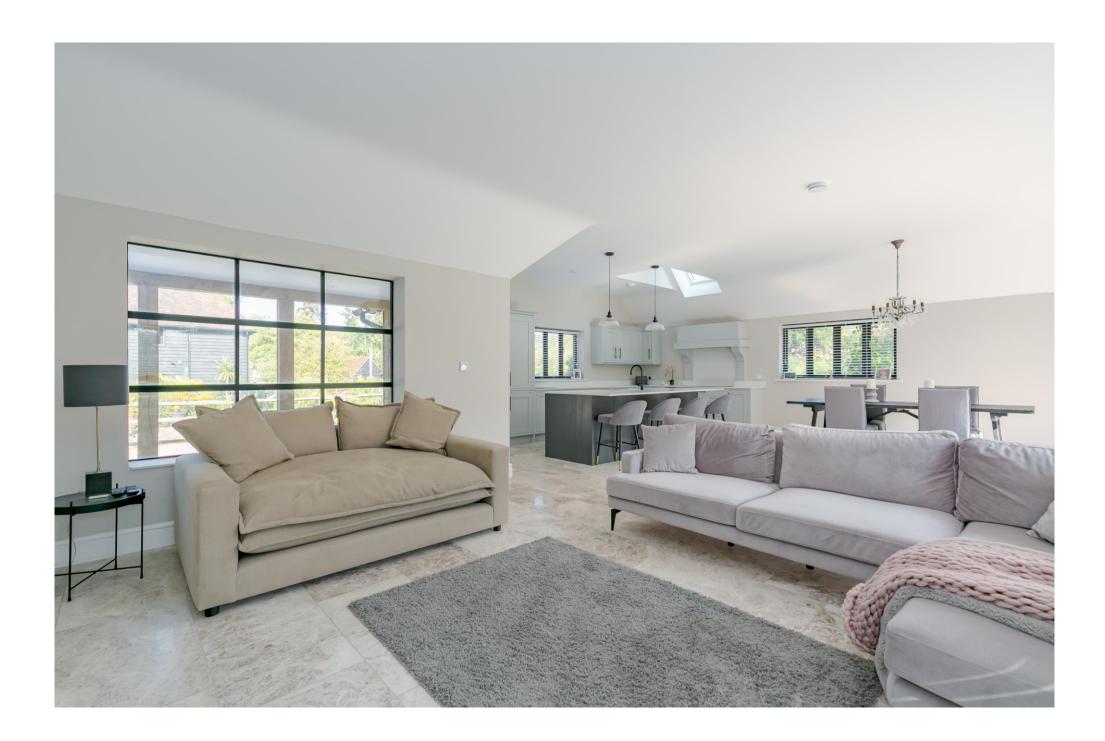

## **Property Description**

Guide Price: £1,000,000

- Exquisite barn conversion
- Three Double Bedrooms
- Open plan kitchen/dining/living room
- Utility room
- Main bedroom suite with dressing room
- · South facing rear garden

- New Underfloor heating 8 zone independent thermostats entire property
- Conversion work completed August 2023
- New Worcester Bosch external oil boiler
- Freehold.

The Bothy is an exquisite barn conversion situated in the hamlet of Smithbrook, between the villages of Cranleigh and Hascombe. The subject of a meticulous conversion and finished to the highest of standards, the property offers light and spacious accommodation in a desirable semi-rural location.