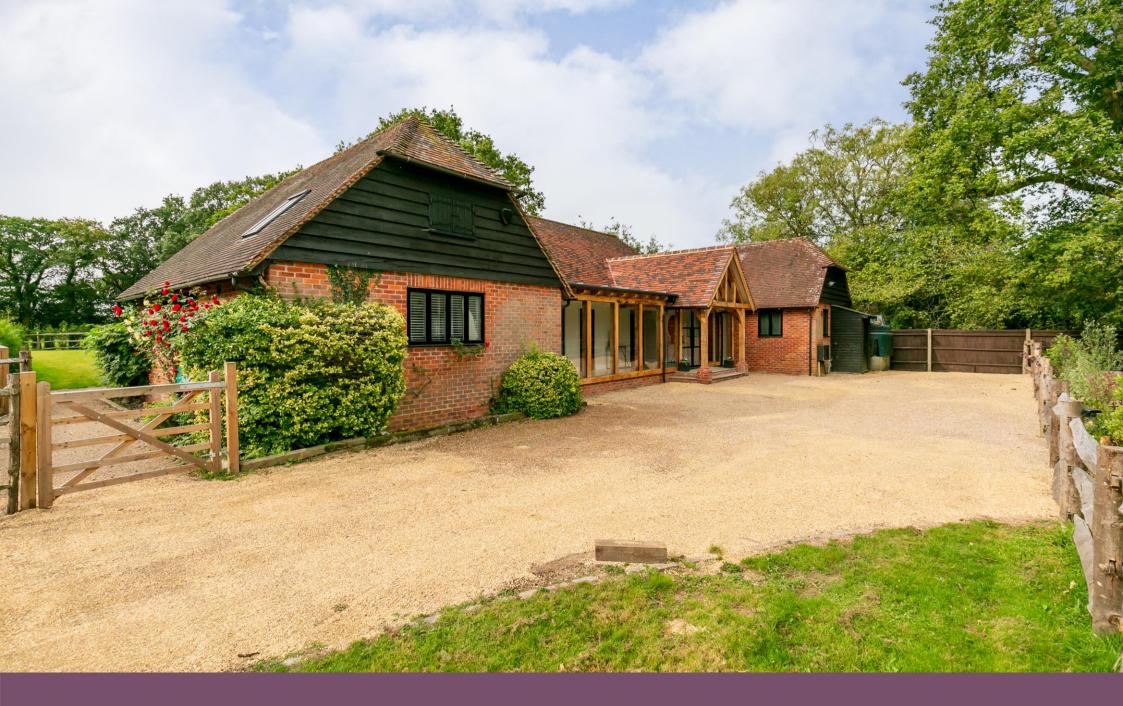

## **Property Description**

Guide Price: £1,000,000

- Exquisite barn conversion
- Three Double Bedrooms
- Open plan kitchen/dining/living room
- Utility room
- Main bedroom suite with dressing room
- · South facing rear garden

- New Underfloor heating 8 zone independent thermostats entire property
- Conversion work completed August 2023
- New Worcester Bosch external oil boiler
- Freehold.

The Bothy is an exquisite barn conversion situated in the hamlet of Smithbrook, between the villages of Cranleigh and Hascombe. The subject of a meticulous conversion and finished to the highest of standards, the property offers light and spacious accommodation in a desirable semi-rural location.