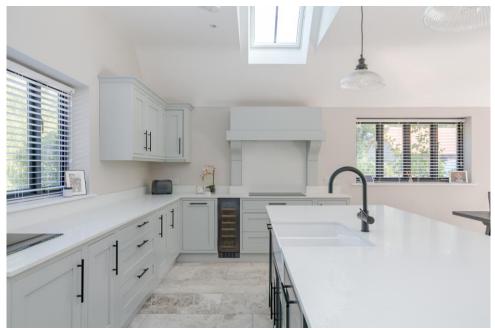

## **Property Description**

Guide Price: £1,000,000

- Exquisite barn conversion
- Three Double Bedrooms
- Open plan kitchen/dining/living room
- Utility room
- Main bedroom suite with dressing room
- · South facing rear garden

- New Underfloor heating 8 zone independent thermostats entire property
- Conversion work completed August 2023
- New Worcester Bosch external oil boiler
- Freehold.

The Bothy is an exquisite barn conversion situated in the hamlet of Smithbrook, between the villages of Cranleigh and Hascombe. The subject of a meticulous conversion and finished to the highest of standards, the property offers light and spacious accommodation in a desirable semi-rural location.