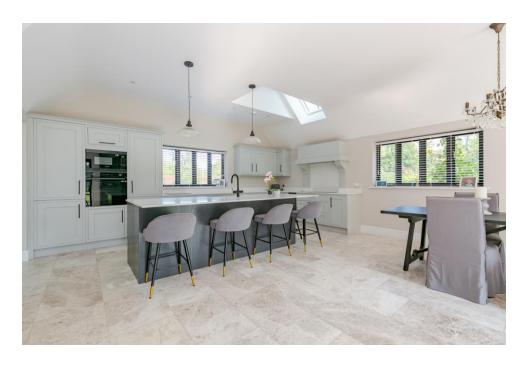

## **Property Description**

Guide Price: £1,000,000

- Exquisite barn conversion
- Three Double Bedrooms
- Open plan kitchen/dining/living room
- Utility room
- Main bedroom suite with dressing room
- · South facing rear garden

- New Underfloor heating 8 zone independent thermostats entire property
- Conversion work completed August 2023
- New Worcester Bosch external oil boiler
- Freehold.

The Bothy is an exquisite barn conversion situated in the hamlet of Smithbrook, between the villages of Cranleigh and Hascombe. The subject of a meticulous conversion and finished to the highest of standards, the property offers light and spacious accommodation in a desirable semi-rural location.