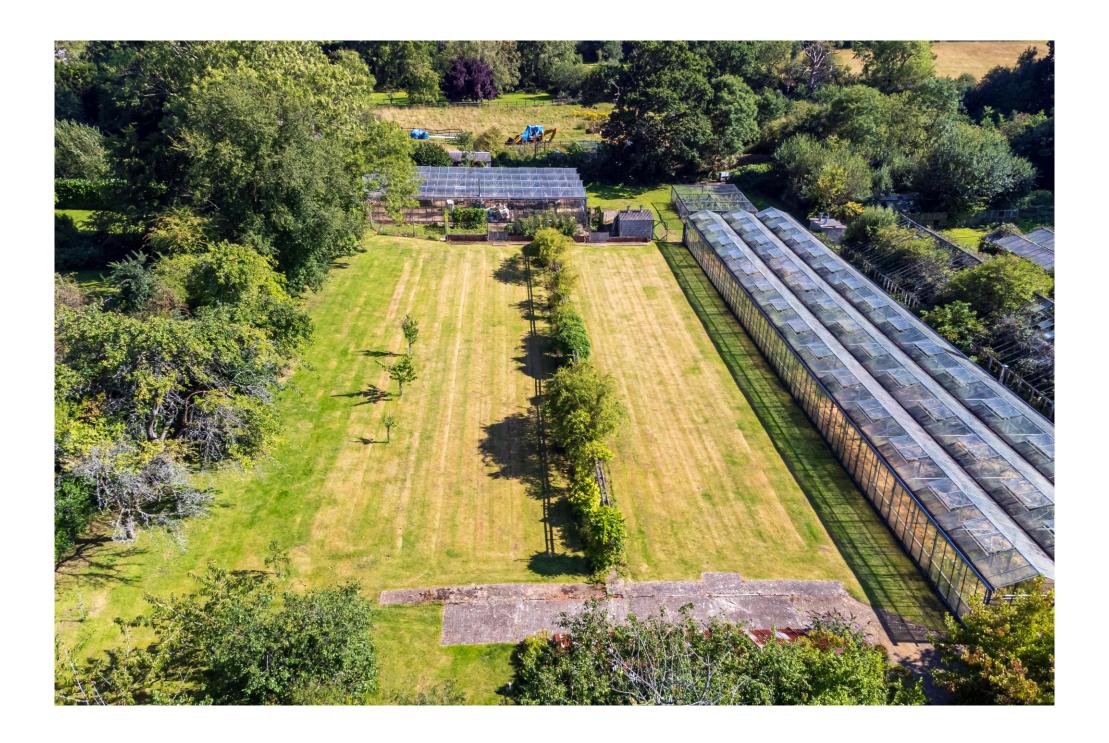

Originally a sanctuary of horticultural endeavours, the property's rear expanse once nurtured a vibrant nursery, adorned with greenhouses that have withstood the test of time. In a testament to vision and dedication, a substantial commitment of effort and resources has transformed a portion of this land into resplendent formal gardens.