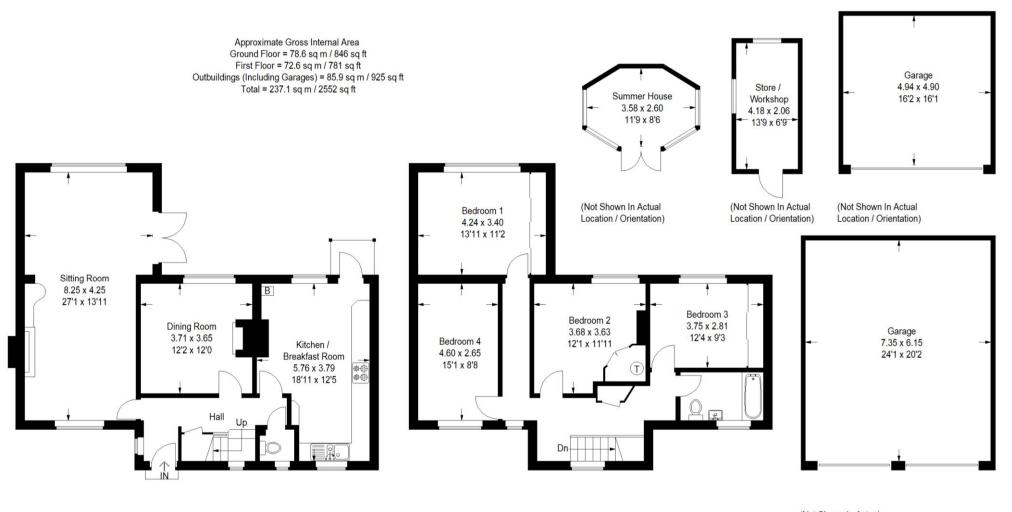

## **Property Description**

Guide Price: £1,250,000

- · Detached family home
- Sitting room
- Dining room
- W.C
- · Kitchen/breakfast room

- Four bedrooms
- Over 6 acres of land
- Formal gardens
- · Garages and workshop/store
- Freehold. Council tax: G. EPC: TBC

The residences layout ensures ample space for family living, with two spacious reception rooms, W.C. and a kitchen/breakfast room on the ground floor. Upstairs, there are four bedrooms and a recently fitted bathroom.

## Coombe Lea, Guildford Road, Cranleigh

Ground Floor First Floor (Not Shown In Actual Location / Orientation)