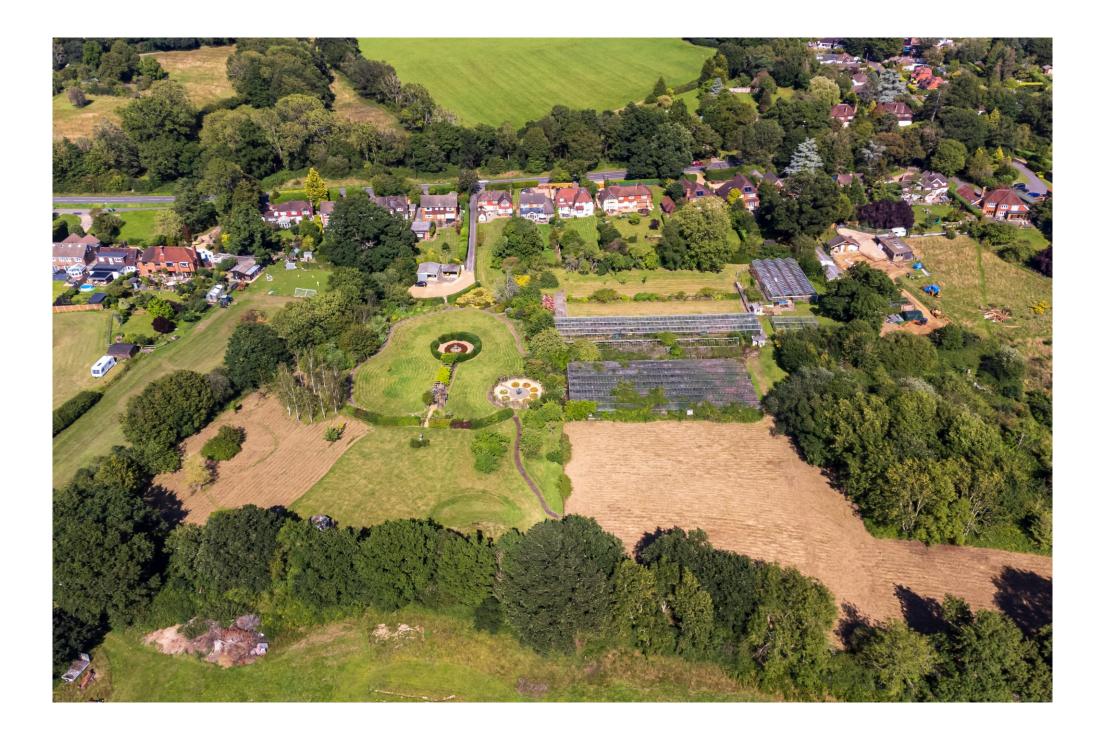

Originally a sanctuary of horticultural endeavours, the property's rear expanse once nurtured a vibrant nursery, adorned with greenhouses that have withstood the test of time. In a testament to vision and dedication, a substantial commitment of effort and resources has transformed a portion of this land into resplendent formal gardens.

Immerse yourself in the embrace of nature as you traverse the manicured pathways that wind through the meticulously crafted gardens. Here, flora of diverse hues, textures, and fragrances flourish harmoniously, creating an oasis of tranquillity and delight. Every season brings a new tapestry of colours, from the effervescent blooms of spring to the rustic tones of autumn. It's a symphony for the eyes, a canvas of living artistry that shifts with the passage of time.