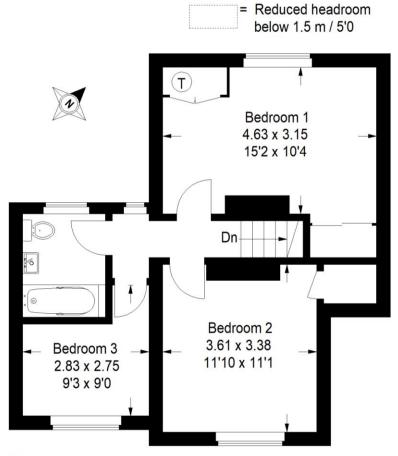

Additionally, a versatile study/bedroom completes the ground floor, providing flexibility to suit your specific needs.

Upstairs, you'll find two generous double bedrooms, along with a single bedroom. A family bathroom serves the first floor rooms.

## Rowly Drive, Cranleigh

Approximate Gross Internal Area Ground Floor = 82.7 sq m / 890 sq ft First Floor = 46.7 sq m / 503 sq ft Garage = 15.5 sq m / 167 sq ft Total = 144.9 sq m / 1560 sq ft

Utility

Kitchen 3.61 x 2.58

11'10 x 8'6

Dining Room

4.61 x 3.19

15'1 x 10'6

Sitting /

Family Room

7.33 x 6.42

24'1 x 21'1

Up

IN

This plan is for representation purposes only as defined by the RICS Code of Measuring Practice. Not drawn to scale unless stated. Please check all dimensions before making any decisions reliant upon them. No guarantee is given on square footage if quoted. Any figures if quoted should not be used as a basis for valuation.

**Ground Floor** 

Study /

Bedroom 4

2.76 x 2.33

9'1 x 7'8

First Floor

Cranleigh Sales 01483 347888 cranleigh@chantriesandpewleys.com

Guildford Sales 01483 405222 guildford@chantriesandpewleys.com Merrow Sales 01483 347100 merrow@chantriesandpewleys.com