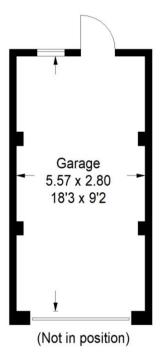

The property is set back from the road with a sizable driveway that offers ample parking and leads to a detached garage, providing convenient storage. Inside, the accommodation encompasses two reception rooms, kitchen, utility room and shower room.

## Rowly Drive, Cranleigh

Approximate Gross Internal Area Ground Floor = 82.7 sq m / 890 sq ft First Floor = 46.7 sq m / 503 sq ft Garage = 15.5 sq m / 167 sq ft Total = 144.9 sq m / 1560 sq ft

Utility

Kitchen 3.61 x 2.58