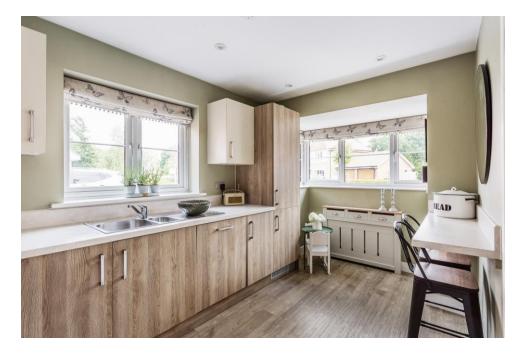

The kitchen/breakfast room has been fitted with a new breakfast bar and includes a range of Bosh appliances. The hub of the house is without a doubt the stunning sitting/dining room that opens into the newly extended conservatory/family room with double doors to the rear garden. Adjoining the sitting room is the newly converted snug which also offers space for an office.