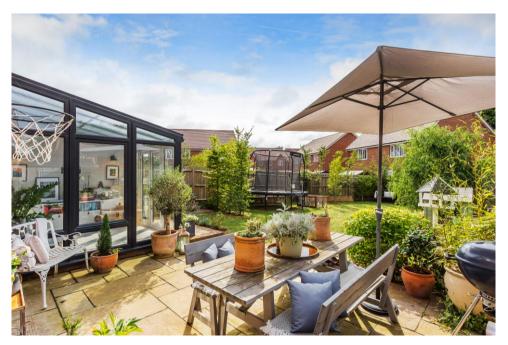

On the first floor there are three bedrooms with the principal bedroom having a stylish en-suite shower room, and a family bathroom completes the first floor.

Outside the garden has been beautifully landscaped with neatly maintained lawn, children's play area and a patio providing a superb alfresco dining area to enjoy the afternoon sun.