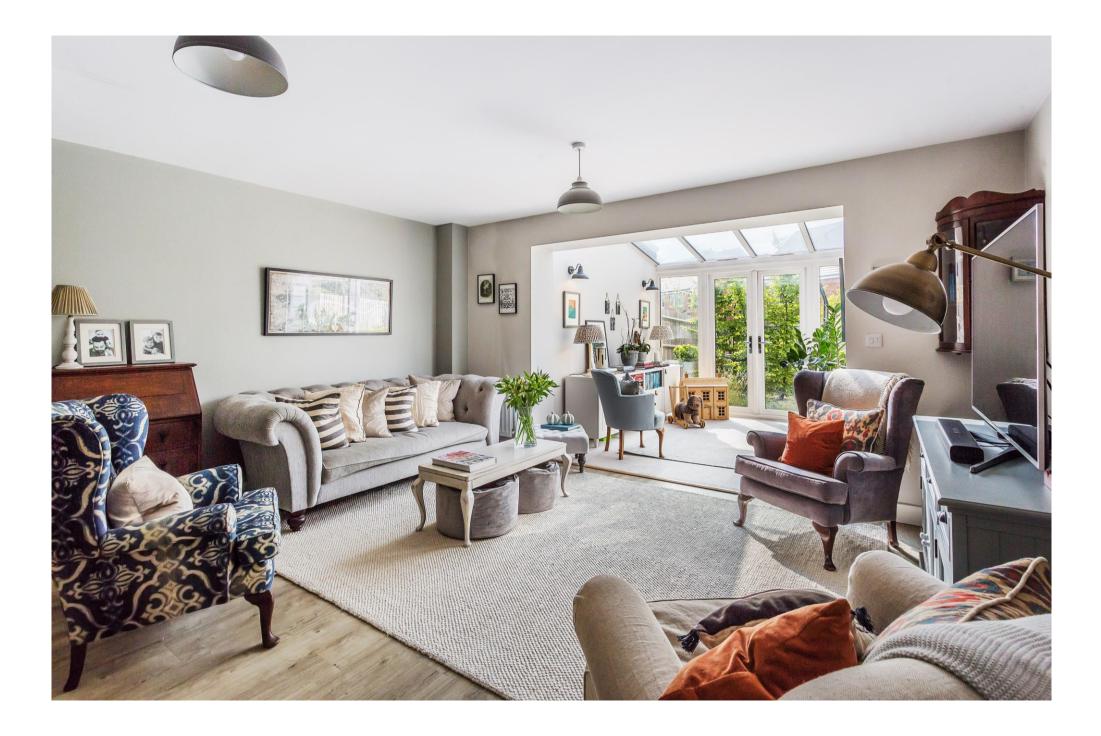

The kitchen/breakfast room has been fitted with a new breakfast bar and includes a range of Bosh appliances. The hub of the house is without a doubt the stunning sitting/dining room that opens into the newly extended conservatory/family room with double doors to the rear garden. Adjoining the sitting room is the newly converted snug which also offers space for an office.