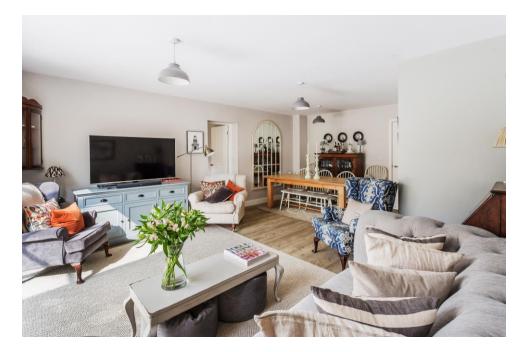

The kitchen/breakfast room has been fitted with a new breakfast bar and includes a range of Bosh appliances. The hub of the house is without a doubt the stunning sitting/dining room that opens into the newly extended conservatory/family room with double doors to the rear garden. Adjoining the sitting room is the newly converted snug which also offers space for an office.