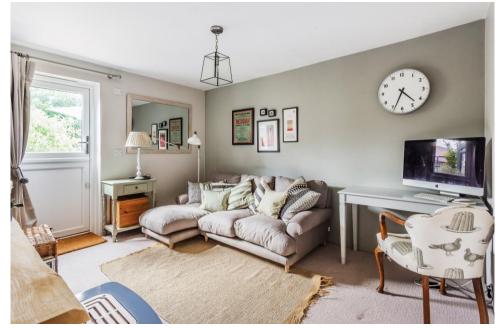

The kitchen/breakfast room has been fitted with a new breakfast bar and includes a range of Bosh appliances. The hub of the house is without a doubt the stunning sitting/dining room that opens into the newly extended conservatory/family room with double doors to the rear garden. Adjoining the sitting room is the newly converted snug which also offers space for an office.