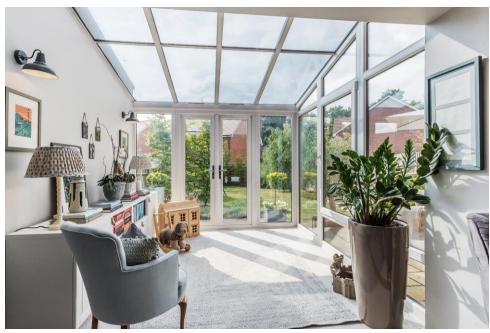

The kitchen/breakfast room has been fitted with a new breakfast bar and includes a range of Bosh appliances. The hub of the house is without a doubt the stunning sitting/dining room that opens into the newly extended conservatory/family room with double doors to the rear garden. Adjoining the sitting room is the newly converted snug which also offers space for an office.