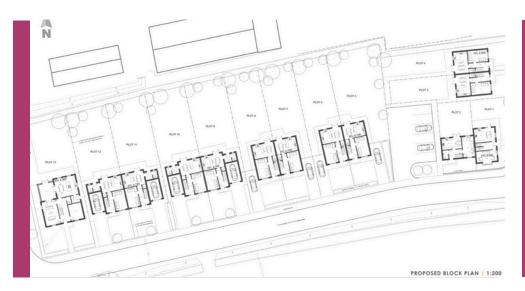

### **KEY FEATURES**

- Full Planning Permission
- Outline planning granted for 14 dwellings
- Exciting Development Opportunity
- East Lindsey District Council

- Prime Village Location
- 4 Pairs of Semi Detached Houses
- 2 Pairs of Semi Detached Houses w/Garage
- 2 Detached Houses w/Double Garages

#### **DESCRIPTION**

This exceptional plot of land presents a rare opportunity for developers and investors. With full planning permission granted for 14 dwellings, the site is perfectly poised for a lucrative residential project.