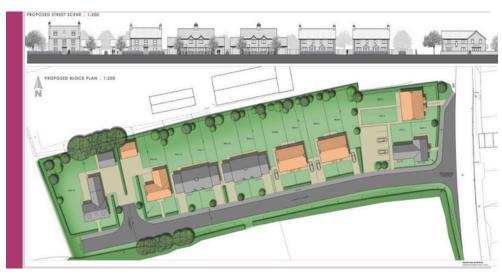

### **KEY FEATURES**

- Full Planning Permission
- Outline planning granted for 14 dwellings
- Exciting Development Opportunity
- East Lindsey District Council

- Prime Village Location
- 4 Pairs of Semi Detached Houses
- 2 Pairs of Semi Detached Houses w/Garage
- 2 Detached Houses w/Double Garages

#### **DESCRIPTION**

This exceptional plot of land presents a rare opportunity for developers and investors. With full planning permission granted for 14 dwellings, the site is perfectly poised for a lucrative residential project.

The proposed development includes the construction of internal access roads and vehicular access, ensuring seamless connectivity within the site.

The site's location in a sought-after village, combined with the approved plans, makes it an attractive investment. Ideal for builders looking to meet the growing demand for housing in the area.