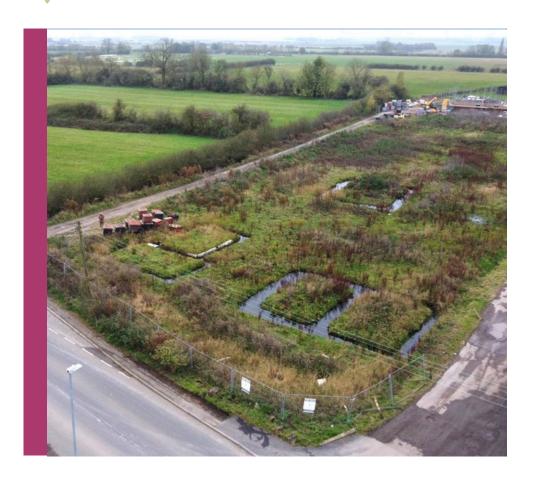

#### **DESCRIPTION**

This exceptional plot of land presents a rare opportunity for developers and investors. With full planning permission granted for 14 dwellings, the site is perfectly poised for a lucrative residential project.

The proposed development includes the construction of internal access roads and vehicular access, ensuring seamless connectivity within the site.

The site's location in a sought-after village, combined with the approved plans, makes it an attractive investment. Ideal for builders looking to meet the growing demand for housing in the area.