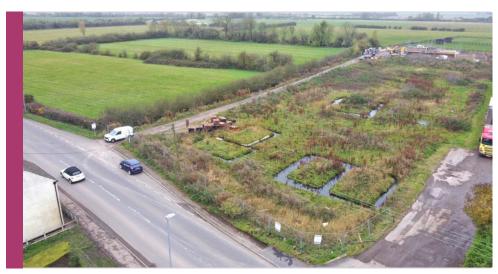

#### **DESCRIPTION**

This exceptional plot of land presents a rare opportunity for developers and investors. With full planning permission granted for 14 dwellings, the site is perfectly poised for a lucrative residential project.

The proposed development includes the construction of internal access roads and vehicular access, ensuring seamless connectivity within the site.

The site's location in a sought-after village, combined with the approved plans, makes it an attractive investment. Ideal for builders looking to meet the growing demand for housing in the area.