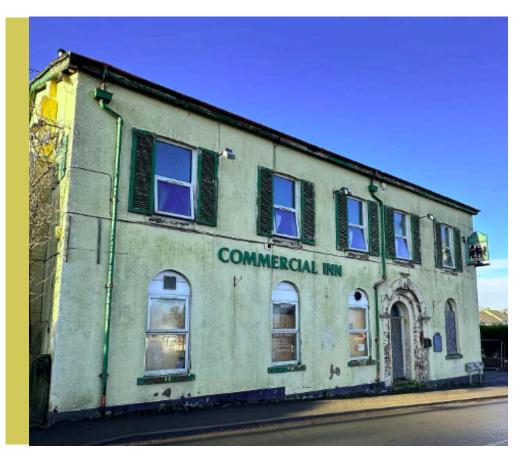

### **DESCRIPTION**

Lester & Bingley are pleased to offer this detached former public house in the heart of Pilsley.

Boasting a site area of circa 0.25 acres this former public house benefits from full planning for the demolition of the existing property and the erection of 10 x 1 bedroom apartments and associated parking.