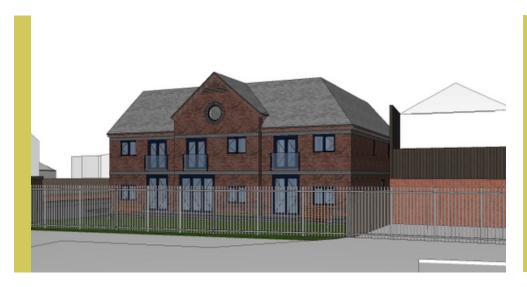

### **DESCRIPTION**

Lester & Bingley are pleased to offer this detached former public house in the heart of Pilsley.

Boasting a site area of circa 0.25 acres this former public house benefits from full planning for the demolition of the existing property and the erection of 10 x 1 bedroom apartments and associated parking.

The scheme will boast 10 apartments comprising open plan kitchen/diner/living rooms, family bathrooms and a good sized double bedroom. Each apartment will be accessed off an entrance lobby with stairs ascending to each corridor. There will be 5 apartments on each floor of this two storey building.