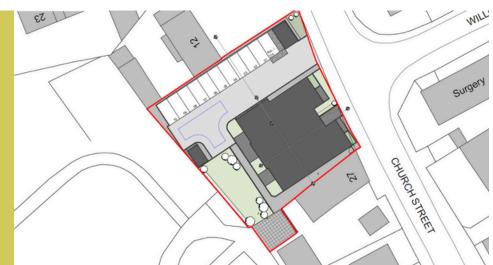

### **KEY FEATURES**

- Freehold former public house
- Benefits from full planning to demolish
- Planning for 10 x 1 bedroom apartments
- May be suitable to variation in planning

- Situated in the heart of Pilsley
- Site area of circa 0.25 acres
- Ideal opportunity for developers
- North East Derbyshire Planning-23/00986/FL

### **DESCRIPTION**

Lester & Bingley are pleased to offer this detached former public house in the heart of Pilsley.

Boasting a site area of circa 0.25 acres this former public house benefits from full planning for the demolition of the existing property and the erection of 10 x 1 bedroom apartments and associated parking.

The scheme will boast 10 apartments comprising open plan kitchen/diner/living rooms, family bathrooms and a good sized double bedroom. Each apartment will be accessed off an entrance lobby with stairs ascending to each corridor. There will be 5 apartments on each floor of this two storey building.