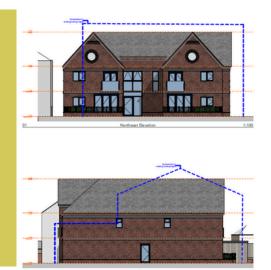

### **DESCRIPTION**

Lester & Bingley are pleased to offer this detached former public house in the heart of Pilsley.

Boasting a site area of circa 0.25 acres this former public house benefits from full planning for the demolition of the existing property and the erection of 10 x 1 bedroom apartments and associated parking.

The scheme will boast 10 apartments comprising open plan kitchen/diner/living rooms, family bathrooms and a good sized double bedroom. Each apartment will be accessed off an entrance lobby with stairs ascending to each corridor. There will be 5 apartments on each floor of this two storey building.