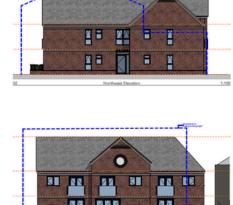

### **DESCRIPTION**

Lester & Bingley are pleased to offer this detached former public house in the heart of Pilsley.

Boasting a site area of circa 0.25 acres this former public house benefits from full planning for the demolition of the existing property and the erection of 10 x 1 bedroom apartments and associated parking.

The scheme will boast 10 apartments comprising open plan kitchen/diner/living rooms, family bathrooms and a good sized double bedroom. Each apartment will be accessed off an entrance lobby with stairs ascending to each corridor. There will be 5 apartments on each floor of this two storey building.