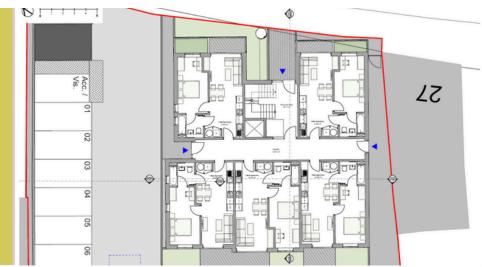

The scheme will boast 10 apartments comprising open plan kitchen/diner/living rooms, family bathrooms and a good sized double bedroom. Each apartment will be accessed off an entrance lobby with stairs ascending to each corridor. There will be 5 apartments on each floor of this two storey building.