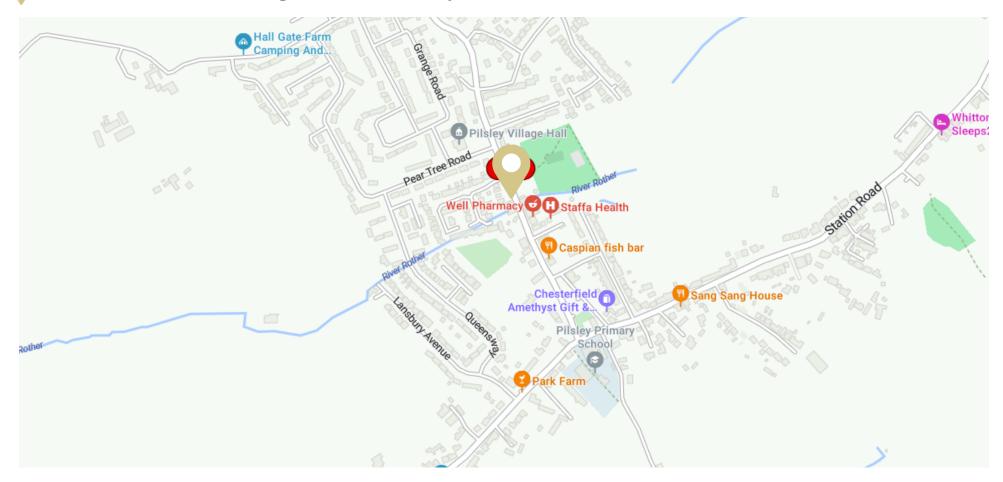

o offer this detached former public house in the heart of Pilsley.

Boasting a site area of circa 0.25 acres this former public house benefits from full planning for the demolition of the existing property and the erection of 10 x 1 bedroom apartments and associated parking.

The scheme will boast 10 apartments comprising open plan kitchen/diner/living rooms, family bathrooms and a good sized double bedroom. Each apartment will be accessed off an entrance lobby with stairs ascending to each corridor. There will be 5 apartments on each floor of this two storey building.

















L





**David Nicholls** david.nicholls@lester-bingley.co.uk 07473 227 648



Matt Revill matt.revill@lester-bingley.co.uk 07543 567 920

# **LOCATION**

0

Commercial Inn, Bridge Street, Pilsley, S45 8HE