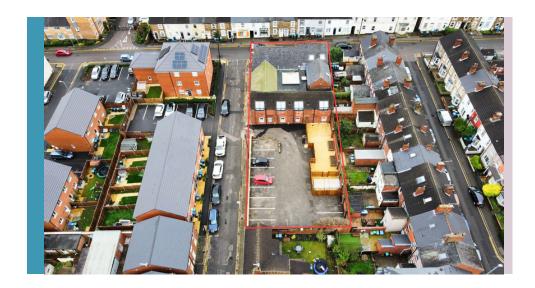

# Specialist Supported Living

Wood Street, Mansfield, Nottinghamshire, NG18 1GA

#### **KEY FEATURES**

- Specialist Supported Living Investment
- Let on a 10 year unbroken lease
- Producing £138,424 pa
- Reflecting £242 per week per room

- Lease start date September 2024
- Large staff car park to the rear
- Recently converted office block
- Situated in the heart of Mansfield

#### **DESCRIPTION**

Lester & Bingley are pleased to bring to market this newly converted Specialist Supported Living Investment, Let on a 10 year unbroken Lease to Inclusion Housing at a rent of £138,242 pa (£242 per week per room). The property provides 11 no 1 bedroom apartments and associated staff facilities to provide 24 hour supported care by Turning Point.

### Wood Street, Mansfield, Nottinghamshire, NG18 1GA