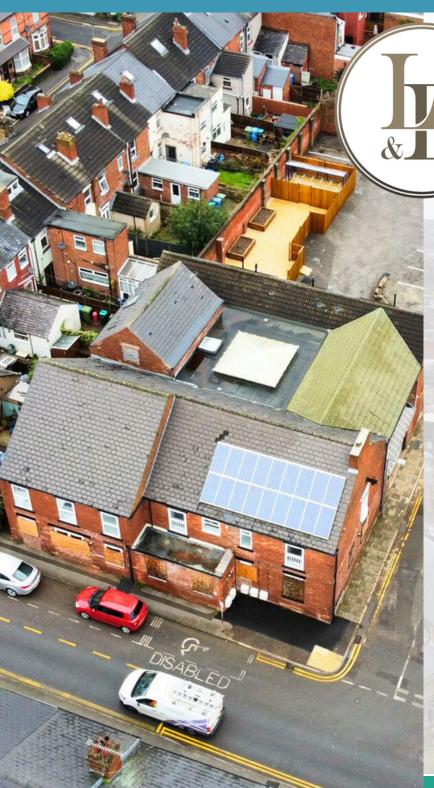

# Specialist Supported Living

Wood Street, Mansfield, Nottinghamshire, NG18 1GA

#### **KEY FEATURES**

- Specialist Supported Living Investment
- Let on a 10 year unbroken lease
- Producing £138,424 pa
- Reflecting £242 per week per room

- Lease start date September 2024
- Large staff car park to the rear
- Recently converted office block
- Situated in the heart of Mansfield

#### **DESCRIPTION**

Lester & Bingley are pleased to bring to market this newly converted Specialist Supported Living Investment, Let on a 10 year unbroken Lease to Inclusion Housing at a rent of £138,242 pa (£242 per week per room). The property provides 11 no 1 bedroom apartments and associated staff facilities to provide 24 hour supported care by Turning Point.

### Wood Street, Mansfield, Nottinghamshire, NG18 1GA