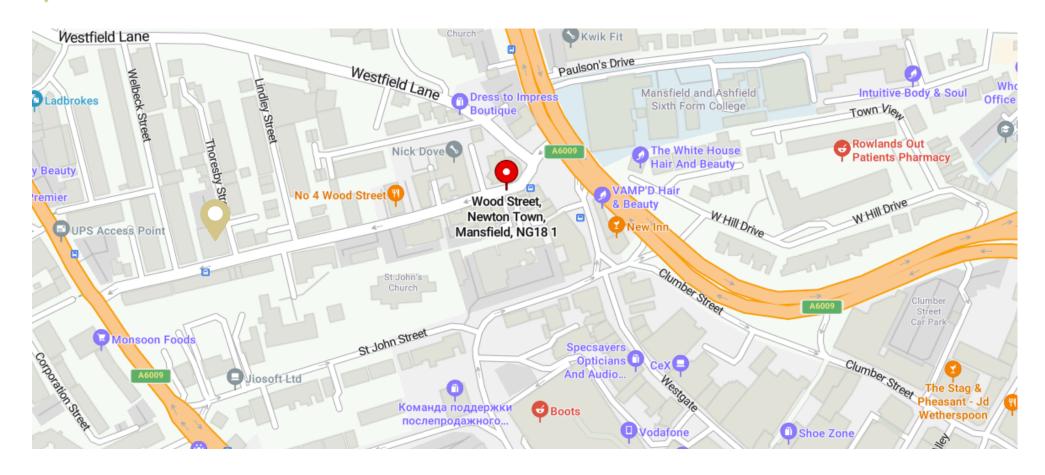

pecialist Supported Living

9

Wood Street, Mansfield, Nottinghamshire, NG18 1GA





## **PRICE**Offers in the

Offers in the region of £2,200,000



#### LEGAL COSTS

Each party to bear their own costs.

#### **DESCRIPTION**

Lester & Bingley are pleased to bring to market this newly converted Specialist Supported Living Investment, Let on a 10 year unbroken Lease to Inclusion Housing at a rent of £138,242 pa (£242 per week per room). The property provides 11 no 1 bedroom apartments and associated staff facilities to provide 24 hour supported care by Turning Point.



















**David Nicholls** david.nicholls@lester-bingley.co.uk 07473 227 648



Matt Revill matt.revill@lester-bingley.co.uk 07543 567 920

## **LOCATION**

9

### Wood Street, Mansfield, Nottinghamshire, NG18 1GA