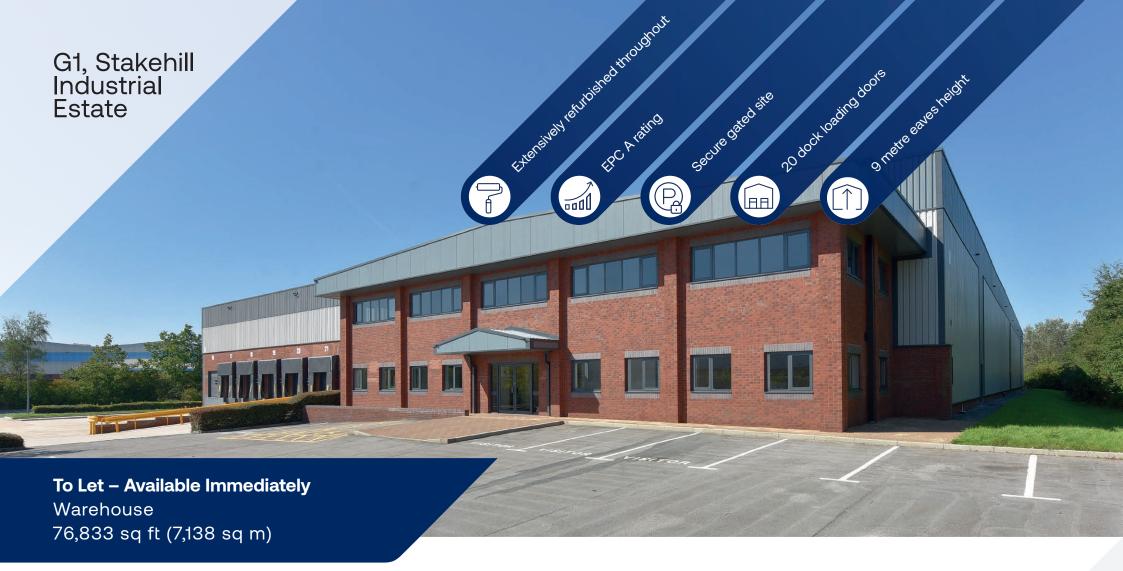

 The roof has been recoated and the gutters have been re-lined with giromax.
 The roof has a 25 year product guarantee and a 15 year guarantee for the gutter coating

- Dock levellers overhauled
- New external dock shelters and numbers
- Warehouse decorated throughout
- All the services have been tested and certified

Gatehouse at entrance

1 tailgate loading door

20 dock loading doors

1 level access loading door

Kitchenette on both the ground and 1st floor

LED lighting

New air conditioning

Fitted ground and first floor office accommodation

# Accommodation

| Unit         | Area (sq ft) | Area (sq m) |
|--------------|--------------|-------------|
| Ground Floor | 75,018       | 6,969.43    |
| Warehouse    | 72,924       | 6,774.84    |
| Office       | 1,121        | 104.14      |
| Ancillary    | 974          | 90.45       |
| First Floor  | 1,814        | 168.57      |
| Office       | 1,248        | 115.94      |
| Ancillary    | 567          | 52.63       |
| Total GIA    | 76,833       | 7,138.00    |