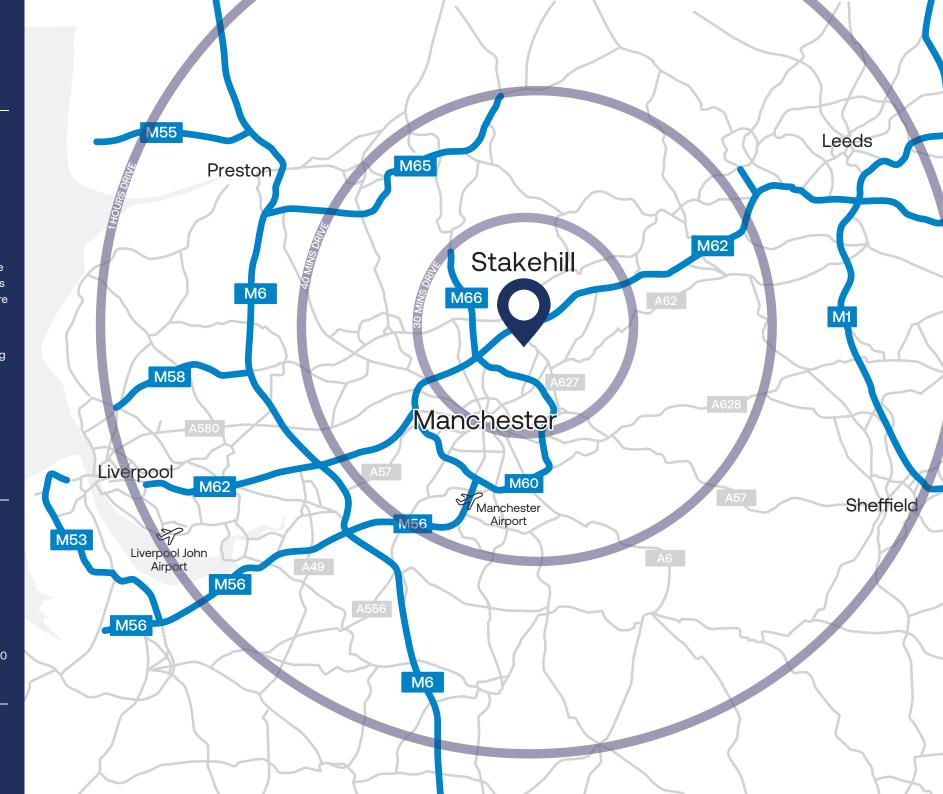

### BY ROAD

Located approximately 8 miles to the north of Manchester City Centre in between the M60 orbital and the M62 Transpennine motorways, Stakehill Industrial Estate is particularly well located to serve the north, east and west regions of Greater Manchester, Yorkshire and Lancashire.

The estate has unrivalled motorway access through being located immediately adjacent to the A627(M) which provides direct access to Junction 20 of the M62 within 1.5 miles, and Junction 21 of the M60 orbital motorway approximately 2.5 miles to the south.

Manchester International
Airport, located only 22 miles
to the south, is the UK's third
largest handling over 1.8 million
passengers per annum. Over
60 airlines use the airport
offering direct flights to over 200
destinations worldwide.