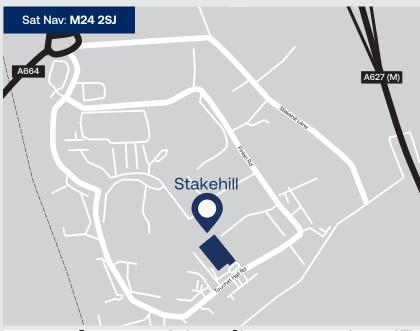

## **Travel Distance**

Touchet Hall Road, M24 2SJ

# G1, Stakehill Industrial Estate

Stakehill Industrial Estate, Touchet Hall Road, Middleton, Manchester. M24 2SJ