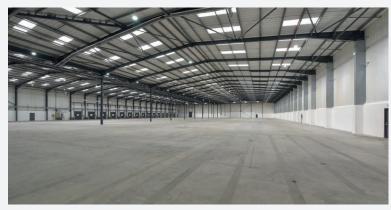

 The roof has been recoated and the gutters have been re-lined with giromax.
 The roof has a 25 year product guarantee and a 15 year guarantee for the gutter coating

- Dock levellers overhauled
- New external dock shelters and numbers
- Warehouse decorated throughout
- All the services have been tested and certified

Gatehouse at entrance

1 tailgate loading door

20 dock loading doors

1 level access loading door

Kitchenette on both the ground and 1st floor

LED lighting

New air conditioning

Fitted ground and first floor office accommodation