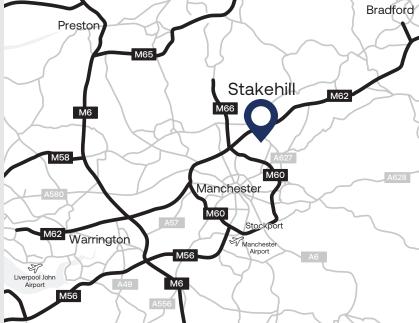

# Location

## **Travel Distance**

Touchet Hall Road, M24 2SJ

### BY ROAD

Located approximately 8 miles to the north of Manchester City Centre in between the M60 orbital and the M62 Transpennine motorways, Stakehill Industrial Estate is particularly well located to serve the north, east and west regions of Greater Manchester, Yorkshire and Lancashire.

The estate has unrivalled motorway access through being located immediately adjacent to the A627(M) which provides direct access to Junction 20 of the M62 within 1.5 miles, and Junction 21 of the M60 orbital motorway approximately 2.5 miles to the south.

Manchester International
Airport, located only 22 miles
to the south, is the UK's third
largest handling over 1.8 million
passengers per annum. Over
60 airlines use the airport
offering direct flights to over 200
destinations worldwide.