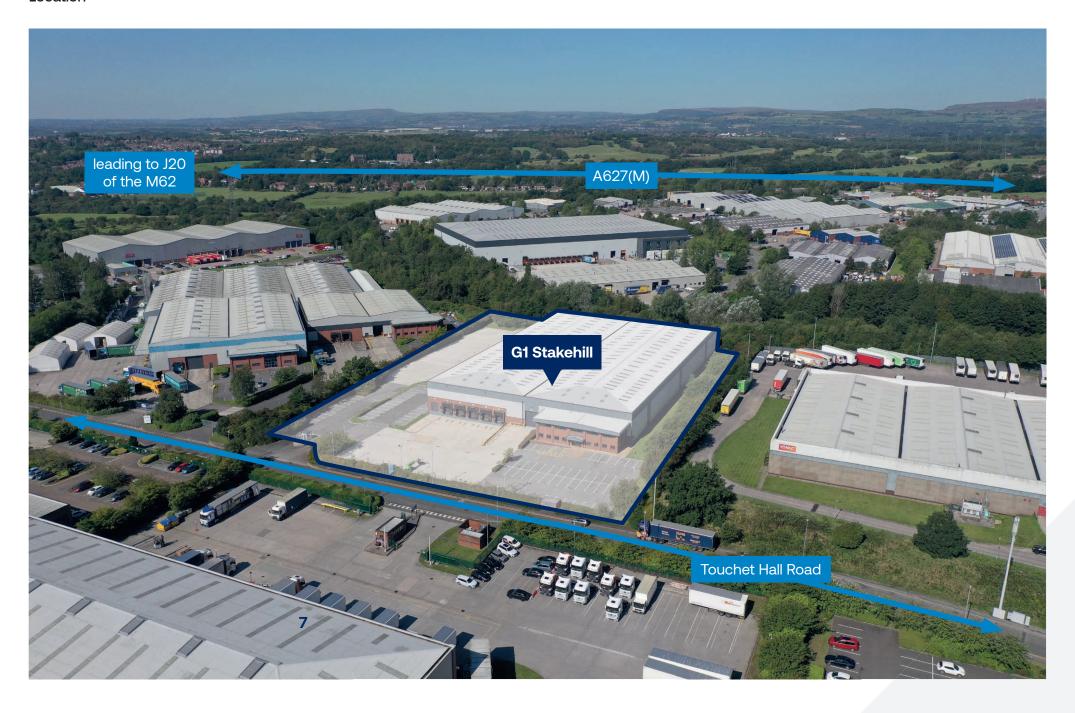

# Location

### BY ROAD

Located approximately 8 miles to the north of Manchester City Centre in between the M60 orbital and the M62 Transpennine motorways, Stakehill Industrial Estate is particularly well located to serve the north, east and west regions of Greater Manchester, Yorkshire and Lancashire.

The estate has unrivalled motorway access through being located immediately adjacent to the A627(M) which provides direct access to Junction 20 of the M62 within 1.5 miles, and Junction 21 of the M60 orbital motorway approximately 2.5 miles to the south.