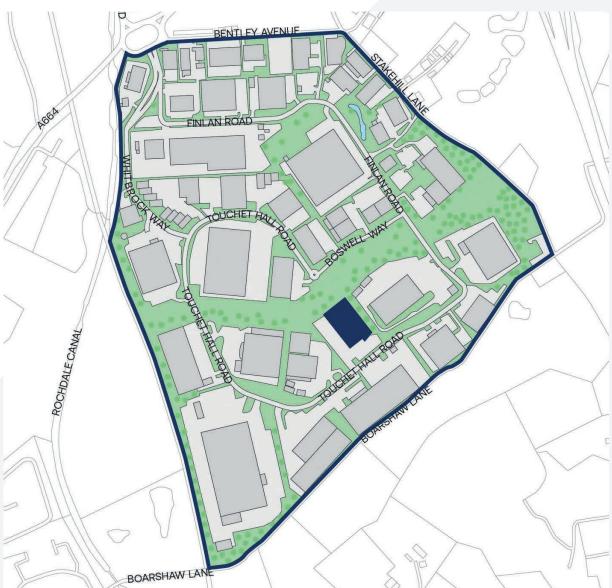

Stakehill Industrial Estate has long been established as one of the premier industrial and distribution locations in the North West of England.

G1 is a detached modern warehouse and has been extensively refurbished:

 The roof has been recoated and the gutters have been re-lined with giromax.
 The roof has a 25 year product guarantee and a 15 year guarantee for the gutter coating

- Dock levellers overhauled
- New external dock shelters and numbers
- Warehouse decorated throughout
- All the services have been tested and certified



Gatehouse at entrance



1 tailgate loading door



20 dock loading doors



1 level access loading door



Kitchenette on both the ground and 1st floor



LED lighting



New air conditioning



Fitted ground and first floor office accommodation

# Siteplan



# Accommodation

| Unit         | Area (sq ft) | Area (sq m) |
|--------------|--------------|-------------|
| Ground Floor | 75,018       | 6,969.43    |
| Warehouse    | 72,924       | 6,774.84    |
| Office       | 1,121        | 104.14      |
| Ancillary    | 974          | 90.45       |
| First Floor  | 1,814        | 168.57      |
| Office       | 1,248        | 115.94      |
| Ancillary    | 567          | 52.63       |
| Total GIA    | 76,833       | 7,138.00    |





# Location



## **Travel Distance**

Touchet Hall Road, M24 2SJ



### BY ROAD

Located approximately 8 miles to the north of Manchester City Centre in between the M60 orbital and the M62 Transpennine motorways, Stakehill Industrial Estate is particularly well located to serve the north, east and west regions of G