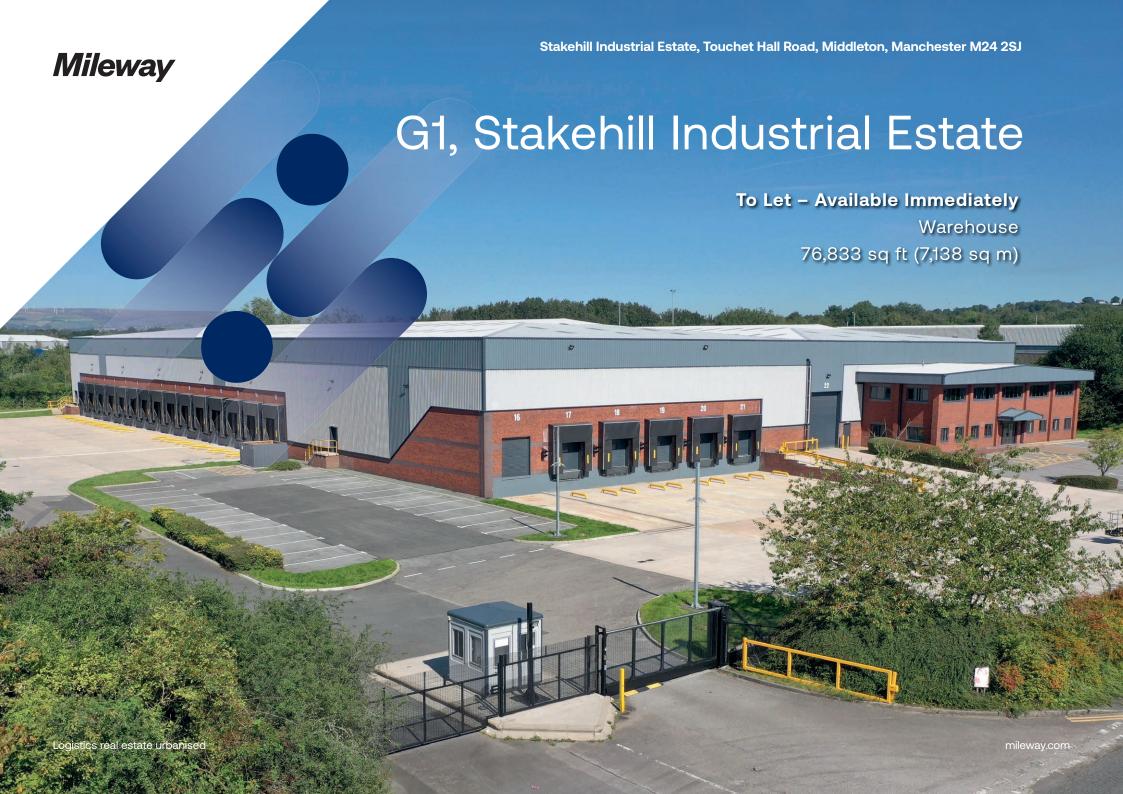

# G1, Stakehill Industrial Estate

Stakehill Industrial Estate, Touchet Hall Road, Middleton, Manchester. M24 2SJ