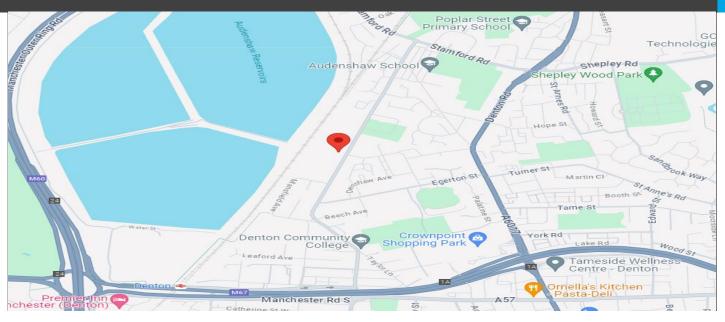

#### Location

The unit forms part of the Arrow Trading, Estate which fronts Corporation Road in Audenshaw.

The estate occupies a strategic position within 1 mile of J24 of the M60 motorway.