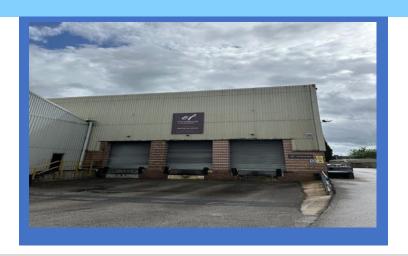

#### Location

The unit forms part of the Arrow Trading, Estate which fronts Corporation Road in Audenshaw.

The estate occupies a strategic position within 1 mile of J24 of the M60 motorway.

#### Description

The building comprises a modem unit of steel portal frame construction benefitting from the following:

- Steel portal frame Construction across 1 bay
- LED lighting
- 10.7m to the eaves
- Drive in and dock level loading
- 10.7m to the eaves
- High quality offices with A/C WCs and Kitchen/Canteen