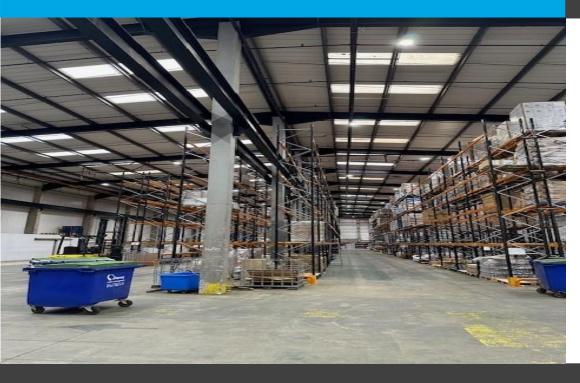

#### Description

The building comprises a modem unit of steel portal frame construction benefitting from the following:

- Steel portal frame Construction across 1 bay
- LED lighting
- 10.7m to the eaves
- Drive in and dock level loading
- 10.7m to the eaves
- High quality offices with A/C WCs and Kitchen/Canteen

#### Accommodation

|            | Sq Ft  |  |
|------------|--------|--|
| Warehouse  | 40,409 |  |
| Offices    | 1,699  |  |
| Offices FF | 1,549  |  |
| Total      | 43,657 |  |