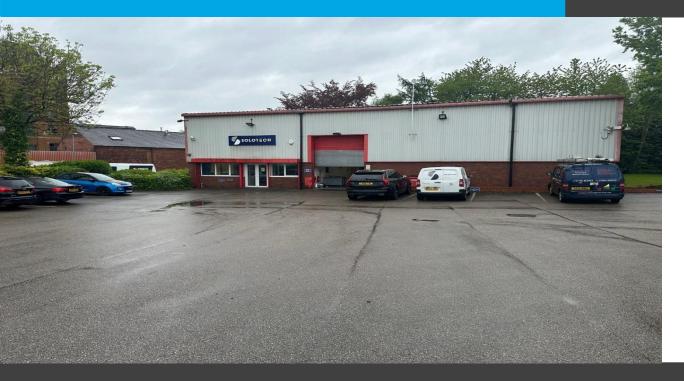

# **FOR SALE**

Unit 101, Phoenix Industrial Estate, off Green Lane, Heywood, OL10 2JG

C6,532 sq ft

Modern Detached Warehouse unit with offices

- High quality two storey offices
- Large common yard
- Steel portal frame construction
- PRICE ON APPLICATION

### Description

The property comprises of a modern detached single storey warehouse benefitting from the following:

- 1 loading door
- Large level access loading door
- High quality two storey offices
- Kitchen and WCs
- 3phase electricity
- Lighting in the warehouse