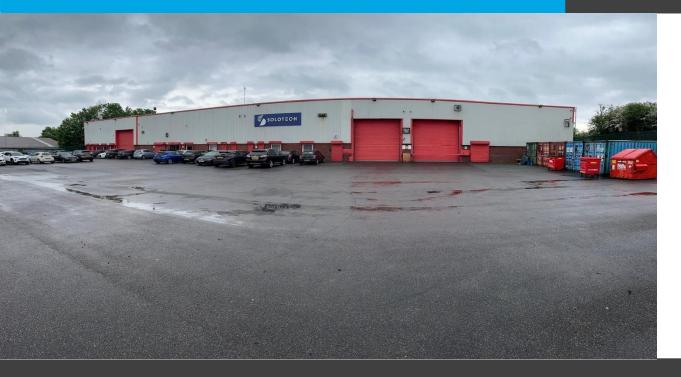

# **FOR SALE**

Unit 401-404, Phoenix Industrial Estate, off Green Lane, Heywood, OL10 2JG

C15,568 sq ft

Modern Detached Warehouse unit with offices

- High quality two storey offices
- Large common yard
- 3 roller shutter doors
- PRICE ON APPLICATION

### Description

The property comprises of a modern detached single storey warehouse benefitting from the following:

- 3 loading doors
- High quality two storey offices
- Kitchen and WCs
- 3phase electricity
- Lighting in the warehouse