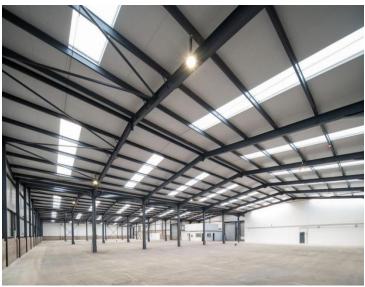

# Description

The property comprises of a detached steel portal frame warehouse building. The building benefits from the following:

- Recently refurbished
- 4 electric loading doors
- Large, surfaced yard
- Refurbished two storey offices
- 6.2m eaves
- 3phase electricity