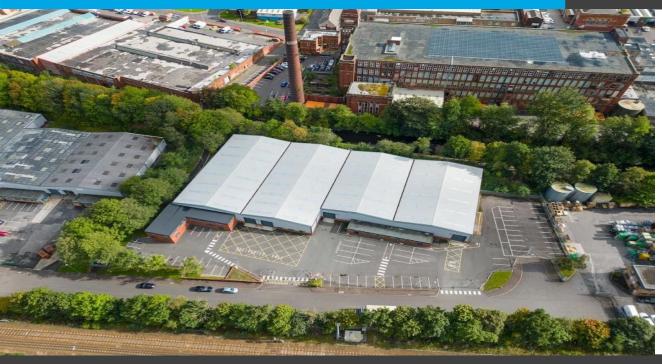

# BC REAL ESTATE

**TO LET** 

Detached Warehouse with offices

Unit 7, Transpennine Trading Estate, Gorrells Way, Rochdale, OL11 2PX

Approx. 43,212 sq ft

- Refurbished
- 4 electric level access loading doors
- 6.2 metre eaves
- RENT ON APPLICATION

#### Location

Located in a strategic location adjacent to the A627(M) dual carriageway forming part of the M62 (junction 20).

The estate is served by the M62, M60 and M66. Local occupiers include Crystal Doors, Hanson Springs, TBA Technologies and Hough Green