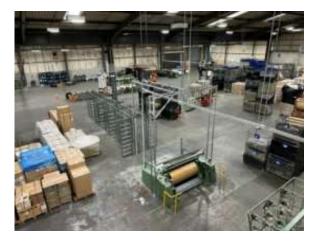

### Description

The property compromises of an industrial / warehouse unit with access via a large roller shutter door.

Internal ground floor and first floor offices with canteen and W/C accommodation.

The property benefits from 3 phase electricity and LED lighting.