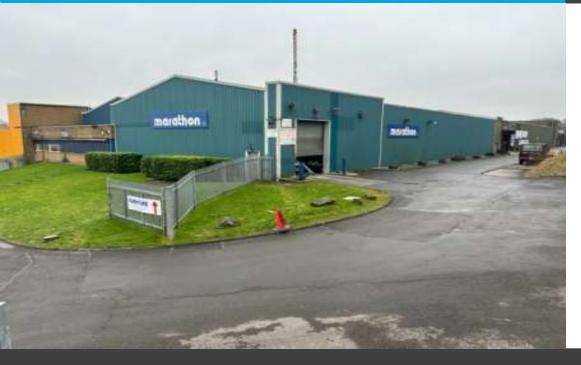

# TO LET

Sterling Works, Ing Lane, Rochdale, OL12 7LQ

# Industrial Warehouse Unit with offices

- Large roller shutter access door
- 7.6m's max height, reducing to 5.5m's
- Advised that there is a large power supply
- RENT ON APPLICATION

## Location

The unit forms part of the popular and established Caldershaw Centre off Ings Avenue, Rochdale.