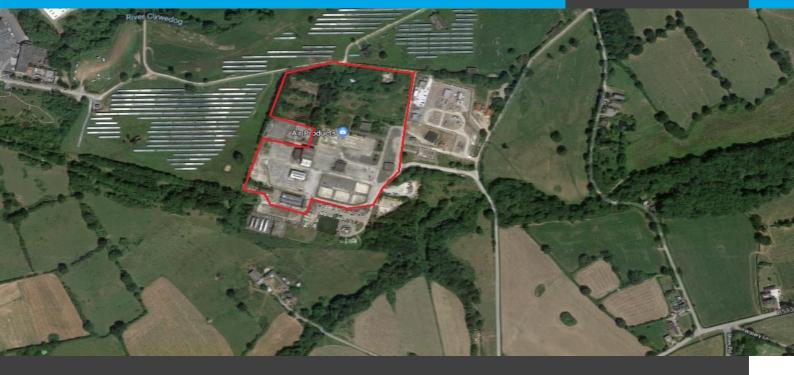

# Up to 13 acres available to rent

Secure Surfaced Land (with units & office space) available to rent

- Surfaced land
- Secure gated site
- Plots available from 1acre upwards
- The site is serviced (electric & water)
- RENT ON APPLICATION

## **Description**

Maelor Works offers a secure surfaced site where various size plots ranging from 1 – 13 acres can be offered.

There are also a couple of small offices and warehouse units that can be offered

The available unit/office sizes are as follows:

| Unit Number | Size (sq ft) |
|-------------|--------------|
| 1           | 1,942        |
| 2           | 5,855        |
| 3           | 3,645        |
| 6           | 5,312        |
| 8           | 4,308        |
| 10          | 3,530        |
| 13          | 2,842        |