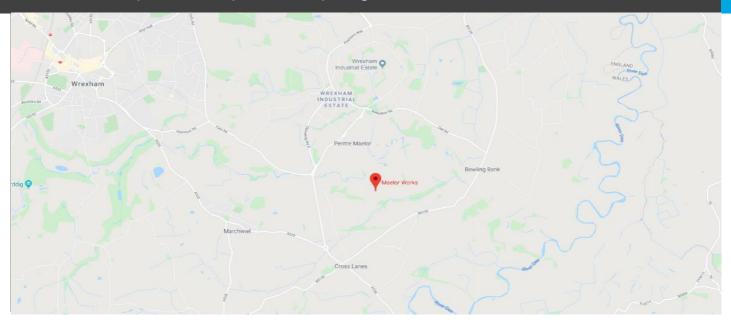

### Location

Maelor Works is located off the B5130 and is located approximately 1.5 miles South of Wrexham Industrial Estate.

The site is also within 3 miles of Wrexham Town.