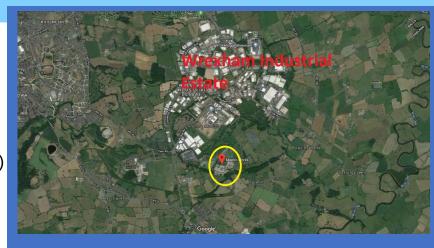

### Location

Maelor Works is located off the B5130 and is located approximately 1.5 miles South of Wrexham Industrial Estate.

The site is also within 3 miles of Wrexham Town.