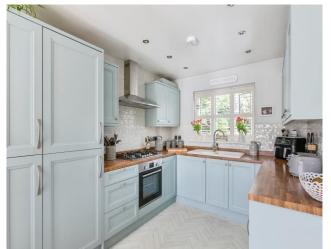

The property features a refitted kitchen with integrated appliances, a refitted family bathroom, custom fit shutters throughout and a south east facing rear garden with seating area, ideal for socialising.

The property comprises of

**Entrance Hall** 

Downstairs wc

Kitchen/Diner - 2.73m x 4.85m (8'11" x 15'11"). Double doors into rear garden.

Living Room - 2.83m x 4.85m (9'3" x 15'11"). Double doors into rear garden.