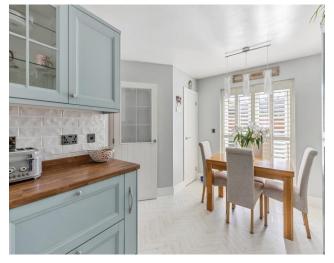

The property features a refitted kitchen with integrated appliances, a refitted family bathroom, custom fit shutters throughout and a south east facing rear garden with seating area, ideal for socialising.

The property comprises of

**Entrance Hall** 

Downstairs wc

Kitchen/Diner - 2.73m x 4.85m (8'11" x 15'11"). Double doors into rear garden.

Living Room - 2.83m x 4.85m (9'3" x 15'11"). Double doors into rear garden.