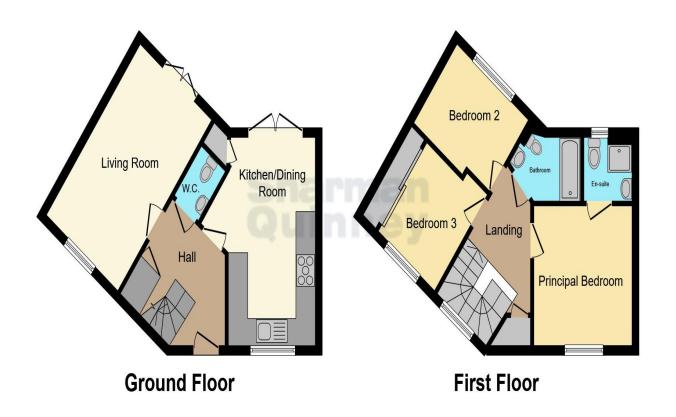

This floor plan is for illustrative purposes only. It is not drawn to scale. Any measurements, floor areas (including any total floor area), openings and orientation are approximate. No details are guaranteed, they cannot be relied upon for any purpose and they do not form part of any agreement. No liability is taken for any error, omission or misstatement. A party must rely upon its own inspection(s). Powered by www.focalagent.com

The property comprises of

**Entrance Hall** 

Downstairs wc

Kitchen/Diner - 2.73m x 4.85m (8'11" x 15'11"). Double doors into rear garden.

Living Room - 2.83m x 4.85m (9'3" x 15'11"). Double doors into rear garden.

Upstairs to

Bedroom 1 - 3.07m x 3.2m (10'1" x 10'6").

En Suite

Bedroom 2 - 2.68m x 2.86m (8'9" x 9'4").

Bedroom 3 - 2.29m x 2.32m (7'6" x 7'7").

Family Bathroom

To view this property call Sharman Quinney on: **01480 271214** 