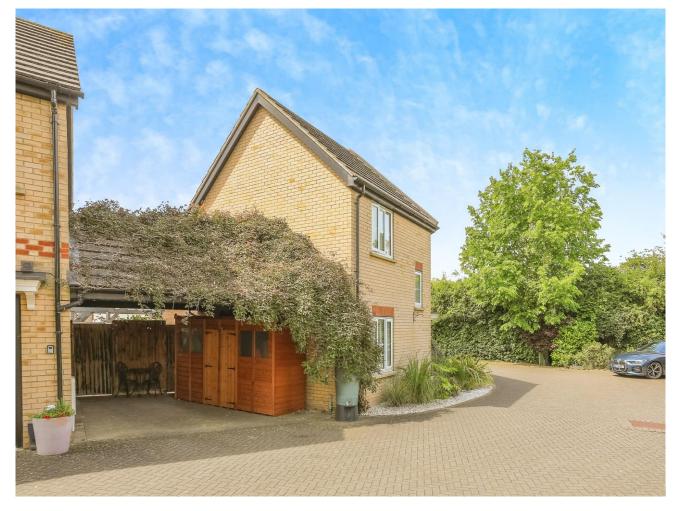

## **Key Features**

📇 3 🛁 2 🔛 C 🕋 C

- Modern and move in ready
- Car port
- Recently refitted bathroom
- Beautiful kitchen/diner
- En suite to main bedroom

Call us today to view this beautifully presented home, situated down a private road in Huntingdon. The property was built alongside only a few others in 2013, and it has since been maintained to a high standard by the current owners.