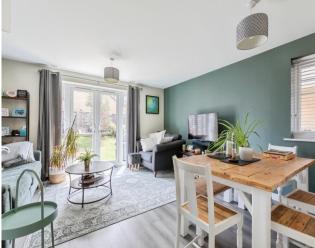

**Entrance hall** 

Kitchen - 2.52m x 3.23m

Living/dining room - 4.96m x 4.46m

Downstairs WC

Upstairs to

Bedroom 2 - 2.65m x 4.63m

Bedroom 3 - 2.62m x 3.72m

Family bathroom