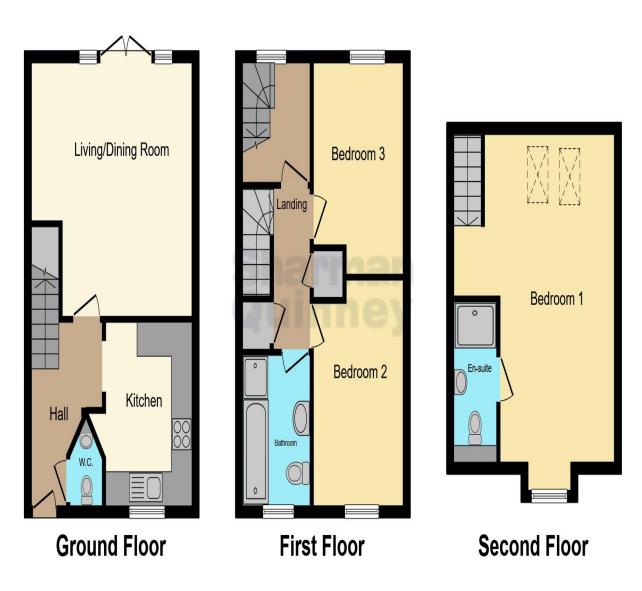

**Entrance hall** 

Kitchen - 2.52m x 3.23m

Living/dining room - 4.96m x 4.46m

Downstairs WC

Upstairs to

Bedroom 2 - 2.65m x 4.63m

Bedroom 3 - 2.62m x 3.72m

Family bathroom

Upstairs to

Master bedroom - 4.68m x 5.78m

Ensuite

This floor plan is for illustrative purposes only. It is not drawn to scale. Any measurements, floor areas (including any total floor area), openings and orientation are approximate. No details are guaranteed, they cannot be relied upon for any purpose and they do not form part of any agreement. No liability is taken for any error, omission or misstatement. A party must rely upon its own inspection(s). Powered by www.focalagent.com