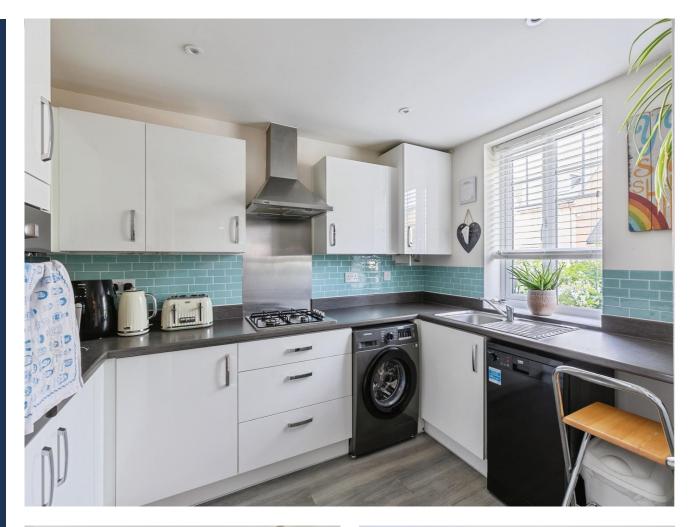

**Entrance hall** 

Kitchen - 2.52m x 3.23m

Living/dining room - 4.96m x 4.46m

Downstairs WC

Upstairs to

Bedroom 2 - 2.65m x 4.63m

Bedroom 3 - 2.62m x 3.72m

Family bathroom