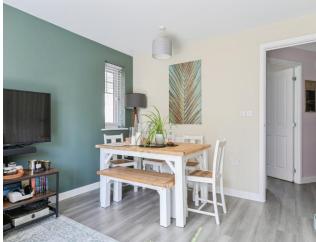

**Entrance hall** 

Kitchen - 2.52m x 3.23m

Living/dining room - 4.96m x 4.46m

Downstairs WC

Upstairs to

Bedroom 2 - 2.65m x 4.63m

Bedroom 3 - 2.62m x 3.72m

Family bathroom