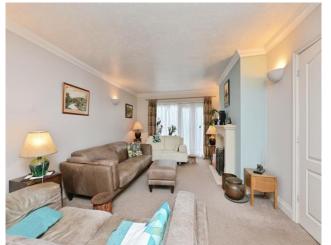

## **Key Features**

📇 5 🛁 3 🔛 A 兪 F

- Annexe potential
- Desirable village location
- Fantastic rear gardens
- Double garage and ample parking
- Recently refitted kitchen with integral appliances

Upon entry you are greeted with a beautiful entrance hall, fitted with storage for shoes and coats. Downstairs comprises of a living room, dining room, study, a spacious kitchen diner, a utility room, bedroom one and two shower rooms. Upstairs comprises of a further four bedrooms, a family bathroom and airing cupboard. Externally, the property provides a generous double garage with an electric roller garage door, ample off road parking and mature rear gardens.

## Accommodation Includes

**Entrance Hall** 

Living Room - 4m x 6.8m (13'1" x 22'3").

Dining Room - 2.8m x 3.03m (9'2" x 9'11").

Kitchen - 7.3m x 3.03m (23'11" x 9'11"). Utility - 2.59m x 2.2m (8'6" x 7'2"). Bedroom 1 - 4.46m x 3.1m (14'7" x 10'2"). En Suite Shower Room Study - 3.33m x 2.8m (10'11" x 9'2"). Upstairs to: Bedroom 2 - 3.81m x 4.23m (12'6" x 13'10"). Bedroom 3 - 3.66m x 3.19m (12' x 10'5"). Bedroom 4 - 3.69m x 3.19m (12'1" x 10'5"). Bedroom 5 - 3.81m x 2.47m (12'6" x 8'1"). Family Bathroom