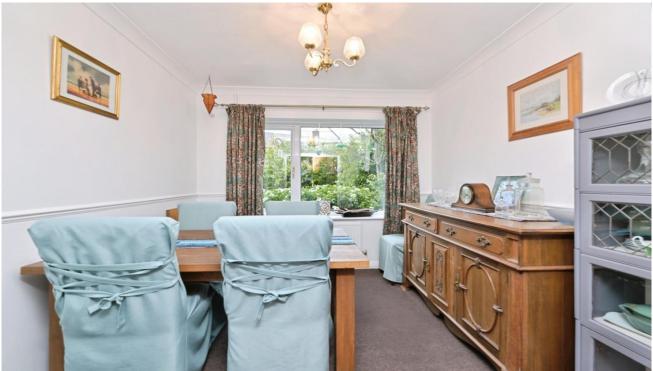

## **Key Features**

📇 5 🛁 3 🔛 A 兪 F

- Annexe potential
- Desirable village location
- Fantastic rear gardens
- Double garage and ample parking
- Recently refitted kitchen with integral appliances

Upon entry you are greeted with a beautiful entrance hall, fitted with storage for shoes and coats. Downstairs comprises of a living room, dining room, study, a spacious kitchen diner, a utility room, bedroom one and two shower rooms. Upstairs comprises of a further four bedrooms, a family bathroom and airing cupboard. Externally, the property provides a generous double garage with an electric roller garage door, ample off road parking and mature rear gardens.

## Accommodation Includes

**Entrance Hall** 

Living Room - 4m x 6.8m (13'1" x 22'3").

Dining Room - 2.8m x 3.03m (9'2" x 9'11").

Kitchen - 7.3m x 3.03m (23'11" x 9'11"). Utility - 2.59m x 2.2m (8'6" x 7'2"). Bedroom 1 - 4.46m x 3.1m (14'7" x 10'2"). En Suite Shower Room Study - 3.33m x 2.8m (10'11" x 9'2"). Upstairs to: Bedroom 2 - 3.81m x 4.23m (12'6" x 13'10"). Bedroom 3 - 3.66m x 3.19m (12' x 10'5"). Bedroom 4 - 3.69m x 3.19m (12'1" x 10'5"). Bedroom 5 - 3.81m x 2.47m (12'6" x 8'1"). Family Bathroom