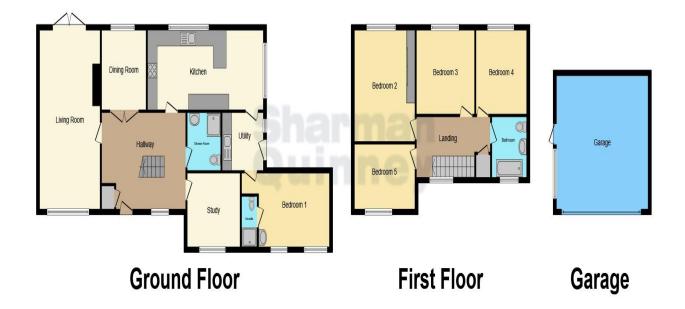

## Accommodation Includes

**Entrance Hall** 

Living Room - 4m x 6.8m (13'1" x 22'3").

Dining Room - 2.8m x 3.03m (9'2" x 9'11").

Kitchen - 7.3m x 3.03m (23'11" x 9'11"). Utility - 2.59m x 2.2m (8'6" x 7'2"). Bedroom 1 - 4.46m x 3.1m (14'7" x 10'2"). En Suite Shower Room Study - 3.33m x 2.8m (10'11" x 9'2"). Upstairs to: Bedroom 2 - 3.81m x 4.23m (12'6" x 13'10"). Bedroom 3 - 3.66m x 3.19m (12' x 10'5"). Bedroom 4 - 3.69m x 3.19m (12'1" x 10'5"). Bedroom 5 - 3.81m x 2.47m (12'6" x 8'1"). Family Bathroom

This floor plan is for illustrative purposes only. It is not drawn to scale. Any measurements, floor areas (including any total floor area), openings and orientation are approximate. No details are guaranteed, they cannot be relied upon for any purpose and they do not form part of any agreement. No liability is taken for any error, omission or misstatement. A party must rely upon its own inspection(s). Powered by www.focalagent.com