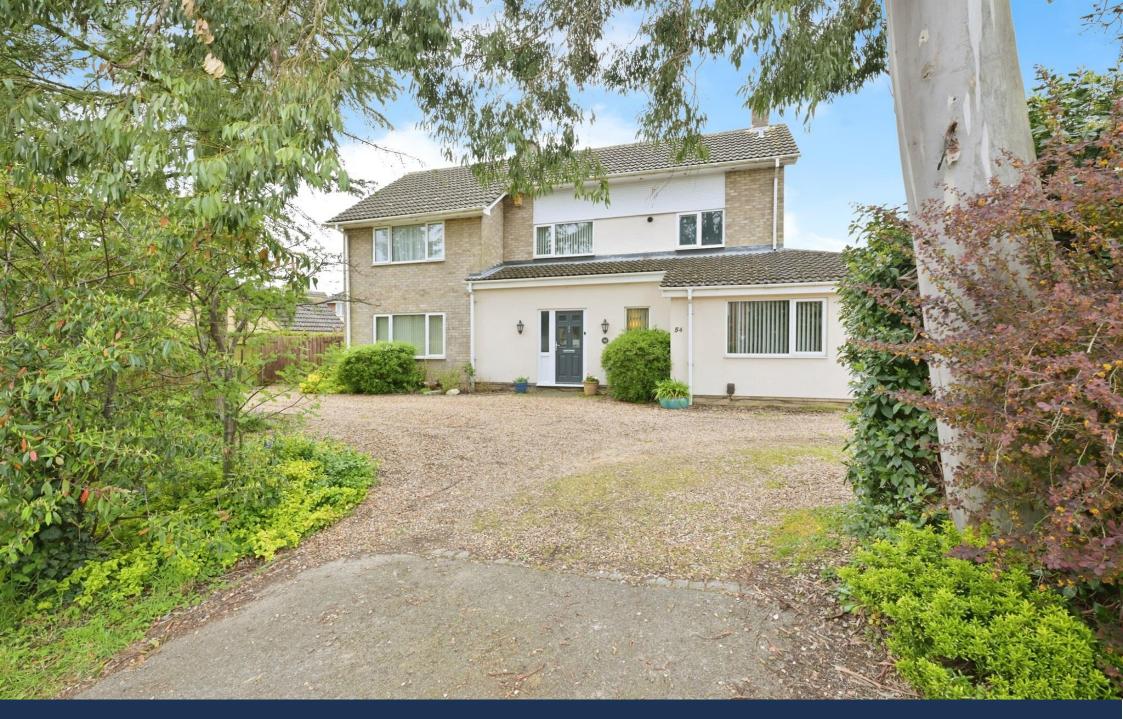

Sapley Road, Hartford HUNTINGDON **£650,000** Freehold

## **Key Features**

📇 5 🛁 3 🔛 A 兪 F

- Annexe potential
- Desirable village location
- Fantastic rear gardens
- Double garage and ample parking
- Recently refitted kitchen with integral appliances

Upon entry you are greeted with a beautiful entrance hall, fitted with storage for shoes and coats. Downstairs comprises of a living room, dining room, study, a spacious kitchen diner, a utility room, bedroom one and two shower rooms. Upstairs comprises of a further four bedrooms, a family bathroom and airing cupboard. Externally, the property provides a generous double garage with an electric roller garage door, ample off road parking and mature rear gardens.