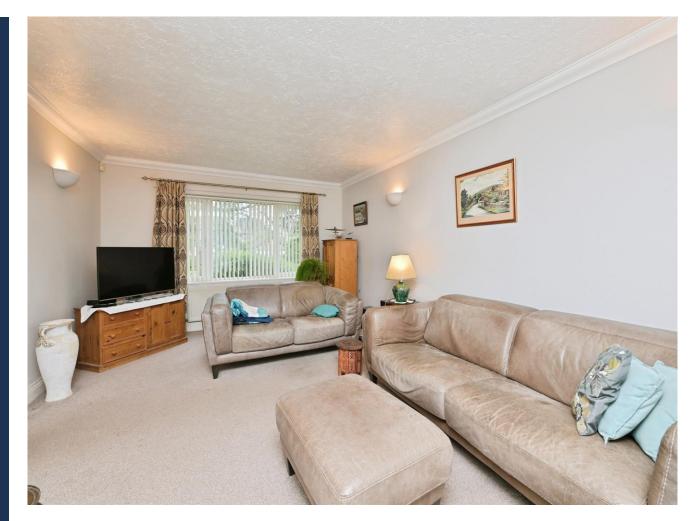

## **Key Features**

📇 5 🛁 3 🔛 A 兪 F

- Annexe potential
- Desirable village location
- Fantastic rear gardens
- Double garage and ample parking
- Recently refitted kitchen with integral appliances

Upon entry you are greeted with a beautiful entrance hall, fitted with storage for shoes and coats. Downstairs comprises of a living room, dining room, study, a spacious kitchen diner, a utility room, bedroom one and two shower rooms. Upstairs comprises of a further four bedrooms, a family bathroom and airing cupboard. Externally, the property provides a generous double garage with an electric roller garage door, ample off road parking and mature rear gardens.

## Accommodation Includes

**Entrance Hall** 

Living Room - 4m x 6.8m (13'1" x 22'3").

Dining Room - 2.8m x 3.03m (9'2" x 9'11").

Kitchen - 7.3m x 3.03m (23'11" x 9'11"). Utility - 2.59m x 2.2m (8'6" x 7'2"). Bedroom 1 - 4.46m x 3.1m (14'7" x 10'2"). En Suite Shower Room Study - 3.33m x 2.8m (10'11" x 9'2"). Upstairs to: Bedroom 2 - 3.81m x 4.23m (12'6" x 13'10"). Bedroom 3 - 3.66m x 3.19m (12' x 10'5"). Bedroom 4 - 3.69m x 3.19m (12'1" x 10'5"). Bedroom 5 - 3.81m x 2.47m (12'6" x 8'1"). Family Bathroom