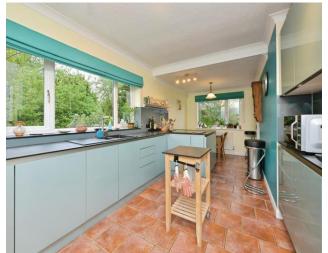

## **Key Features**

📇 5 🛁 3 🔛 A 兪 F

- Annexe potential
- Desirable village location
- Fantastic rear gardens
- Double garage and ample parking
- Recently refitted kitchen with integral appliances

Upon entry you are greeted with a beautiful entrance hall, fitted with storage for shoes and coats. Downstairs comprises of a living room, dining room, study, a spacious kitchen diner, a utility room, bedroom one and two shower rooms. Upstairs comprises of a further four bedrooms, a family bathroom and airing cupboard. Externally, the property provides a generous double garage with an electric roller garage door, ample off road parking and mature rear gardens.

## Accommodation Includes

**Entrance Hall** 

Living Room - 4m x 6.8m (13'1" x 22'3").

Dining Room - 2.8m x 3.03m (9'2" x 9'11").

Kitchen - 7.3m x 3.03m (23'11" x 9'11"). Utility - 2.59m x 2.2m (8'6" x 7'2"). Bedroom 1 - 4.46m x 3.1m (14'7" x 10'2"). En Suite Shower Room Study - 3.33m x 2.8m (10'11" x 9'2"). Upstairs to: Bedroom 2 - 3.81m x 4.23m (12'6" x 13'10"). Bedroom 3 - 3.66m x 3.19m (12' x 10'5"). Bedroom 4 - 3.69m x 3.19m (12'1" x 10'5"). Bedroom 5 - 3.81m x 2.47m (12'6" x 8'1"). Family Bathroom