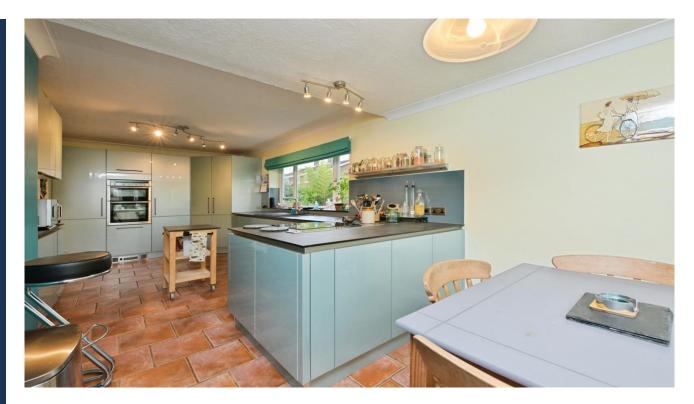

## **Key Features**

📇 5 🛁 3 🔛 A 兪 F

- Annexe potential
- Desirable village location
- Fantastic rear gardens
- Double garage and ample parking
- Recently refitted kitchen with integral appliances

Upon entry you are greeted with a beautiful entrance hall, fitted with storage for shoes and coats. Downstairs comprises of a living room, dining room, study, a spacious kitchen diner, a utility room, bedroom one and two shower rooms. Upstairs comprises of a further four bedrooms, a family bathroom and airing cupboard. Externally, the property provides a generous double garage with an electric roller garage door, ample off road parking and mature rear gardens.

## Accommodation Includes

**Entrance Hall** 

Living Room - 4m x 6.8m (13'1" x 22'3").

Dining Room - 2.8m x 3.03m (9'2" x 9'11").

Kitchen - 7.3m x 3.03m (23'11" x 9'11"). Utility - 2.59m x 2.2m (8'6" x 7'2"). Bedroom 1 - 4.46m x 3.1m (14'7" x 10'2"). En Suite Shower Room Study - 3.33m x 2.8m (10'11" x 9'2"). Upstairs to: Bedroom 2 - 3.81m x 4.23m (12'6" x 13'10"). Bedroom 3 - 3.66m x 3.19m (12' x 10'5"). Bedroom 4 - 3.69m x 3.19m (12'1" x 10'5"). Bedroom 5 - 3.81m x 2.47m (12'6" x 8'1"). Family Bathroom