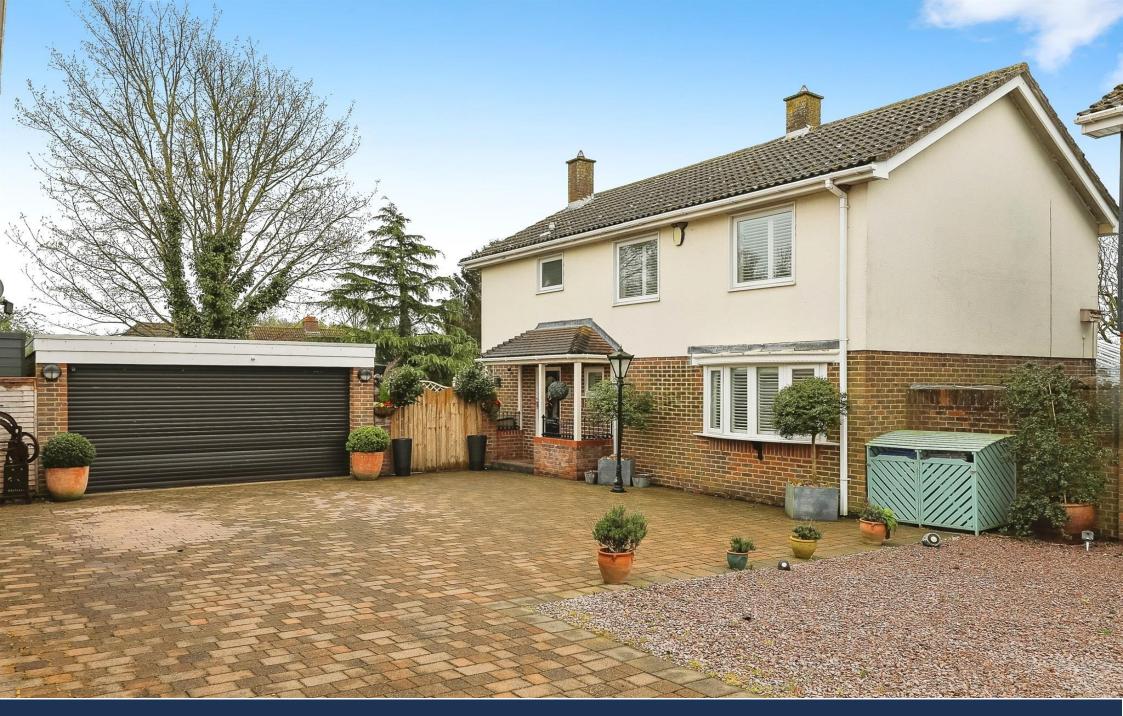

Windmill Close, Ellington Huntingdon £575,000 Freehold

Sharman Quinney

## **Key Features**

- South Facing Garden, with Peaceful Field Views
- En Suite, Walk-in Wardrobes and Juliet Balcony to Bedroom One
- Conservatory fitted with Log Burner
- Ample Off Road Parking and Double Garage
- Spacious Entrance Hall

Call us today to view this beautifully presented family home, situated in the popular village location of Ellington.

Accommodation Includes

**Entrance Hall** 

W/C

Kitchen - 2.85m x 4.64m (9'4" x 15'2").

Dining Room - 2.82m x 3.58m (9'3" x 11'9").