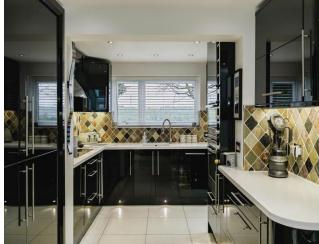

Call us today to view this beautifully presented family home, situated in the popular village location of Ellington.

Accommodation Includes

**Entrance Hall** 

W/C

Kitchen - 2.85m x 4.64m (9'4" x 15'2").

Dining Room - 2.82m x 3.58m (9'3" x 11'9").