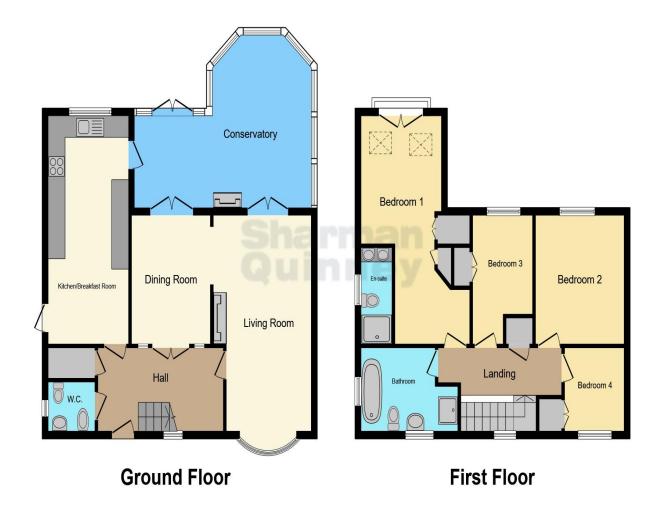

Call us today to view this beautifully presented family home, situated in the popular village location of Ellington.

Accommodation Includes

**Entrance Hall** 

W/C

Kitchen - 2.85m x 4.64m (9'4" x 15'2").

Dining Room - 2.82m x 3.58m (9'3" x 11'9").

Conservatory - 6.3m x 4.8m (20'8" x 15'9").

This floor plan is for illustrative purposes only. It is not drawn to scale. Any measurements, floor areas (including any total floor area), openings and orientation are approximate. No details are guaranteed, they cannot be relied upon for any purpose and they do not form part of any agreement. No liability is taken for any error, omission or misstatement. A party must rely upon its own inspection(s). Powered by www.focalagent.com

Living Room- 6m x 3.47m (19'8" x 11'4").

Stairs up to

Bedroom 1 - 2.76m x 6.33m (9' X 20'9").

**Ensuite** 

Bedroom 2 - 3.14m x 3.58m (10'3" x 11'9").

Bedroom 3 - 2.12m 3.58m (6'11" x 11'9").

Bedroom 4 - 2.14m x 2.34m (7' x 7'8").

Family Bathroom

To view this property call Sharman Quinney on: **01480 271214** 