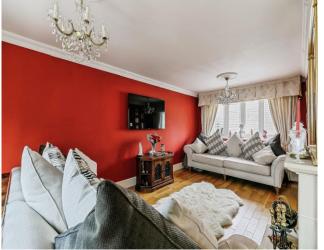

Living Room- 6m x 3.47m (19'8" x 11'4").

Stairs up to

Bedroom 1 - 2.76m x 6.33m (9' X 20'9").

**Ensuite** 

Bedroom 2 - 3.14m x 3.58m (10'3" x 11'9").

Bedroom 3 - 2.12m 3.58m (6'11" x 11'9").

Bedroom 4 - 2.14m x 2.34m (7' x 7'8").