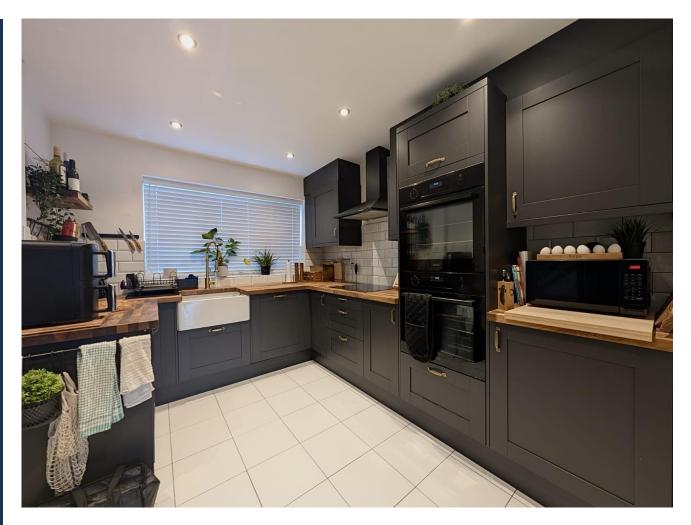

Welcome to this beautifully presented and recently modernised terraced home. Perfect for first time buyers, this charming property boasts a bright and spacious layout, finished to a high standard. The ground floor offers a welcoming entrance hall fitted with under stair storage, a modern kitchen with sliding doors which leads you into the living space, a study/additional living space and a downstairs wc.

Outside, the property benefits from a generous private rear garden including a shed, and to the front is ample on street parking.

**Accommodation Includes** 

**Entrance Hall** 

**Downstairs Wc** 

Kitchen - 11'2" x 10'9"