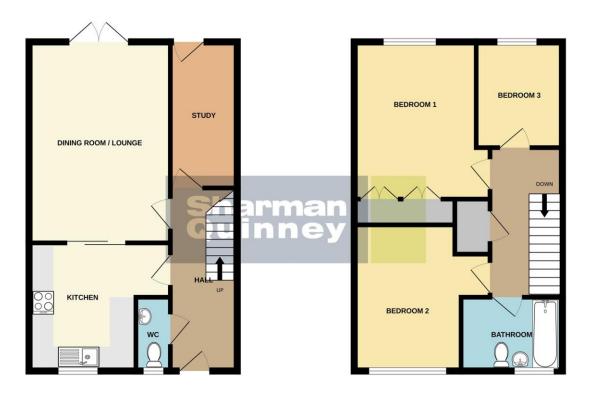

Welcome to this beautifully presented and recently modernised terraced home. Perfect for first time buyers, this charming property boasts a bright and spacious layout, finished to a high standard. The ground floor offers a welcoming entrance hall fitted with under stair storage, a modern kitchen with sliding doors which leads you into the living space, a study/additional living space and a downstairs wc.

Upstairs you will find three well proportioned bedrooms, with fitted wardrobes I bedroom one, and a spacious family bathroom, which has been left to put your own stamp on it!

GROUND FLOOR 1ST FLOOR

White every attempt has been made to ensure the accuracy of the floorgain certained here, measurements of stoors; without, norms and any prefer femme are approximate and no repropriately; instant or any error, omitation or mire, utalization in this plan is for illustratine purposes only and should be used as such by any prospective purchaser. The services, systems and appliances shown have not been tested and no guarantee as to their operability or efficiency can be given by the proposed only and advantage and the proposed in the proposed of the proposed only and th

Outside, the property benefits from a generous private rear garden including a shed, and to the front is ample on street parking.

**Accommodation Includes** 

**Entrance Hall** 

**Downstairs Wc** 

Kitchen - 11'2" x 10'9"

Living/Dining Room - 16'01" x 5'10"

Study - 5'7" x 12'2"

Bedroom 1 - 10'11" 9'2"

Bedroom 2 - 10'05" 14'6"

Bedroom 3 - 7'2" x 9'11"

**Family Bathroom** 

To view this property call Sharman Quinney on: **01480 271214** 