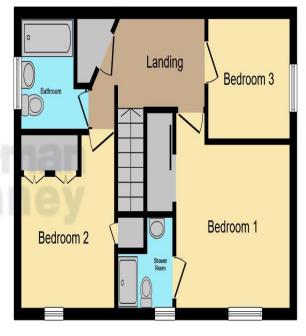

**Entrance Hall** 

Downstairs wc

Living Room - 10'07" x 17'09"

Kitchen / Diner - 9'06" x 17'08"

Utility Room - 5'05" X 5'06"

Upstairs to

Bedroom 1 - 13'01" x 12'01"

Ensuite

Bedroom 2 - 11'00" x 9'08"

Bedroom 3 - 8'10" x 7'04"

Bathroom

**Ground Floor** 

must rely upon its own inspection(s). Powered by www.focalagent.com

**First Floor** 

This floor plan is for illustrative purposes only. It is not drawn to scale. Any measurements, floor areas (including any total floor area), openings and orientation are approximate. No details are guaranteed, they cannot be relied upon for any purpose and they do not form part of any agreement. No liability is taken for any error, omission or misstatement. A party