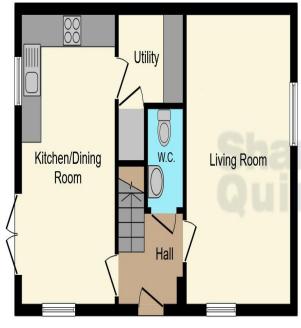

**Entrance Hall** 

Downstairs wc

Living Room - 10'07" x 17'09"

Kitchen / Diner - 9'06" x 17'08"

Utility Room - 5'05" X 5'06"

Upstairs to

Bedroom 1 - 13'01" x 12'01"

Ensuite

Bedroom 2 - 11'00" x 9'08"

Bedroom 3 - 8'10" x 7'04"

Bathroom

**Ground Floor** 

must rely upon its own inspection(s). Powered by www.focalagent.com

**First Floor** 

This floor plan is for illustrative purposes only. It is not drawn to scale. Any measurements, floor areas (including any total floor area), openings and orientation are approximate. No details are guaranteed, they cannot be relied upon for any purpose and they do not form part of any agreement. No liability is taken for any error, omission or misstatement. A party