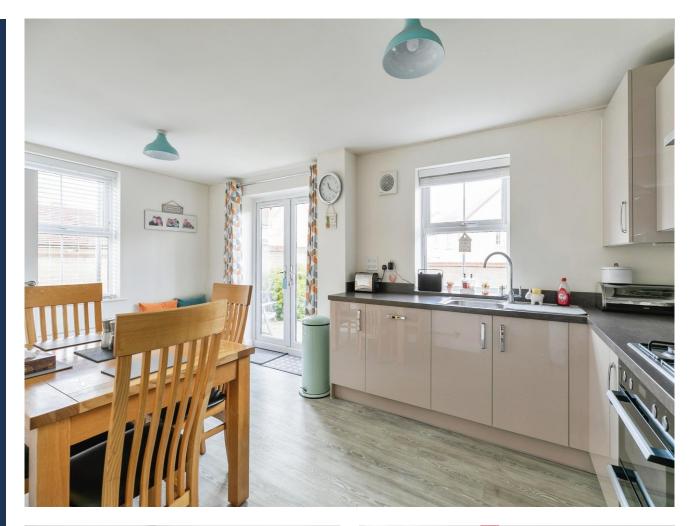

## **Key Features**

- Situated on a Corner Plot
- En Suite to Main Bedroom
- Fitted Wardrobes in Bedroom 1 and 2
- **Utility Room**
- **Nearly New**
- Allocated Parking for two vehicles

Call us today to take a look at this lovely home situated on the popular Romans Edge estate in Godmanchester. The home boasts the perfect blend of modern living and convenience, making it a must view property! Key features of the property include a generous main bedroom, paired with an ensuite and fitted with made to measure wardrobes, two allocated parking spaces and a great sized kitchen/diner.

**Entrance Hall** 

Downstairs wc

Living Room - 10'07" x 17'09"

Kitchen / Diner - 9'06" x 17'08"

Utility Room - 5'05" X 5'06"

Upstairs to

Bedroom 1 - 13'01" x 12'01"

Ensuite