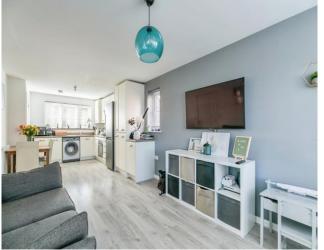

Coming through the front door, the accommodation comprises, hallway, wc, living room, kitchen/diner, two bedrooms and bathroom to the main bedroom.

Externally the property has an enclosed garden with gated access to the front which provides offroad parking for multiple vehicles.

The property is being sold at a 40% share and further staircase is available through Crosskey Homes.

Kitchen/Diner/Lounge 3.09m x 8.12

Hallway 1.38 m x2.47m

Porch 1.23m x 1.62m

Bedroom 1 4.17m x 3.45m

Bedroom 2 4.16 x 3.37