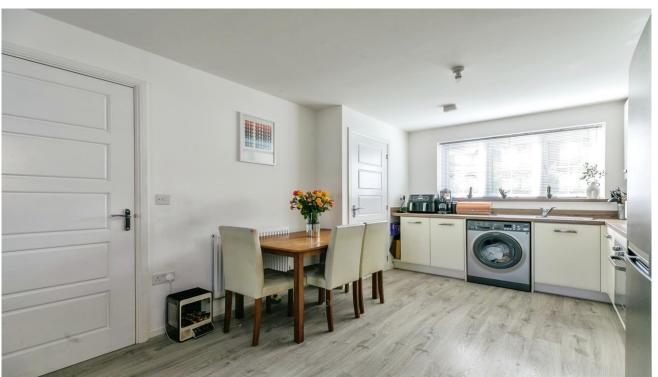

Coming through the front door, the accommodation comprises, hallway, wc, living room, kitchen/diner, two bedrooms and bathroom to the main bedroom.

Externally the property has an enclosed garden with gated access to the front which provides offroad parking for multiple vehicles.

The property is being sold at a 40% share and further staircase is available through Crosskey Homes.

Kitchen/Diner/Lounge 3.09m x 8.12

Hallway 1.38 m x2.47m

Porch 1.23m x 1.62m

Bedroom 1 4.17m x 3.45m

Bedroom 2 4.16 x 3.37