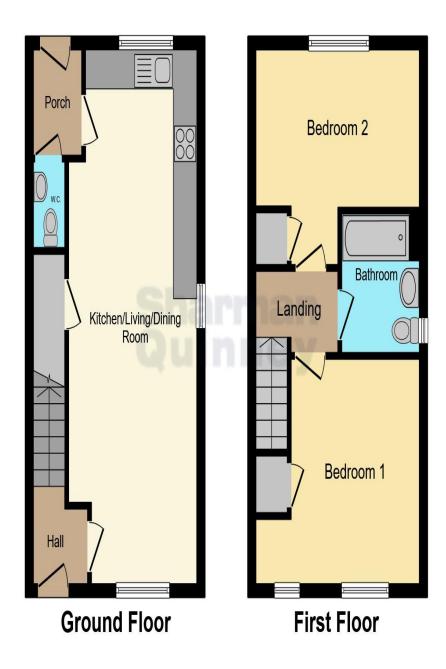

The property is being sold at a 40% share and further staircase is available through Crosskey Homes.

Kitchen/Diner/Lounge 3.09m x 8.12

Hallway 1.38 m x2.47m

Porch 1.23m x 1.62m

Bedroom 1 4.17m x 3.45m

Bedroom 2 4.16 x 3.37

This floor plan is for illustrative purposes only. It is not drawn to scale. Any measurements, floor areas (including any total floor area), openings and orientation are approximate. No details are guaranteed, they cannot be relied upon for any purpose and they do not form part of any agreement. No liability is taken for any error, omission or misstatement. A party must rely upon its own inspection(s). Powered by www.focalagent.com