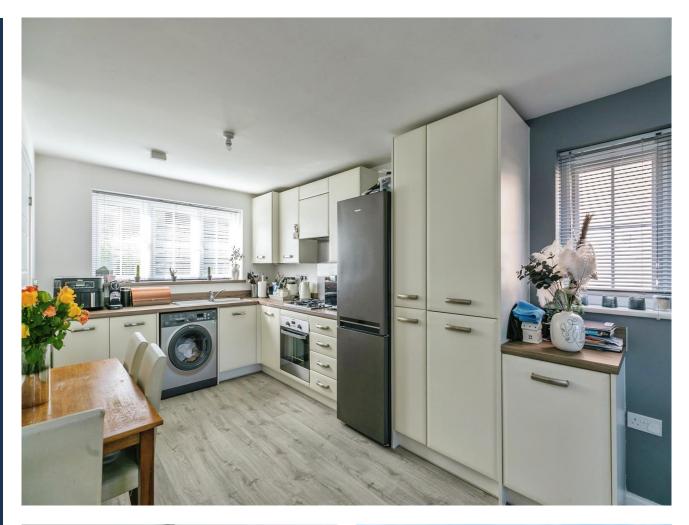

Coming through the front door, the accommodation comprises, hallway, wc, living room, kitchen/diner, two bedrooms and bathroom to the main bedroom.

Externally the property has an enclosed garden with gated access to the front which provides offroad parking for multiple vehicles.

The property is being sold at a 40% share and further staircase is available through Crosskey Homes.

Kitchen/Diner/Lounge 3.09m x 8.12

Hallway 1.38 m x2.47m

Porch 1.23m x 1.62m

Bedroom 1 4.17m x 3.45m

Bedroom 2 4.16 x 3.37