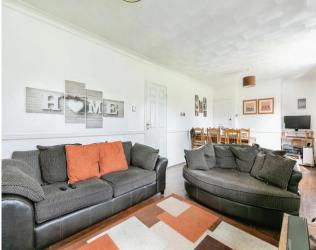

Upon entrance, you will be greeted with a spacious hallway. The living room is positioned at the back of the property with double aspect windows, fire place and a dining area. This modernised kitchen is comprised with wall and base cabinets, integral appliances and has an open archway into the conservatory. The conservatory is currently being used as an additional sitting room and has French doors into the rear garden.