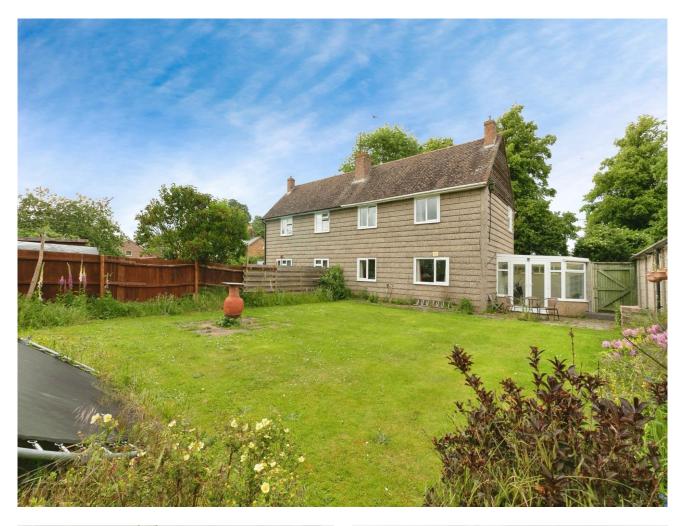

## **Key Features**

- Village Location
- Generous South-Facing Garden
- Ample parking
- Spacious downstairs
- Corner Plot

Situated on a corner plot, is this 3 bedroom semidetached home. Outside the front of the property, there is a driveway with ample parking and a lawn area.

Outside in the rear garden, there is a generous south-facing garden with a combination of patio and lawn. There is a side gate which allows access into the front of the house.

We strongly advise to register your interest early to avoid disappointment!