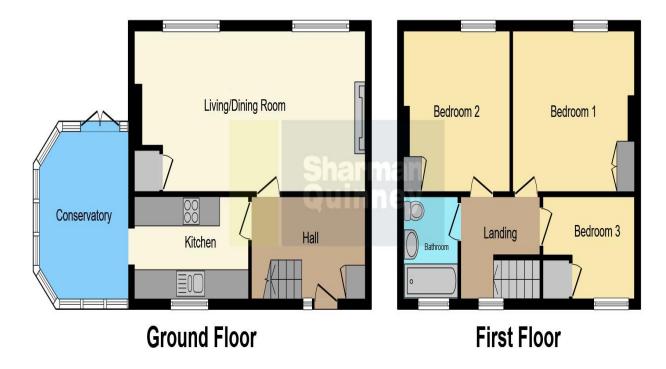

## Measurements

Living/Dining Room - 7.9m x 3.3m (25' 9" x 10' 8")

Kitchen - 3.9m x 2.1m (12' 8" x 6' 9")

Conservatory - 3.1m x 3.5m (10' 2" x 11' 5")

Bedroom 1 - 4.2m x 3.5m (13' 8" x 11' 5")

Bedroom 2 - 3.7m x 3.3m (12' 1" x 10' 8")

Bedroom 3 - 3.3m x 2.1m (10' 8" x 6' 9")

This floor plan is for illustrative purposes only. It is not drawn to scale. Any measurements, floor areas (including any total floor area), openings and orientation are approximate. No details are guaranteed, they cannot be relied upon for any purpose and they do not form part of any agreement. No liability is taken for any error, omission or misstatement. A party must rely upon its own inspection(s). Powered by www.focalagent.com