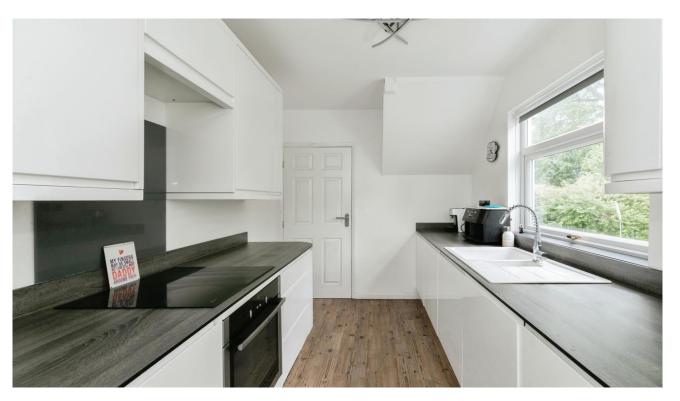

Upon entrance, you will be greeted with a spacious hallway. The living room is positioned at the back of the property with double aspect windows, fire place and a dining area. This modernised kitchen is comprised with wall and base cabinets, integral appliances and has an open archway into the conservatory. The conservatory is currently being used as an additional sitting room and has French doors into the rear garden.

## Measurements

Living/Dining Room - 7.9m x 3.3m (25' 9" x 10' 8")

Kitchen - 3.9m x 2.1m (12' 8" x 6' 9")

Conservatory - 3.1m x 3.5m (10' 2" x 11' 5")

Bedroom 1 - 4.2m x 3.5m (13' 8" x 11' 5")

Bedroom 2 - 3.7m x 3.3m (12' 1" x 10' 8")