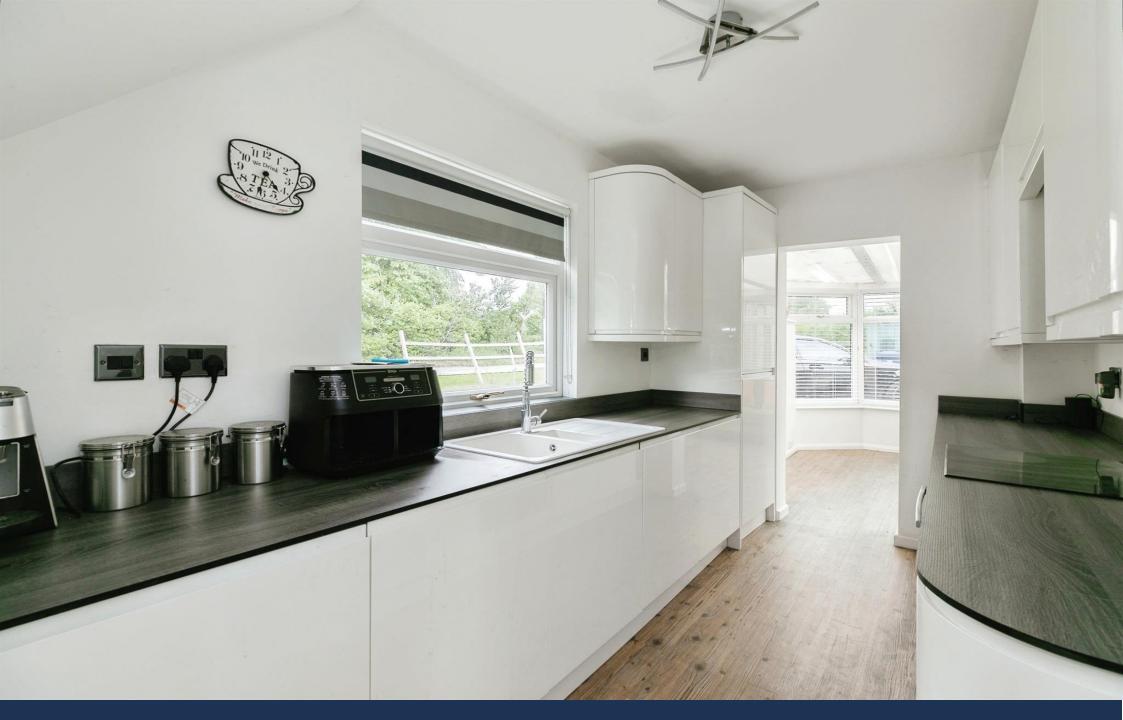

Upon entrance, you will be greeted with a spacious hallway. The living room is positioned at the back of the property with double aspect windows, fire place and a dining area. This modernised kitchen is comprised with wall and base cabinets, integral appliances and has an open archway into the conservatory. The conservatory is currently being used as an additional sitting room and has French doors into the rear garden.