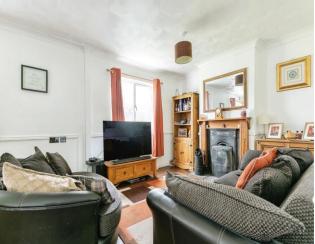

Upon entrance, you will be greeted with a spacious hallway. The living room is positioned at the back of the property with double aspect windows, fire place and a dining area. This modernised kitchen is comprised with wall and base cabinets, integral appliances and has an open archway into the conservatory. The conservatory is currently being used as an additional sitting room and has French doors into the rear garden.