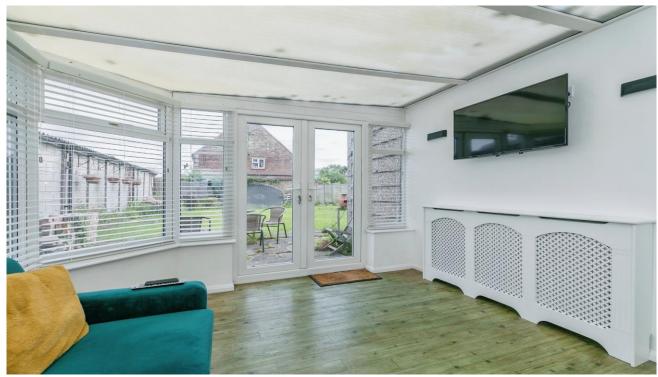

Upon entrance, you will be greeted with a spacious hallway. The living room is positioned at the back of the property with double aspect windows, fire place and a dining area. This modernised kitchen is comprised with wall and base cabinets, integral appliances and has an open archway into the conservatory. The conservatory is currently being used as an additional sitting room and has French doors into the rear garden.

Outside in the rear garden, there is a generous south-facing garden with a combination of patio and lawn. There is a side gate which allows access into the front of the house.

We strongly advise to register your interest early to avoid disappointment!