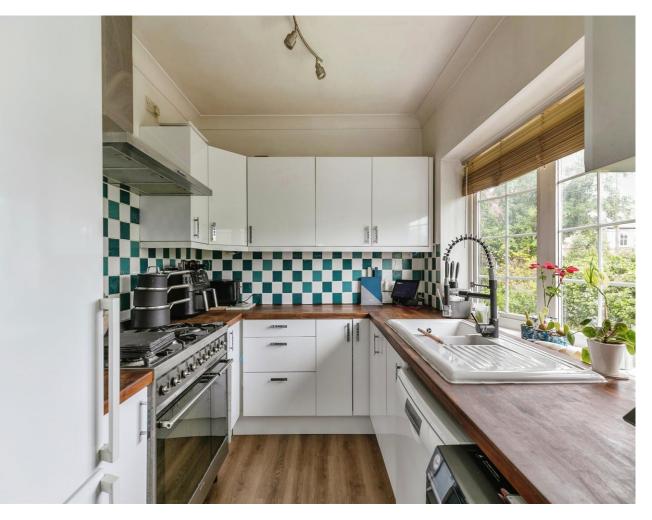

Upon entrance, there is a hallway with access into the living room, kitchen and WC. To your right, there is a kitchen fitted with wall and base cabinets, integral appliances and a large window overlooking the front. The living room is a spacious size with a dining area and French doors into a conservatory. The conservatory is another great space for a sitting room with access into the rear garden.

Living/Dining Room - 5.8m x 4.9m (19' 0" x 16' 1")

Kitchen - 2.8m x 2.3m (9' 2" x 7' 5")

Conservatory - 5.5m x2.5m (18' 0" x 8' 2")

WC -

Bedroom 1 - 5.8m x 3.1m (19' 0" x 10'2") Bedroom 2 - 2.9m x 2.3m (9' 5" x 7' 5") Bedroom 3 - 2.9m x 2.3m (9 5" x 7' 5")