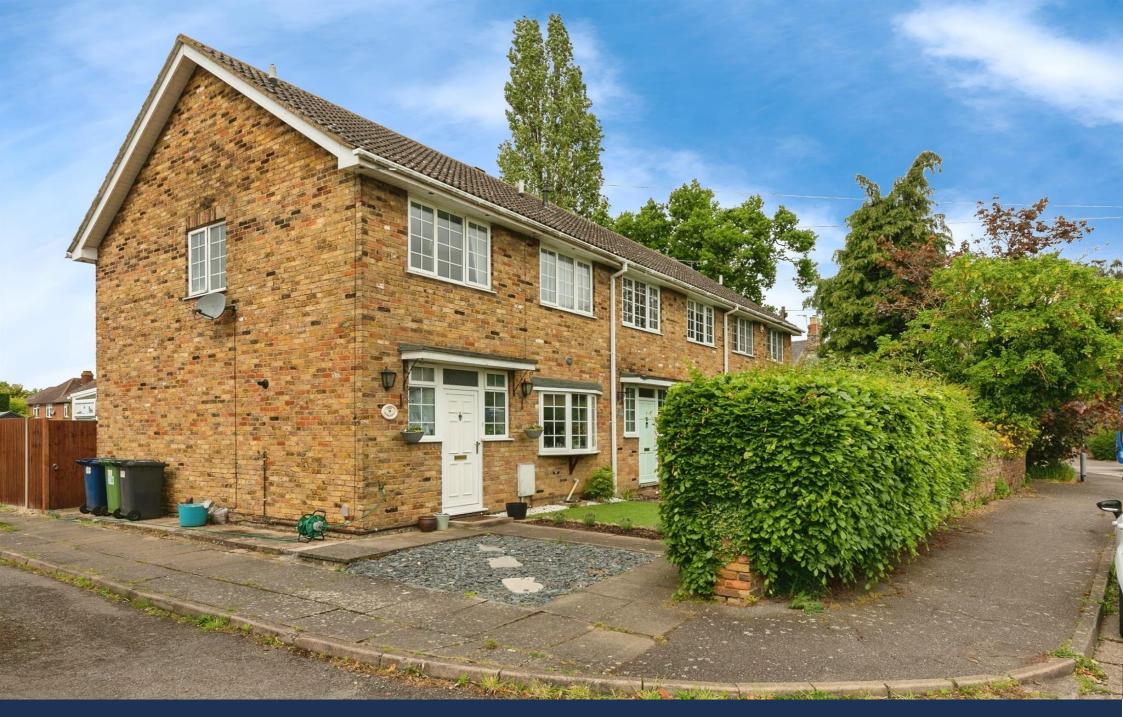

Harcourt, Godmanchester, Huntingdon £300,000 Freehold

## **Key Features**

📇 3 🛁 1 🔛 A 兪 C

- South-West Facing Garden
- Three Bedrooms
- WC
- Spacious Downstairs
- Close to Local Amenities

Outside the front of the property, there is a small front garden with patio and artificial grass. There is communal parking alongside the lefthand side and the back of the property.