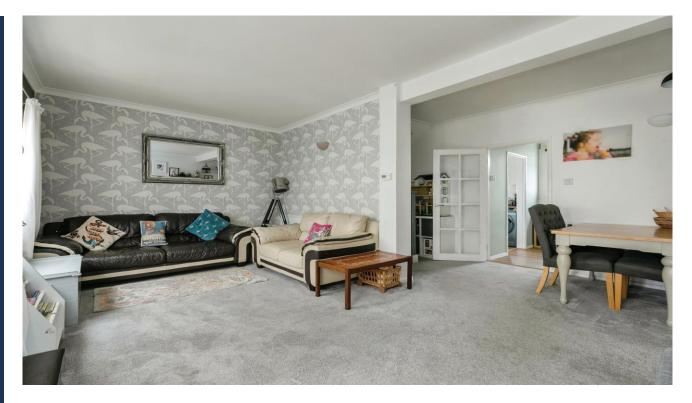

Upon entrance, there is a hallway with access into the living room, kitchen and WC. To your right, there is a kitchen fitted with wall and base cabinets, integral appliances and a large window overlooking the front. The living room is a spacious size with a dining area and French doors into a conservatory. The conservatory is another great space for a sitting room with access into the rear garden.