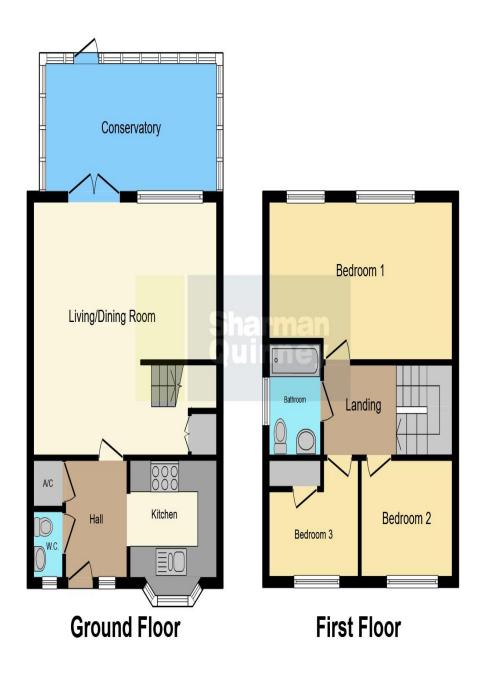

Living/Dining Room - 5.8m x 4.9m (19' 0" x 16' 1")

Kitchen - 2.8m x 2.3m (9' 2" x 7' 5")

Conservatory - 5.5m x2.5m (18' 0" x 8' 2")

WC -

Bedroom 1 - 5.8m x 3.1m (19' 0" x 10'2") Bedroom 2 - 2.9m x 2.3m (9' 5" x 7' 5") Bedroom 3 - 2.9m x 2.3m (9 5" x 7' 5")

Family Bathroom

This floor plan is for illustrative purposes only. It is not drawn to scale. Any measurements, floor areas (including any total floor area), openings and orientation are approximate. No details are guaranteed, they cannot be relied upon for any purpose and they do not form part of any agreement. No liability is taken for any error, omission or misstatement. A party must rely upon its own inspection(s). Powered by www.focalagent.com