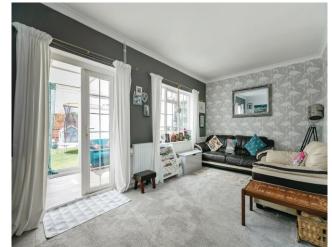

Upon entrance, there is a hallway with access into the living room, kitchen and WC. To your right, there is a kitchen fitted with wall and base cabinets, integral appliances and a large window overlooking the front. The living room is a spacious size with a dining area and French doors into a conservatory. The conservatory is another great space for a sitting room with access into the rear garden.

Living/Dining Room - 5.8m x 4.9m (19' 0" x 16' 1")

Kitchen - 2.8m x 2.3m (9' 2" x 7' 5")

Conservatory - 5.5m x2.5m (18' 0" x 8' 2")

WC -

Bedroom 1 - 5.8m x 3.1m (19' 0" x 10'2") Bedroom 2 - 2.9m x 2.3m (9' 5" x 7' 5") Bedroom 3 - 2.9m x 2.3m (9 5" x 7' 5")