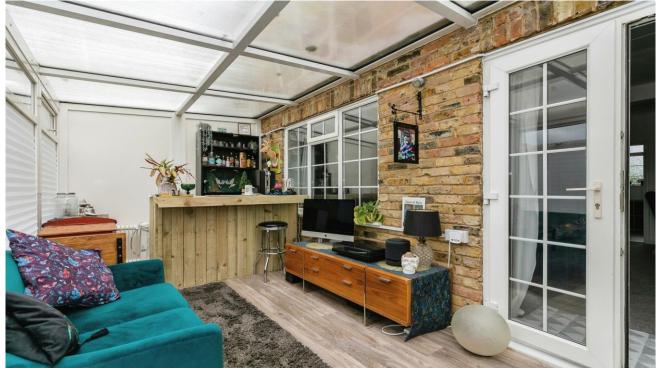

Upon entrance, there is a hallway with access into the living room, kitchen and WC. To your right, there is a kitchen fitted with wall and base cabinets, integral appliances and a large window overlooking the front. The living room is a spacious size with a dining area and French doors into a conservatory. The conservatory is another great space for a sitting room with access into the rear garden.