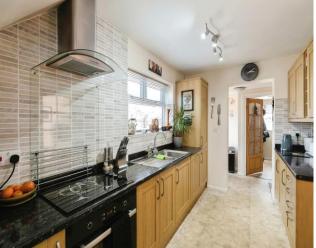

Upon entrance, there is a hallway which leads into the living room and kitchen. The living room is very spacious with features such as a fireplace and a bay window. The kitchen includes wall and base cabinets and integrated appliances.

Measurements

Living Room - 3.9m x 3.7m (12' 8" x 12' 1") Kitchen - 2.4m x 4.2m (7' 9" x 13' 8") Dining Room - 3.4m x 3.1m (11' 2" x 10' 2") Utility - 1.6m x 2.6m (5' 2" x 8' 5") Shower Room

Bedroom 1 - 3.9m x 3.4m (12' 8" x 11' 2") Bedroom 2 - 3.9m x 3m (12' 8" x 9' 8") Bedroom 3 - 2.6m x 2.4m (8' 5" x 7' 9") Bathroom