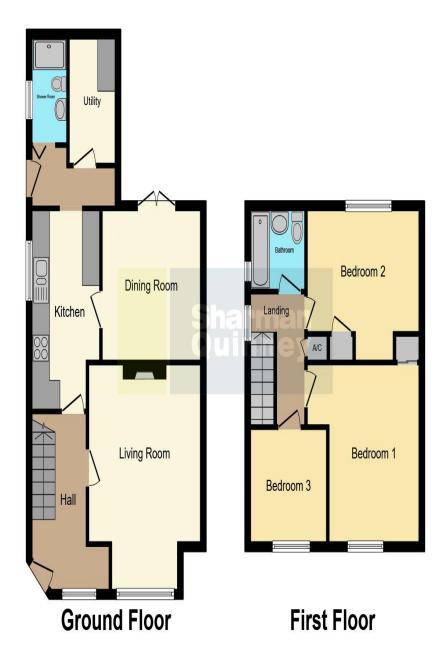

## **Key Features**

- Corner Plot
- Wraparound garden
- Annex
- Downstairs shower room
- Spacious downstairs

Situated on a corner plot, is this 3 bedroom semidetached family home. Outside the front of the property, there is a driveway for two vehicles and a side gate into the rear garden.

Upon entrance, there is a hallway which leads into the living room and kitchen. The living room is very spacious with features such as a fireplace and a bay window. The kitchen includes wall and base cabinets and integrated appliances.

Beyond the kitchen, there are the dining, utility and shower rooms. The dining room is another good-sized room with French doors into the rear garden. The utility room provides further kitchen storage and the downstairs shower room is complete with a three piece suite. You can access the rear garden through the

Upstairs, there are three bedrooms and a family bathroom. Bedrooms 1 and 2 are both a generous

This floor plan is for illustrative purposes only. It is not drawn to scale. Any measurements, floor areas (including any total floor area), openings and orientation are approximate. No details are guaranteed, they cannot be relied upon for any purpose and they do not form part of any agreement. No liability is taken for any error, omission or misstatement. A party must rely upon its own inspection(s). Powered by www.focalagent.com

double size room, whilst bedroom 3 is a large single size room. The family bathroom is complete with a three piece suite including a fitted shower/bath.

Outside there is a beautiful wraparound garden with a combination of decking, lawn, patio, gravel and shrubs. Along the side of the garden, there is a self-contained annex which the current owners use as a bedroom. We strongly advise to register your interest early to avoid disappointment!

Measurements

Living Room - 3.9m x 3.7m (12' 8" x 12' 1") Kitchen - 2.4m x 4.2m (7' 9" x 13' 8") Dining Room - 3.4m x 3.1m (11' 2" x 10' 2") Utility - 1.6m x 2.6m (5' 2" x 8' 5") Shower Room

Bedroom 1 - 3.9m x 3.4m (12' 8" x 11' 2") Bedroom 2 - 3.9m x 3m (12' 8" x 9' 8") Bedroom 3 - 2.6m x 2.4m (8' 5" x 7' 9") Bathroom