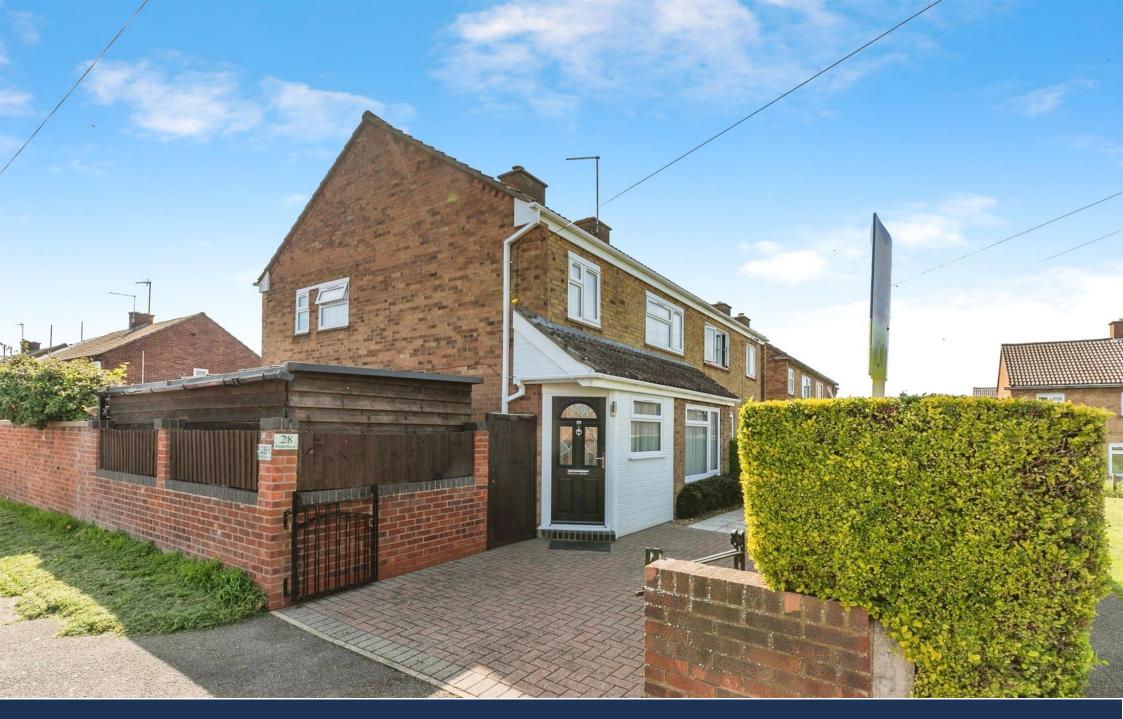

## **Key Features**

- Corner Plot
- Wraparound garden
- Annex
- Downstairs shower room
- Spacious downstairs

Situated on a corner plot, is this 3 bedroom semidetached family home. Outside the front of the property, there is a driveway for two vehicles and a side gate into the rear garden.