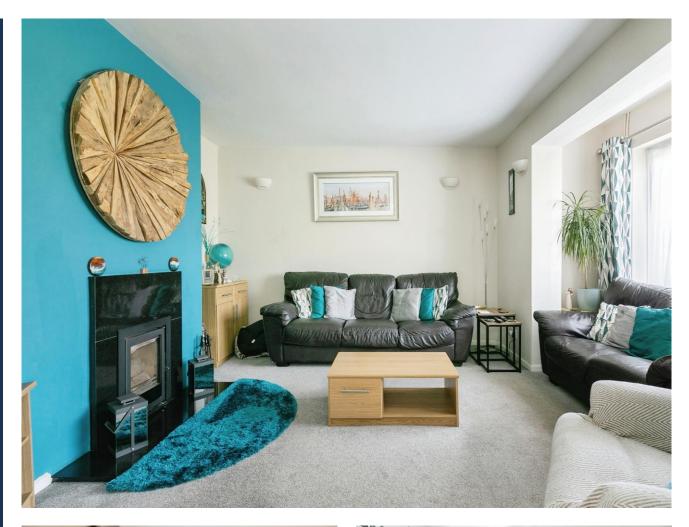

Upon entrance, there is a hallway which leads into the living room and kitchen. The living room is very spacious with features such as a fireplace and a bay window. The kitchen includes wall and base cabinets and integrated appliances.

Measurements

Living Room - 3.9m x 3.7m (12' 8" x 12' 1") Kitchen - 2.4m x 4.2m (7' 9" x 13' 8") Dining Room - 3.4m x 3.1m (11' 2" x 10' 2") Utility - 1.6m x 2.6m (5' 2" x 8' 5") Shower Room

Bedroom 1 - 3.9m x 3.4m (12' 8" x 11' 2") Bedroom 2 - 3.9m x 3m (12' 8" x 9' 8") Bedroom 3 - 2.6m x 2.4m (8' 5" x 7' 9") Bathroom