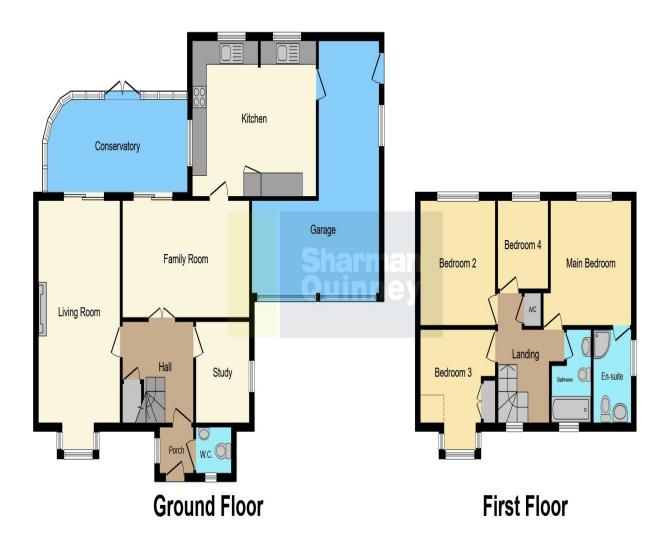

## **Key Features**

- Village location
- Double Garage
- Ample Off road parking
- 4 Bedroom Family home

Porch Downstairs wc Entrance hall 11'3" x 18'6" into bay - living room 17'6" x 9'8" - Family Room 7'4" x 8'4" - Study 18'8" x 7'8" max - Conservatory 17' x 12'9" - Kitchen Garage First floor Landing 11'4' x 10'5" - Master Bedroom En Suite 10'1" x 10'5" - Bedroom 2 10'07" x 7'8" max - Bedroom 3 7'2" x 7'6" - Bedroom 4 Family Bathroom