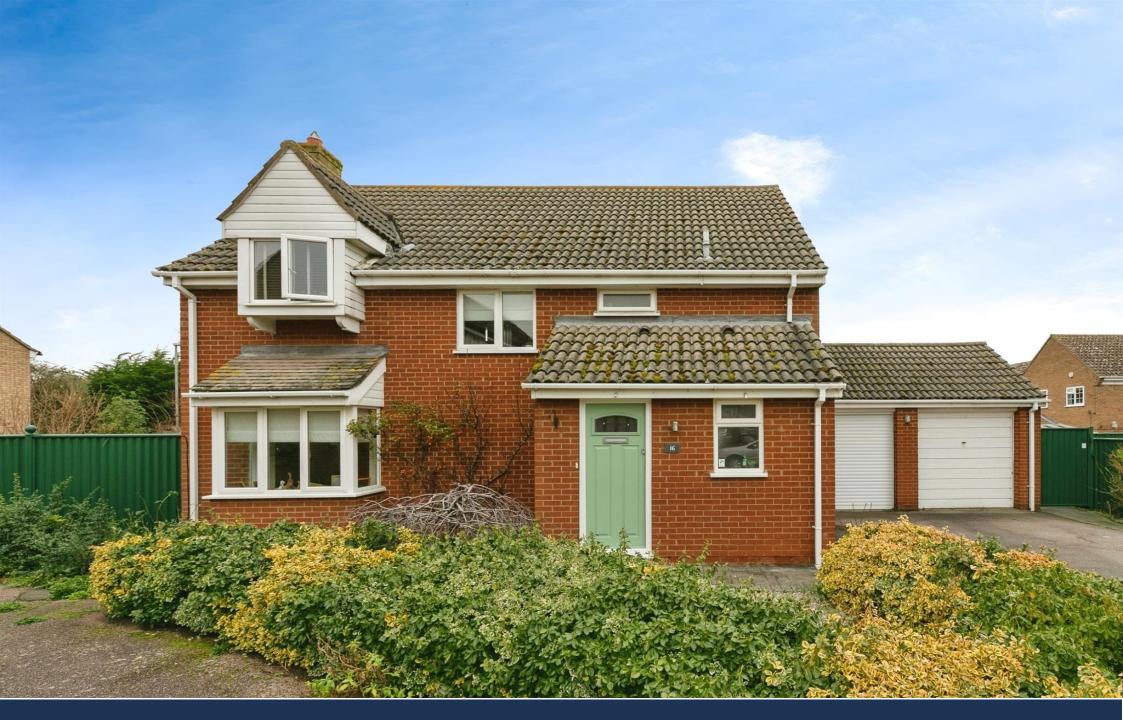

Crowhill, Godmanchester Huntingdon **£475.000** Freehold

## **Key Features**

- Village location
- Double Garage
- Ample Off road parking
- 4 Bedroom Family home

Porch Downstairs wc Entrance hall 11'3" x 18'6" into bay - living room 17'6" x 9'8" - Family Room 7'4" x 8'4" - Study 18'8" x 7'8" max - Conservatory 17' x 12'9" - Kitchen Garage First floor Landing 11'4' x 10'5" - Master Bedroom En Suite 10'1" x 10'5" - Bedroom 2 10'07" x 7'8" max - Bedroom 3 7'2" x 7'6" - Bedroom 4 Family Bathroom