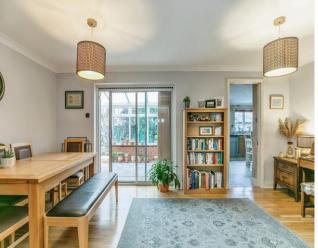

## **Key Features**

- Village location
- Double Garage
- Ample Off road parking
- 4 Bedroom Family home

Porch Downstairs wc Entrance hall 11'3" x 18'6" into bay - living room 17'6" x 9'8" - Family Room 7'4" x 8'4" - Study 18'8" x 7'8" max - Conservatory 17' x 12'9" - Kitchen Garage First floor Landing 11'4' x 10'5" - Master Bedroom En Suite 10'1" x 10'5" - Bedroom 2 10'07" x 7'8" max - Bedroom 3 7'2" x 7'6" - Bedroom 4 Family Bathroom