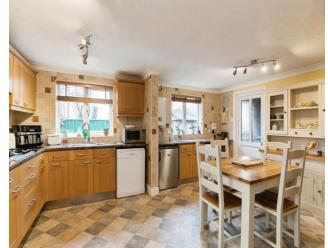

## **Key Features**

- Village location
- Double Garage
- Ample Off road parking
- 4 Bedroom Family home

Porch Downstairs wc Entrance hall 11'3" x 18'6" into bay - living room 17'6" x 9'8" - Family Room 7'4" x 8'4" - Study 18'8" x 7'8" max - Conservatory 17' x 12'9" - Kitchen Garage First floor Landing 11'4' x 10'5" - Master Bedroom En Suite 10'1" x 10'5" - Bedroom 2 10'07" x 7'8" max - Bedroom 3 7'2" x 7'6" - Bedroom 4 Family Bathroom