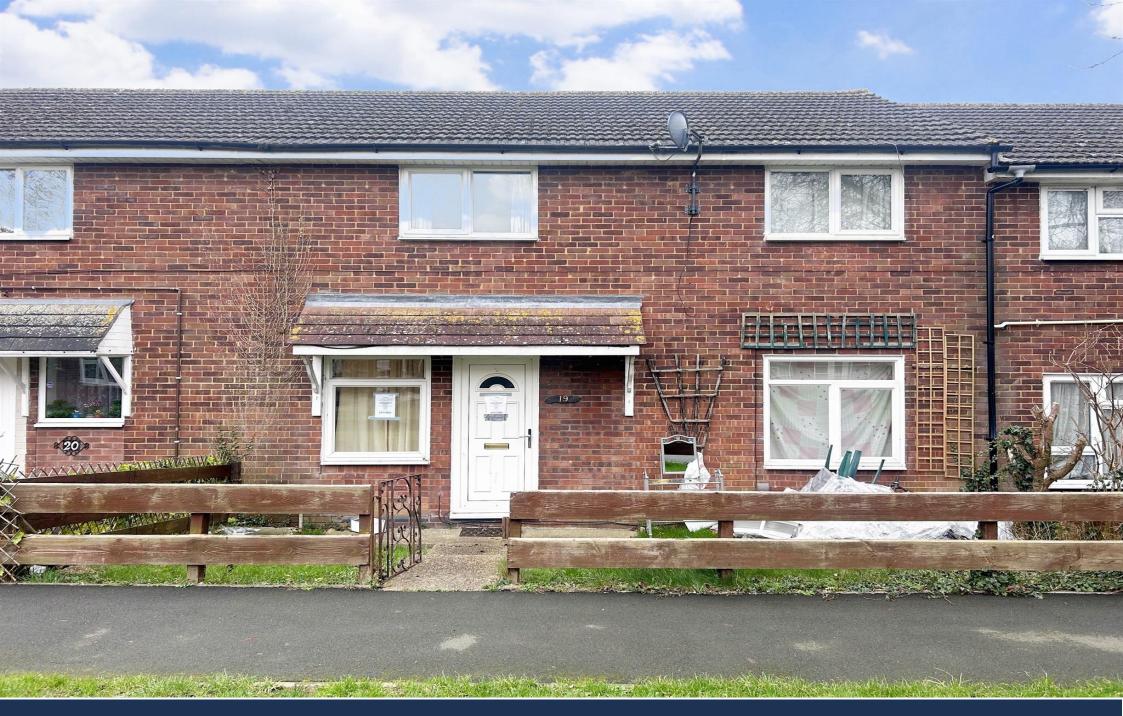

Silver Birch Close, Huntingdon £199,950 Freehold

Sharman Quinney

## **Key Features**

- Investment Opportunity
- Close to transport links
- Near to local amenities and schools
- Parking Available

Kitchen - 20" x 11'7" max
Reception room 1 - 21'00" x 13'04" max
Reception room 2 - 24'11" x 8"4'
Bedroom 1 - 11'2" x 11'3" including wardrobes
Bedroom 2 - 11'0" x 9'8"
Bedroom 3 - 9'5" x 7'6"
Bedroom 4 - 9'7" 6'11"
WC
Bathroom