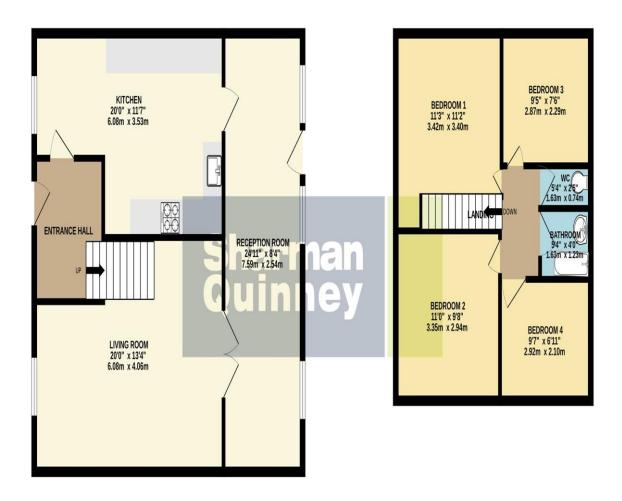

## **Key Features**

- Investment Opportunity
- Close to transport links
- Near to local amenities and schools
- Parking Available

Kitchen - 20" x 11'7" max
Reception room 1 - 21'00" x 13'04" max
Reception room 2 - 24'11" x 8"4'
Bedroom 1 - 11'2" x 11'3" including wardrobes
Bedroom 2 - 11'0" x 9'8"
Bedroom 3 - 9'5" x 7'6"
Bedroom 4 - 9'7" 6'11"
WC
Bathroom

GROUND FLOOR 1ST FLOOR

To view this property call Sharman Quinney on: **01480 271214** 