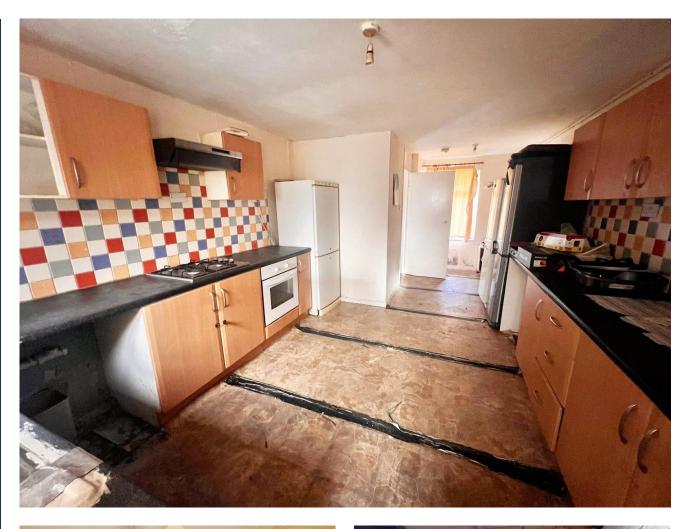

## **Key Features**

- Investment Opportunity
- Close to transport links
- Near to local amenities and schools
- Parking Available

Kitchen - 20" x 11'7" max
Reception room 1 - 21'00" x 13'04" max
Reception room 2 - 24'11" x 8"4'
Bedroom 1 - 11'2" x 11'3" including wardrobes
Bedroom 2 - 11'0" x 9'8"
Bedroom 3 - 9'5" x 7'6"
Bedroom 4 - 9'7" 6'11"
WC
Bathroom