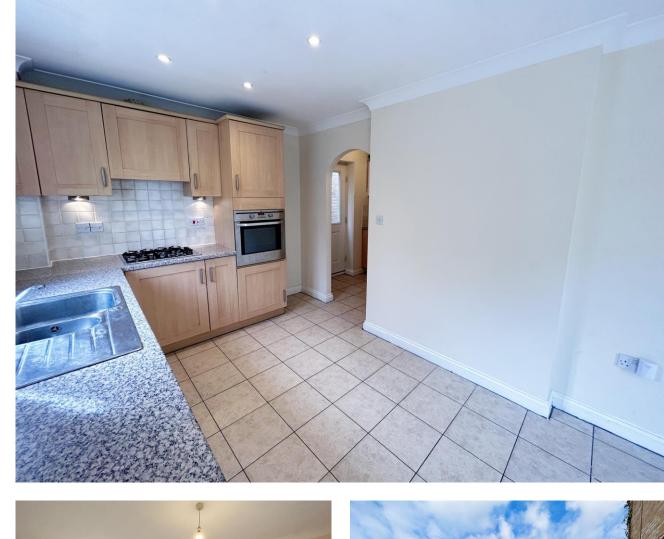

## **Key Features**

📇 4 🛁 2 🔛 C 🏫 D

- No Onward Chain
- Spacious Detached Family Home
- Four Double Bedrooms
- Generous Garden
- Close to Local Ameneties

This home is close by to local amenities, and around a 10 minute drive to Huntingdon train station - perfect for those who need to commute regularly. It is also close to A1 and A14 access. The property boasts spacious living throughout. The ground floor compromises of a large Kitchen Diner, Utility Room, downstairs W/C and living room with double doors leading to the garden. Up on the first floor, there is the master bedroom with en-suite, a second double bedroom and family bathroom. The second floor compromises of another 2 generous double bedrooms and a fourth WC.

Entrance hall Living Room - 10'08" x 17'07" Kitchen - 17'07" x 8'05" Utility - 6'03" x 4'10"

**1ST FLOOR** 

2ND FLOOR

**GROUND FLOOR** 

Whilst every attempt has been made to ensure the accuracy of the floorplan contained here, measurements of doors, windows, rooms and any other items are approximate and no responsibility is taken for any error, omission or mis-statement. This plan is for illustrative purposes only and should be used as such by any prospective purchaser. The services, systems and appliances shown have not been tested and no guarantee as to their operability or efficiency can be given. Made with Metropix 62024