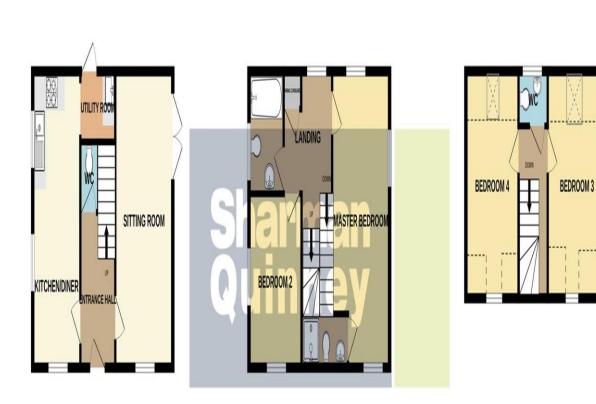

Entrance hall Living Room - 10'08" x 17'07" Kitchen - 17'07" x 8'05" Utility - 6'03" x 4'10"

**1ST FLOOR** 

2ND FLOOR

**GROUND FLOOR** 

Whilst every attempt has been made to ensure the accuracy of the floorplan contained here, measurements of doors, windows, rooms and any other items are approximate and no responsibility is taken for any error, omission or mis-statement. This plan is for illustrative purposes only and should be used as such by any prospective purchaser. The services, systems and appliances shown have not been tested and no guarantee as to their operability or efficiency can be given. Made with Metropix 62024

## WC Landing Master Bedroom - $17'07'' \times 10'08''$ maximum into recess En Suite Bathroom Bedroom 2 - $10'06'' \times 9'07''$ Bedroom 3 - $13'05'' \times 10'08''$ into window recess. Restricted head height. Bedroom 4 - $13'05'' \times 9'07''$ into window recess. Restricted head height.