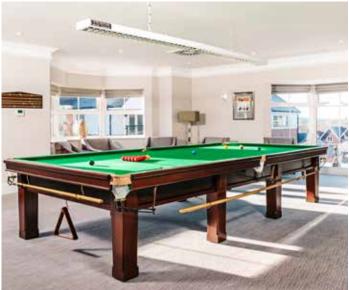

## Just imagine all this for you...

### Durrants House clubhouse

- Swimming pool
- Fitness room
- Fully licensed bar
- Restaurant
- Library
- Social activity room
- Games / Snooker room
- Guestroom