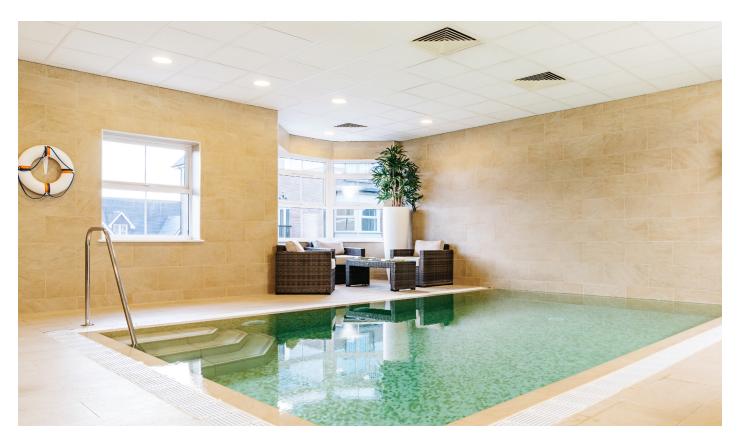

## Durrants House clubhouse

- Swimming pool
- Fitness room
- Fully licensed bar
- Restaurant
- Library

۲

- Social activity room
- Games / Snooker room
- Guestroom