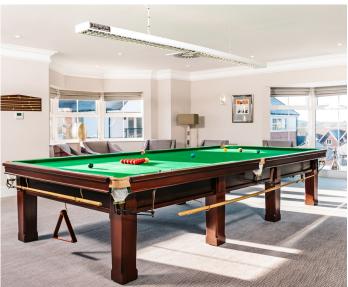

## Durrants House clubhouse

- Swimming pool
- Fitness room
- Fully licensed bar
- Restaurant
- Library

۲

- Social activity room
- Games / Snooker room
- Guestroom