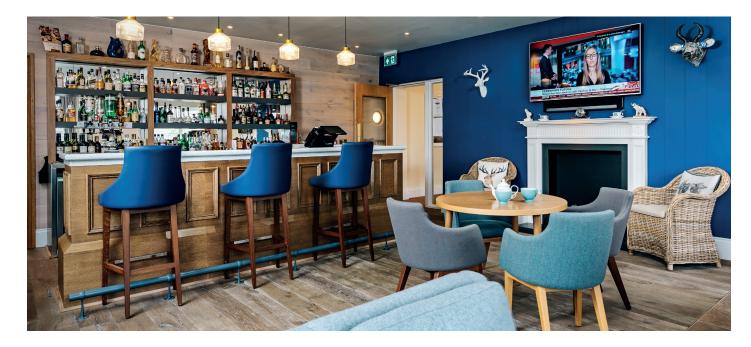

# Springbok Hall clubhouse

- Relaxation pool
- Fitness room
- · Licensed bar
- Restaurant
- Library
- Free WiFi available in the clubhouse
- Games room
- Cinema
- Residents lounge
- Function room
- Computer stations