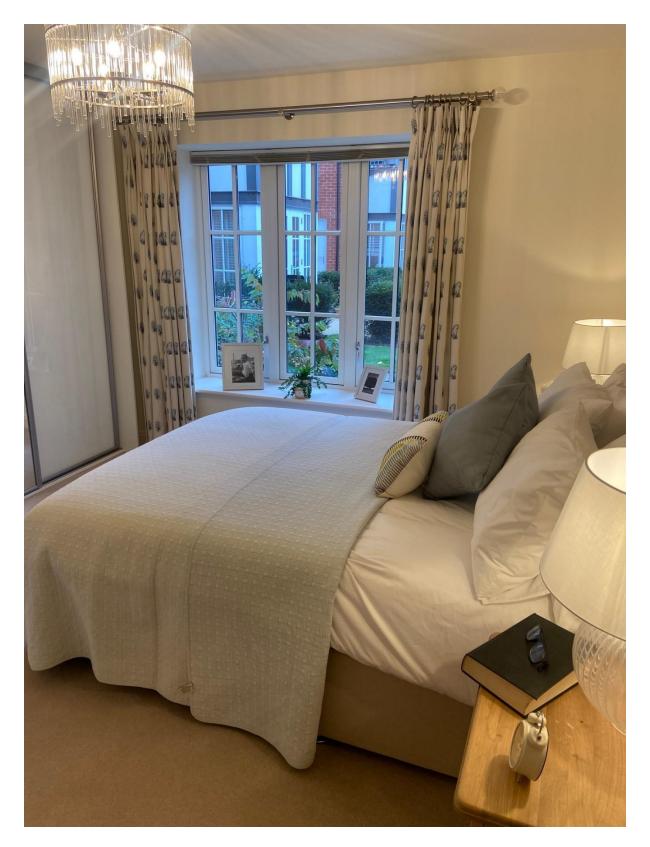

## **ONE-BEDROOM GROUND FLOOR APARTMENT WITH PATIO**

£270,000

Key features

- High-quality fitted units and work surfaces throughout
- Under floor heating
- Fan-assisted oven
- Integrated washer-dryer
- Ceramic tile or Karndean wood strip flooring
- Fitted wardrobes
- Full integrated bathroom cabinets
- Feature fireplace, with electric log simulated flamed fire
- Landscape and security lighting to all communal areas, activated by time and movement
- 24-hour emergency call system to on-site care team

This 1-bedroom apartment offers all the modern facilities for everyday independent living with the distinct advantage of our retirement community offering additional facilities including swimming pool, gymnasium, restaurant, and library. Gardens with seating area and water feature. An active community. On site minibus and handyman.