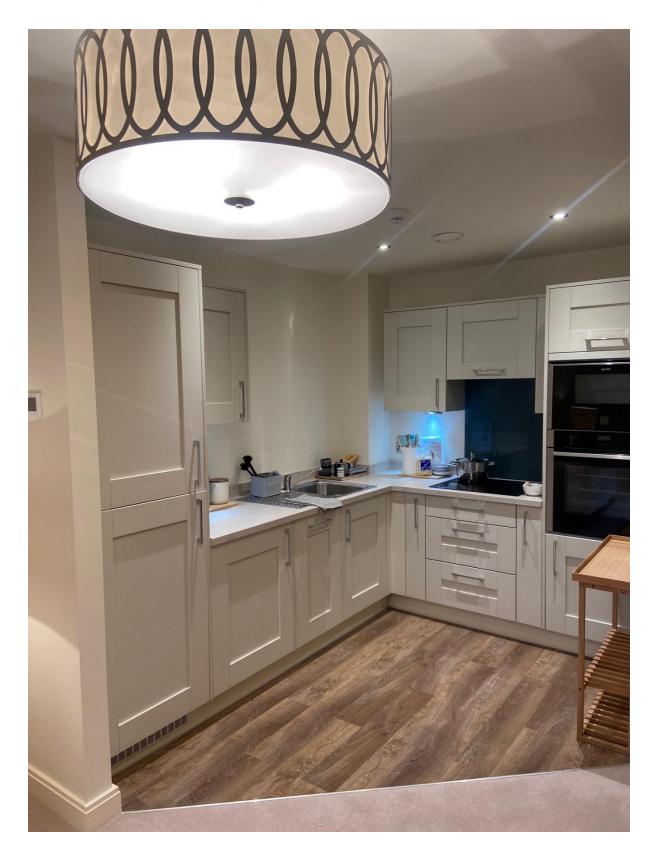

## **ONE-BEDROOM GROUND FLOOR APARTMENT WITH PATIO**

£270,000

Key features

- High-quality fitted units and work surfaces throughout
- Under floor heating
- Fan-assisted oven
- Integrated washer-dryer
- Ceramic tile or Karndean wood strip flooring
- Fitted wardrobes
- Full integrated bathroom cabinets
- Feature fireplace, with electric log simulated flamed fire
- Landscape and security lighting to all communal areas, activated by time and movement
- 24-hour emergency call system to on-site care team

Whether you're starting to think about your future retirement, have decided to carry on working but downsize your property to release some capital, or are already enjoying retirement and the new lease of life it brings, one of Gifford Lea's easy-to-manage homes could provide the ideal next step. Rooms are spacious so you can keep treasured furniture with you when you move and layouts are thoughtfully designed with our residents' lifestyles at the forefront, drawing on years of experience in creating stylish, practical homes. Properties are fully fitted with stylish, premium quality fixtures including luxury kitchens and bathrooms.

Inspired Villages homes are covered by a 10-year guarantee against defects. Apart from the fixtures and fittings described, the homes are unfurnished. Our photographs and floorplans are purely illustrative.