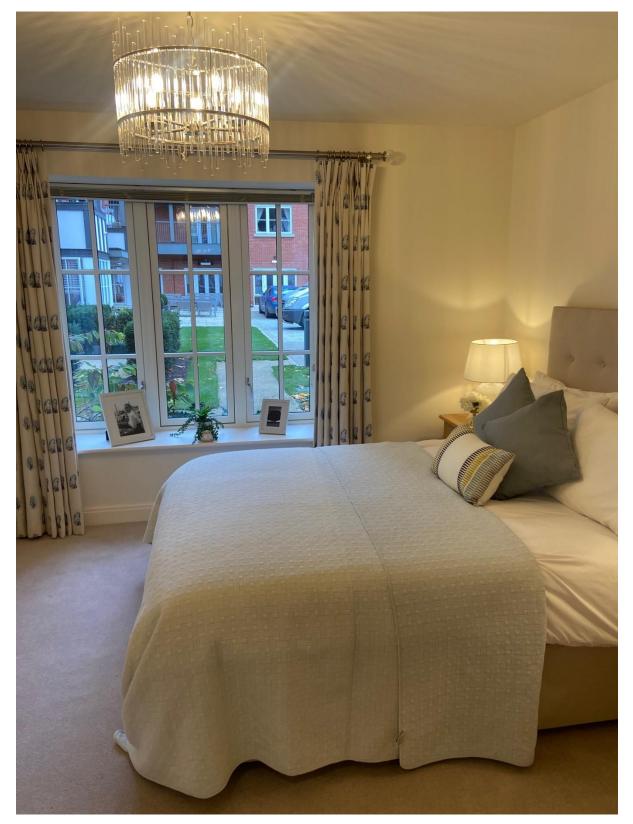

## **ONE-BEDROOM GROUND FLOOR APARTMENT WITH PATIO**

£270,000

Key features

- High-quality fitted units and work surfaces throughout
- Under floor heating
- Fan-assisted oven
- Integrated washer-dryer
- Ceramic tile or Karndean wood strip flooring
- Fitted wardrobes
- Full integrated bathroom cabinets
- Feature fireplace, with electric log simulated flamed fire
- Landscape and security lighting to all communal areas, activated by time and movement
- 24-hour emergency call system to on-site care team