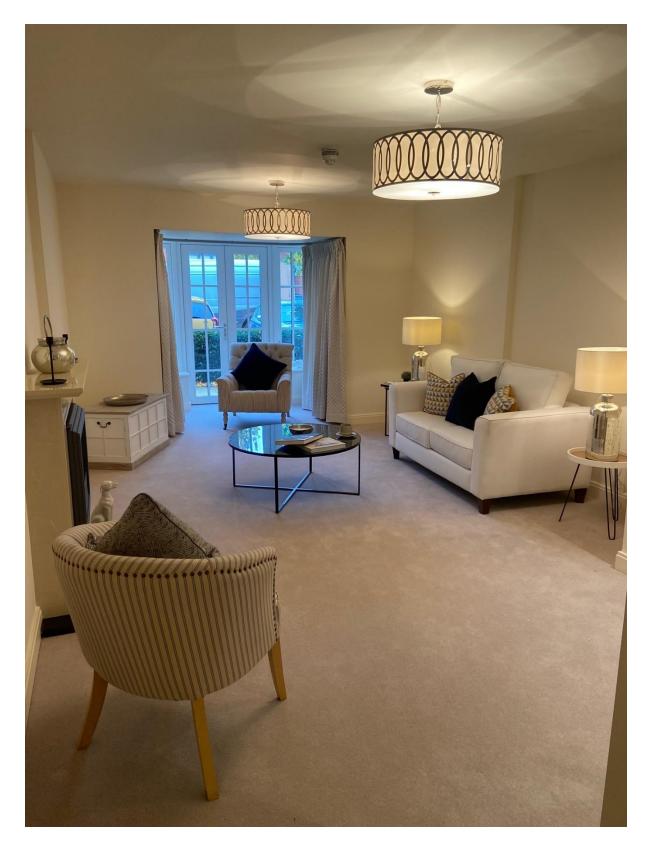

## **ONE-BEDROOM GROUND FLOOR APARTMENT WITH PATIO**

£270,000

Key features

- High-quality fitted units and work surfaces throughout
- Under floor heating
- Fan-assisted oven
- Integrated washer-dryer
- Ceramic tile or Karndean wood strip flooring
- Fitted wardrobes
- Full integrated bathroom cabinets
- Feature fireplace, with electric log simulated flamed fire
- Landscape and security lighting to all communal areas, activated by time and movement
- 24-hour emergency call system to on-site care team

Whether you're starting to think about your future retirement, have decided to carry on working but downsize your property to release some capital, or are already enjoying retirement and the new lease of life it brings, one of Gifford Lea's easy-to-manage homes could provide the ideal next step. Rooms are spacious so you can keep treasured furniture with you when you move and layouts are thoughtfully designed with our residents' lifestyles at the forefront, drawing on years of experience in creating stylish, practical homes. Properties are fully fitted with stylish, premium quality fixtures including luxury kitchens and bathrooms.

Inspired Villages homes are covered by a 10-year guarantee against defects. Apart from the fixtures and fittings described, the homes are unfurnished. Our photographs and floorplans are purely illustrative.