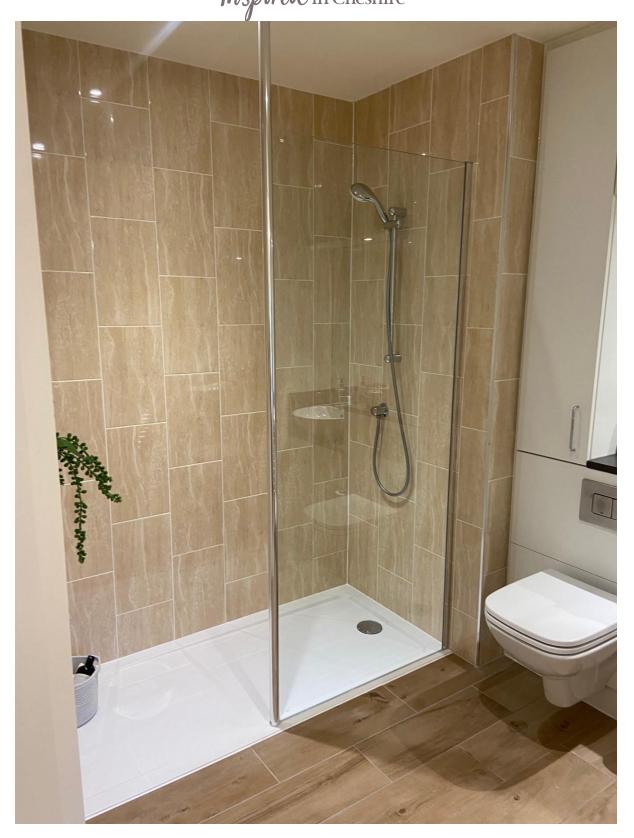

## **ONE-BEDROOM GROUND FLOOR APARTMENT WITH PATIO**

£270,000

Key features

- High-quality fitted units and work surfaces throughout
- Under floor heating
- Fan-assisted oven
- Integrated washer-dryer
- Ceramic tile or Karndean wood strip flooring
- Fitted wardrobes
- Full integrated bathroom cabinets
- Feature fireplace, with electric log simulated flamed fire
- Landscape and security lighting to all communal areas, activated by time and movement
- 24-hour emergency call system to on-site care team

Inspired Villages homes are covered by a 10-year guarantee against defects. Apart from the fixtures and fittings described, the homes are unfurnished. Our photographs and floorplans are purely illustrative.