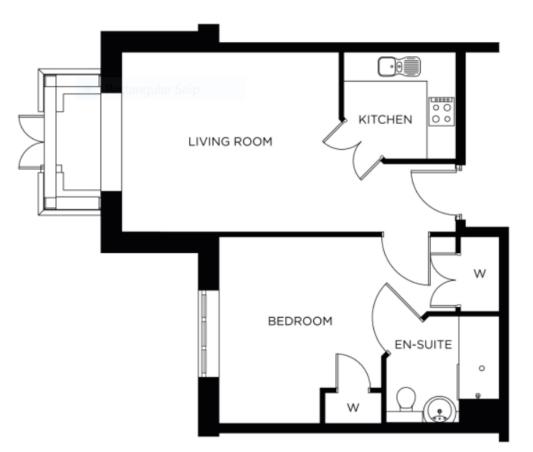

Service charges and event fees apply.

527 SQ. FT.

| ROOM        | METRIC            | IMPERIAL        |
|-------------|-------------------|-----------------|
| Living Room | 4,075mm x 5,202mm | 13' 5" x 17' 1" |
| Kitchen     | 2,421mm x 2,328mm | 8' 0" x 7' 8"   |
| Bedroom     | 3,753mm x 5,392mm | 12' 4" x 17' 9" |
| En-suite    | 2,192mm x 2,348mm | 7' 3" x 7' 9"   |