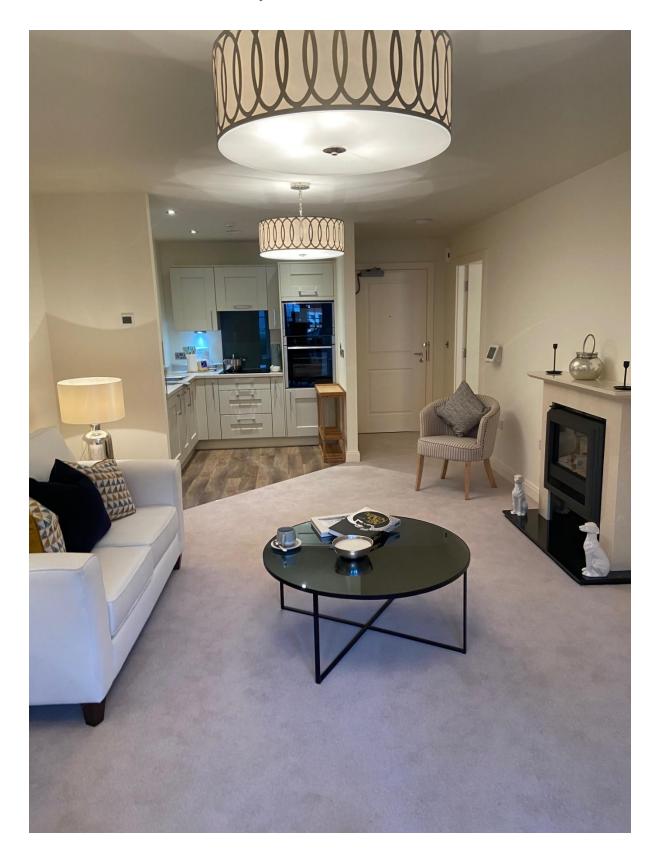

## **ONE-BEDROOM GROUND FLOOR APARTMENT WITH PATIO**

£270,000

Key features

- High-quality fitted units and work surfaces throughout
- Under floor heating
- Fan-assisted oven
- Integrated washer-dryer
- Ceramic tile or Karndean wood strip flooring
- Fitted wardrobes
- Full integrated bathroom cabinets
- Feature fireplace, with electric log simulated flamed fire
- Landscape and security lighting to all communal areas, activated by time and movement
- 24-hour emergency call system to on-site care team

Whether you're starting to think about your future retirement, have decided to carry on working but downsize your property to release some capital, or are already enjoying retirement and the new lease of life it brings, one of Gifford Lea's easy-to-manage homes could provide the ideal next step. Rooms are spacious so you can keep treasured furniture with you when you move and layouts are thoughtfully designed with our residents' lifestyles at the forefront, drawing on years of experience in creating stylish, practical homes. Properties are fully fitted with stylish, premium quality fixtures including luxury kitchens and bathrooms.

Inspired Villages homes are covered by a 10-year guarantee against defects. Apart from the fixtures and fittings described, the homes are unfurnished. Our photographs and floorplans are purely illustrative.