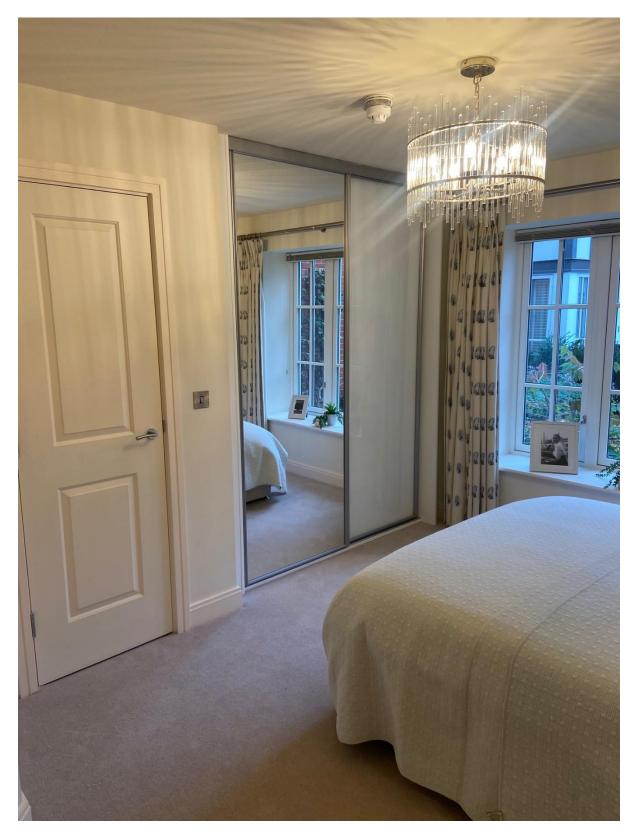

## **ONE-BEDROOM GROUND FLOOR APARTMENT WITH PATIO**

£270,000

Key features

- High-quality fitted units and work surfaces throughout
- Under floor heating
- Fan-assisted oven
- Integrated washer-dryer
- Ceramic tile or Karndean wood strip flooring
- Fitted wardrobes
- Full integrated bathroom cabinets
- Feature fireplace, with electric log simulated flamed fire
- Landscape and security lighting to all communal areas, activated by time and movement
- 24-hour emergency call system to on-site care team