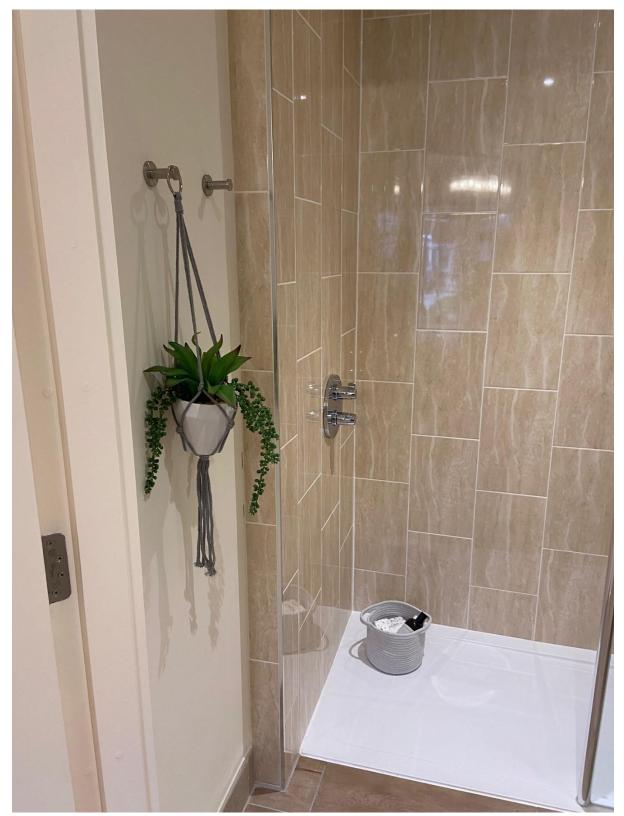

## **ONE-BEDROOM GROUND FLOOR APARTMENT WITH PATIO**

£270,000

Key features

- High-quality fitted units and work surfaces throughout
- Under floor heating
- Fan-assisted oven
- Integrated washer-dryer
- Ceramic tile or Karndean wood strip flooring
- Fitted wardrobes
- Full integrated bathroom cabinets
- Feature fireplace, with electric log simulated flamed fire
- Landscape and security lighting to all communal areas, activated by time and movement
- 24-hour emergency call system to on-site care team