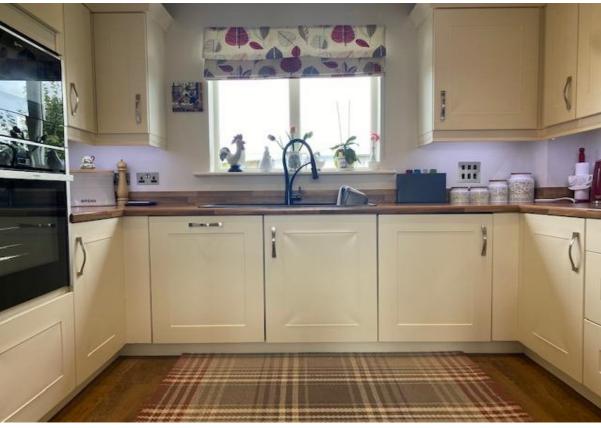

#### The Interior

Featuring only the best fixtures, including a stylish, well- equipped kitchen and luxurious, carefully designed bathrooms. Fully decorated throughout, it is ready to move into.

It's considered design combines practicality and style to make life easier - the walk-in shower in the master en-suite for instance.

#### A beautiful modern home

A comfortable home with well-planned proportions. The generous double-bedroom and stand-alone bathroom sit opposite a traditional living space and fully-equipped kitchen. Clever design and natural light ensure this home makes the most of its space and because it comes with everything you need, you can move straight in.