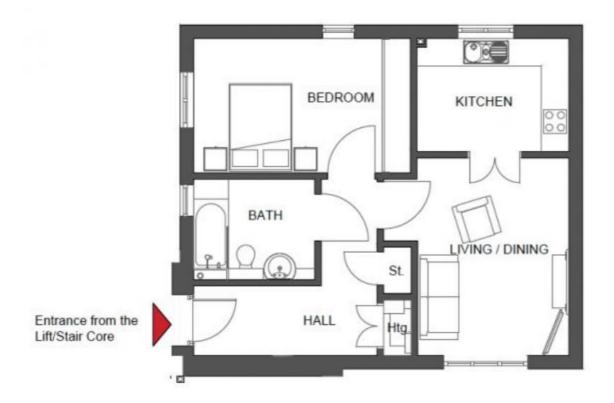

## Inspired in Warwick

594 SQ. FT.

### 11 Gallagher Court

#### A beautiful modern home

A comfortable home with well-planned proportions. The generous double-bedroom and stand-alone bathroom sit opposite a traditional living space and fully-equipped kitchen. Clever design and natural light ensure this home makes the most of its space and because it comes with everything you need, you can move straight in.