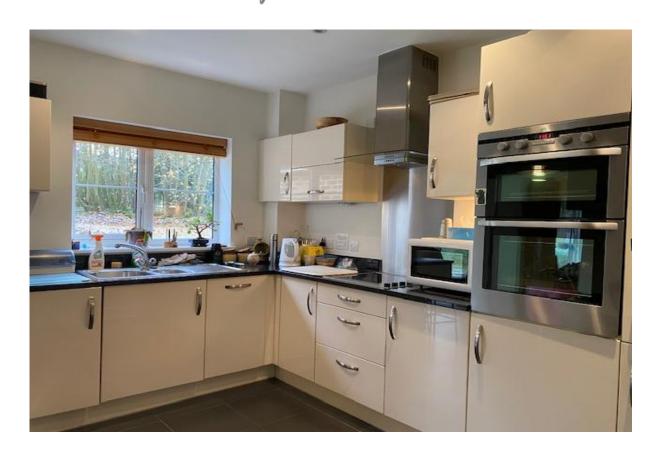

# THE DUDLEY 2 BEDROOMS 2 BATHROOMS END TERRACE \*\* PRIVATE PATIO BEAUTIFUL VIEWS \*\* £525,000

#### Key features

- High-quality fitted units and work surfaces throughout
- Fan-assisted oven
- Integrated Dishwasher & Washer Dryer
- Fitted wardrobes
- Walk-in shower (with level access to bedroom one)
- Full 24-hour, movement activated village CCTV
- 24-hour emergency call system to on-site care team
- Landscape and security lighting to all communal areas, activated by time and movement
- 1186 SQ. FT.