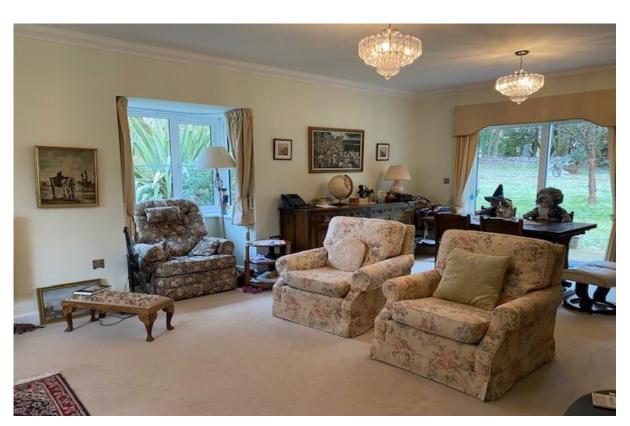

# THE DUDLEY 2 BEDROOMS 2 BATHROOMS END TERRACE \*\* PRIVATE PATIO BEAUTIFUL VIEWS \*\* £525,000

#### Key features

- High-quality fitted units and work surfaces throughout
- Fan-assisted oven
- Integrated Dishwasher & Washer Dryer
- Fitted wardrobes
- Walk-in shower (with level access to bedroom one)
- Full 24-hour, movement activated village CCTV
- 24-hour emergency call system to on-site care team
- Landscape and security lighting to all communal areas, activated by time and movement
- 1186 SQ. FT.