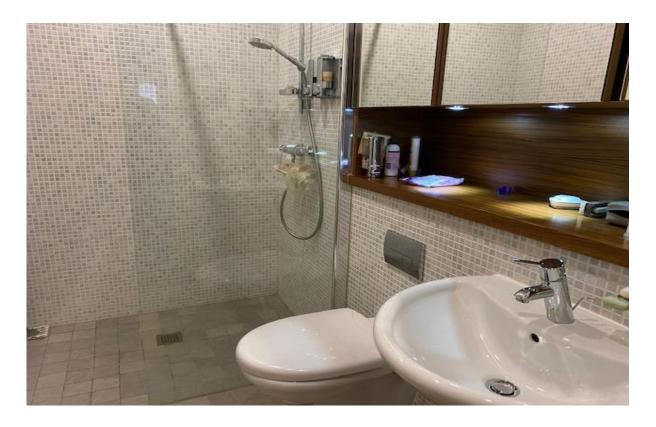

#### Key features

- High-quality fitted units and work surfaces throughout
- Fan-assisted oven
- Integrated Dishwasher & Washer Dryer
- Fitted wardrobes
- Walk-in shower (with level access to bedroom one)
- Full 24-hour, movement activated village CCTV
- 24-hour emergency call system to on-site care team
- Landscape and security lighting to all communal areas, activated by time and movement
- 1186 SQ. FT.