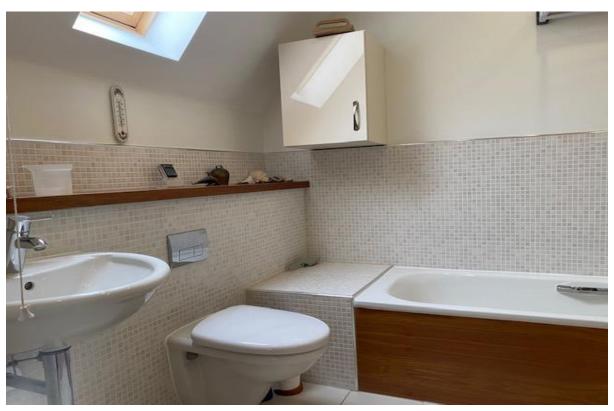

# THE DUDLEY 2 BEDROOMS 2 BATHROOMS END TERRACE \*\* PRIVATE PATIO BEAUTIFUL VIEWS \*\* £525,000

#### Key features

- High-quality fitted units and work surfaces throughout
- Fan-assisted oven
- Integrated Dishwasher & Washer Dryer
- Fitted wardrobes
- Walk-in shower (with level access to bedroom one)
- Full 24-hour, movement activated village CCTV
- 24-hour emergency call system to on-site care team
- Landscape and security lighting to all communal areas, activated by time and movement
- 1186 SQ. FT.