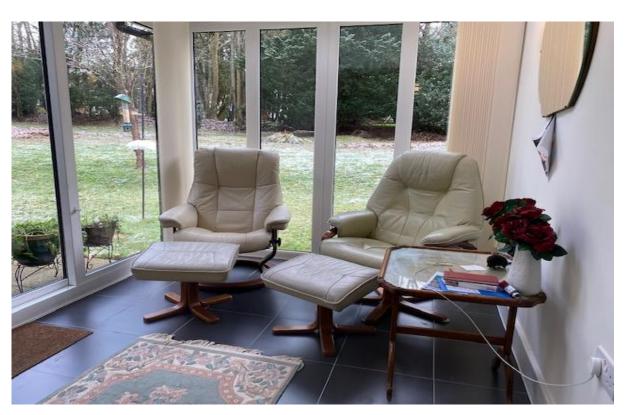

# THE DUDLEY 2 BEDROOMS 2 BATHROOMS END TERRACE \*\* PRIVATE PATIO BEAUTIFUL VIEWS \*\* £525,000

#### Key features

- High-quality fitted units and work surfaces throughout
- Fan-assisted oven
- Integrated Dishwasher & Washer Dryer
- Fitted wardrobes
- Walk-in shower (with level access to bedroom one)
- Full 24-hour, movement activated village CCTV
- 24-hour emergency call system to on-site care team
- Landscape and security lighting to all communal areas, activated by time and movement
- 1186 SQ. FT.