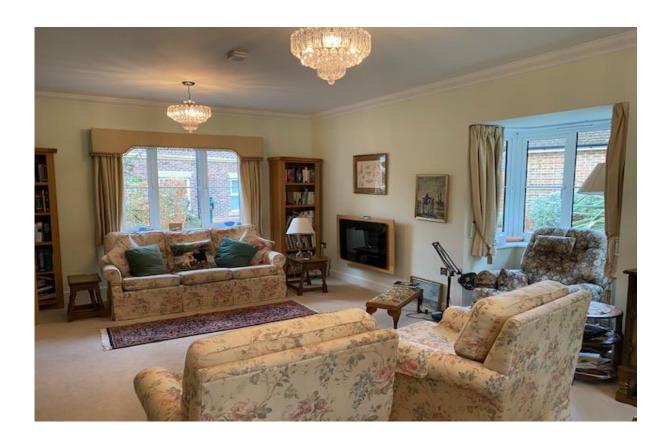

# THE DUDLEY 2 BEDROOMS 2 BATHROOMS END TERRACE \*\* PRIVATE PATIO BEAUTIFUL VIEWS \*\* £525,000

#### Key features

- High-quality fitted units and work surfaces throughout
- Fan-assisted oven
- Integrated Dishwasher & Washer Dryer
- Fitted wardrobes
- Walk-in shower (with level access to bedroom one)
- Full 24-hour, movement activated village CCTV
- 24-hour emergency call system to on-site care team
- Landscape and security lighting to all communal areas, activated by time and movement
- 1186 SQ. FT.