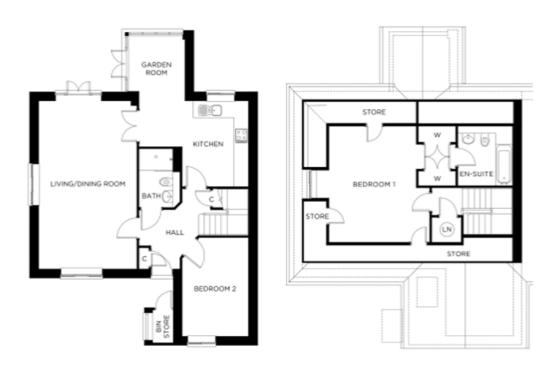

# THE DUDLEY 2 BEDROOMS 2 BATHROOMS END TERRACE \*\* PRIVATE PATIO BEAUTIFUL VIEWS \*\* £525,000

#### Key features

- High-quality fitted units and work surfaces throughout
- Fan-assisted oven
- Integrated Dishwasher & Washer Dryer
- Fitted wardrobes
- Walk-in shower (with level access to bedroom one)
- Full 24-hour, movement activated village CCTV
- 24-hour emergency call system to on-site care team
- Landscape and security lighting to all communal areas, activated by time and movement
- 1186 SQ. FT.