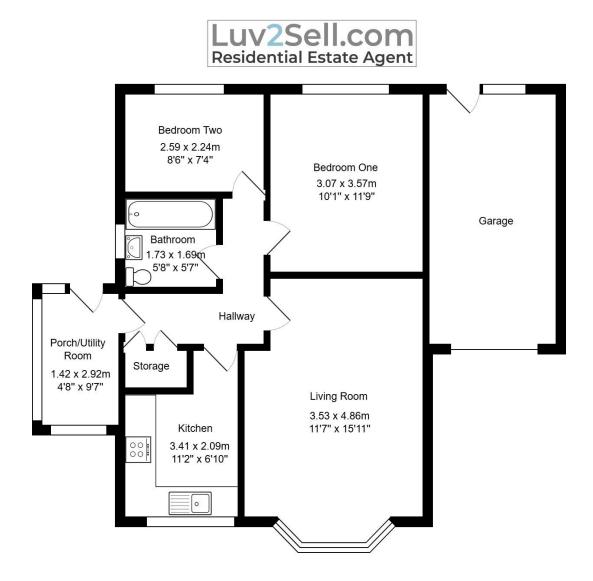

Comprising of porch/ utility room, hallway, fitted kitchen, living room, two good size bedrooms and bathroom with white suite. The property benefits from uPVC double glazing & gas central heating throughout.

## Tenure: Freehold

Accommodation briefly comprising of:

Porch/ Utility Room: 9'6" x 4'6" max (2.92m X 1.42m) uPVC/ glass exterior door & double glazed windows over brick wall, exterior wooden door leading to hallway, plumbing point, radiator.

Hallway: internal doors leading kitchen, living room, bathroom and bedrooms, built-in storage cupboard, emersion cupboard, ceiling fitted loft access.

Kitchen:  $11'2'' \ge 6'9'' = \max (3.41m \ge 2.09m)$  uPVC double glazed window to front elevation, a range of matching base and wall units, stainless steel sink & taps, freestanding electric oven point, Worchester system boiler, radiator.

Living Room:  $15'9'' \times 11'6'' \max (4.86m \times 3.53m)$  uPVC double glazed bay window to front elevation, electric fire & feature fireplace, radiator.

Bedroom One:  $11'7'' \times 10'1'' \max (3.57m \times 3.07m)$  uPVC double glazed window to rear elevation, radiator.

Bedroom Two: 8'5" x7'3" max (2.59m x 2.24m) uPVC double glazed window to rear elevation, radiator.

Bathroom:  $5'7'' \times 5'4'' \max (1.73m \times 1.69m)$  uPVC double glazed window to side elevation, white suite comprising of pedestal sink & chrome taps, bath & chrome mixer tap/ shower head, low level flush toilet, radiator