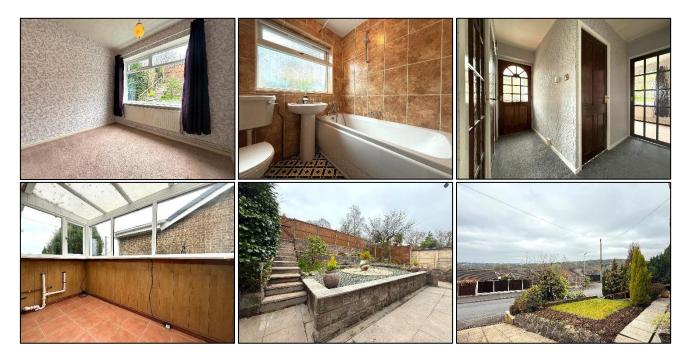

Living Room:  $15'9'' \times 11'6'' \max (4.86m \times 3.53m)$  uPVC double glazed bay window to front elevation, electric fire & feature fireplace, radiator.

Bedroom One:  $11'7'' \times 10'1'' \max (3.57m \times 3.07m)$  uPVC double glazed window to rear elevation, radiator.

Bedroom Two: 8'5" x7'3" max (2.59m x 2.24m) uPVC double glazed window to rear elevation, radiator.

Bathroom:  $5'7'' \times 5'4'' \max (1.73m \times 1.69m)$  uPVC double glazed window to side elevation, white suite comprising of pedestal sink & chrome taps, bath & chrome mixer tap/ shower head, low level flush toilet, radiator

Externally: driveway parking in front of a single garage, a tiered garden and path leading around to an enclosed rear garden bordered by mature trees and shrub beds.