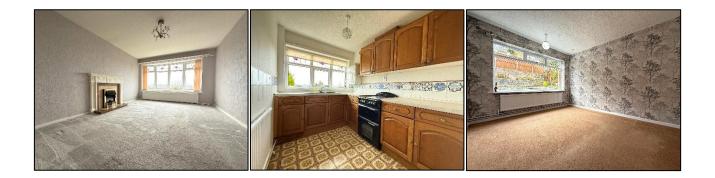

Hallway: internal doors leading kitchen, living room, bathroom and bedrooms, built-in storage cupboard, emersion cupboard, ceiling fitted loft access.

Kitchen:  $11'2'' \ge 6'9'' = \max (3.41m \ge 2.09m)$  uPVC double glazed window to front elevation, a range of matching base and wall units, stainless steel sink & taps, freestanding electric oven point, Worchester system boiler, radiator.

Living Room:  $15'9'' \times 11'6'' \max (4.86m \times 3.53m)$  uPVC double glazed bay window to front elevation, electric fire & feature fireplace, radiator.

Bedroom One:  $11'7'' \times 10'1'' \max (3.57m \times 3.07m)$  uPVC double glazed window to rear elevation, radiator.