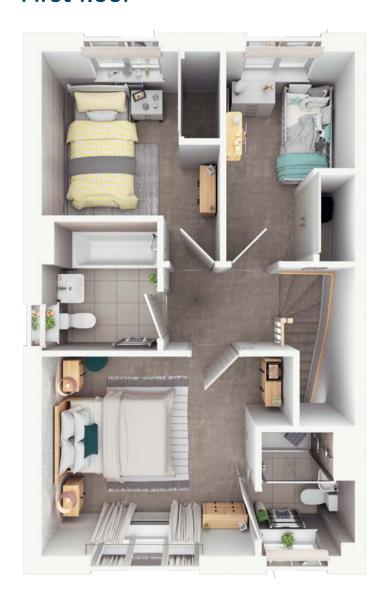

### The Alder

## The Alder

| First floor | metres      | feet / inches  |
|-------------|-------------|----------------|
| Bedroom 1   | 3.44 x 3.93 | 11'3" x 12'11" |
| Bedroom 2   | 3.07 x 4.37 | 10'1" x 14'4"  |
| Bedroom 3   | 3.07 x 3.83 | 10'1" x 12'7"  |
| Bedroom 4   | 3.41 x 3.18 | 11'2" x 10'5"  |