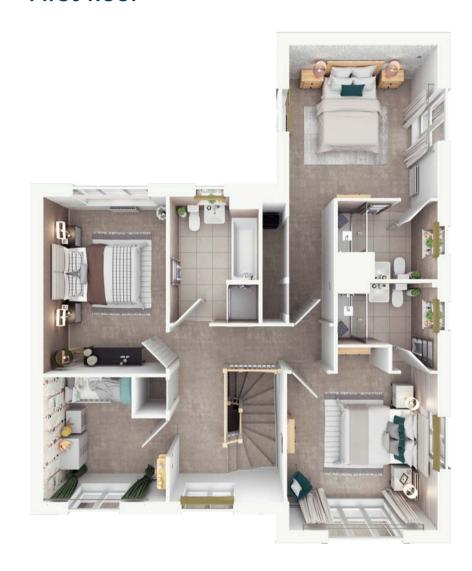

### The Alder

#### 4 bedroom home

#### About this home

The moment you enter this home, you know you've arrived. Spacious, stylish and full of character, it's everything a discerning homeowner could aspire to – and more. The front-facing, bay-fronted living room is light and airy. The showcase kitchen/dining area opens to the garden through feature bi-fold doors. All four bedrooms have space for a double bed, and two have their own en suite.

- Open plan kitchen with dining/ family area with bi folding doors to rear garden
- Separate sitting room with bay window
- Integral garage
- Built-in wardrobe to bedroom one
- En suite to two bedrooms

## The Alder

### Ground floor

| Ground floor | metres      | feet / inches  |
|--------------|-------------|----------------|
| Kitchen      | 3.54 x 3.29 | 11'7" x 10'10" |
| Sitting Room | 3.44 x 4.32 | 11'3" x 14'2"  |
| Dining Area  | 5.30 x 3.31 | 17'5" x 10'10" |

| First floor | metres      | feet / inches  |
|-------------|-------------|----------------|
| Bedroom 1   | 3.44 x 3.93 | 11'3" x 12'11" |
| Bedroom 2   | 3.07 x 4.37 | 10'1" x 14'4"  |
| Bedroom 3   | 3.07 x 3.83 | 10'1" x 12'7"  |
| Bedroom 4   | 3.41 x 3.18 | 11'2" x 10'5"  |