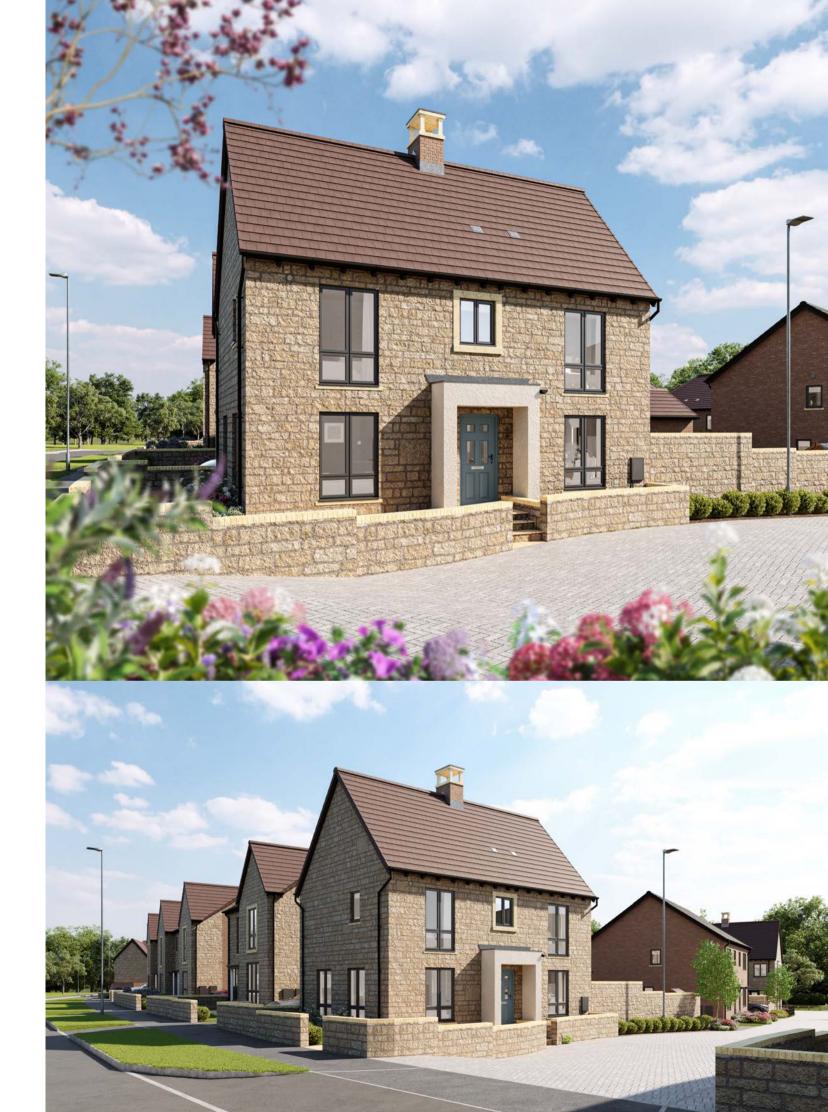

-----------|----------------|
| Kitchen / Dining Area | 5.24 x 3.02 | 17'2" x 9'11"  |
| Sitting Room          | 4.21 x 3.72 | 13'10" x 12'2" |

| First floor | metres      | feet / inches  |
|-------------|-------------|----------------|
| Bedroom 1   | 3.58 x 3.30 | 11'9" x 10'10" |
| Bedroom 2   | 2.99 x 2.77 | 9'10" x 9'1"   |
| Bedroom 3   | 2.19 x 3.52 | 7'2" x 11'7"   |

# The Spruce

### 3 bedroom home

#### About this home

This stunning house is a home everyone will love. Your family will love the light, airy living spaces. Your guests will love being entertained in the stylish open-plan kitchen/dining area. You'll love your master bedroom with its luxurious en suite.

- French doors to garden
- En suite to bedroom 1
- Downstairs cloakroom
- Separate sitting room
- Utility room



# The Spruce

#### **Ground floor**





| Ground floor | metres      | feet / inches |
|--------------|-------------|---------------|
| Kitchen      | 2.75 x 3.18 | 9'0" x 10'5"  |
| Dining Area  | 3.20 x 2.40 | 10'6" x 7'10" |
| Sitting Room | 3.37 x 5.58 | 11'1" x 18'4" |

| First floor | metres      | feet / inches  |
|-------------|-------------|----------------|
| Bedroom 1   | 3.40 x 3.40 | 11'2" x 11'2'  |
| Bedroom 2   | 3.65 x 3.31 | 12'0" x 10'10' |
| Bedroom 3   | 3.67 x 2.21 | 12'0" x 7'3'   |

# The Cypress

### 3 bedroom home

#### About this home

This stunning house is a home everyone will love. Your family will love the light, airy living spaces. Your guests will love being entertained in the stylish open-plan kitchen/dining area. You'll love your master bedroom with it