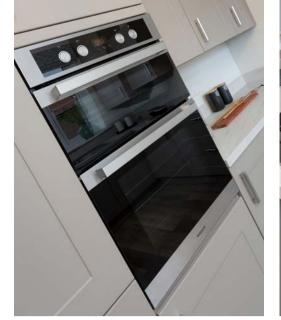

### Wanborough

Use this guide to see what features are included in your new home. Your sales consultant will be happy to discuss the **Select** range of extras available.

|                                                                                                                           | 3 bedroom | The Hazel | The Cypress | The Spruce | 4 bedroom | The Chestnut | The Aspen | The Alder | The Maple |
|---------------------------------------------------------------------------------------------------------------------------|-----------|-----------|-------------|------------|-----------|--------------|-----------|-----------|-----------|
| Kitchen                                                                                                                   |           |           |             |            |           |              |           |           |           |
| Choice of Standard fitted kitchen (doors and worktops)*                                                                   |           | •         | •           | •          |           | •            | -         | -         |           |
| Choice of Premium fitted kitchen (doors and worktops)*                                                                    |           |           |             |            |           |              |           |           | •         |
| Stainless steel sink and drainer (single and a half bowl) with chrome mixer tap                                           |           | •         | •           | •          |           | •            | •         | •         | -         |
| Stainless steel sink and drainer (single bowl) with chrome mixer tap in utility                                           |           |           | •           | •          |           |              |           | -         | •         |
| Indesit hob (60 cm) with built-in single underoven, with stainless steel splashback and curved glass chimney hood         |           | •         | •           | •          |           |              |           |           |           |
| Hotpoint hob (75 cm) with built-in double high level oven, with glass splashback and curved glass chimney hood            |           |           |             |            |           | •            | •         | •         |           |
| Bosch (75 cm) hob with built-in double oven at high level, with glass splashback and stainless steel pyramid chimney hood |           |           |             |            |           |              |           |           | •         |
| Downlights in white finish                                                                                                |           | •         | •           | •          |           | •            | •         | -         |           |
| Fridge / freezer space                                                                                                    |           | •         | •           | •          |           |              |           |           |           |
| Integrated (Indesit) 50 / 50 fridge freezer                                                                               |           |           |             |            |           | •            | •         | •         | •         |
| Space for integrated dishwasher with plumbing and electrics (inc. removable base unit)                                    |           | •         | •           | •          |           | •            | •         | •         |           |
| Integrated (Indesit) dishwasher                                                                                           |           |           |             |            |           |              |           |           |           |
| Space for washing machine with plumbing and electrics in utility                                                          |           |           | •           | •          |           |              | -         | •         |           |
| Space for washing machine with plumbing and electrics in kitchen                                                          |           | •         |             |            |           |              |           |           |           |
| Bathrooms and en suite(s)                                                                                                 |           |           |             |            |           |              |           |           |           |
| Standard contemporary white Studio Echo sanitaryware suite                                                                |           | •         | •           | •          |           |              |           |           |           |
| Standard contemporary white Concept Air sanitary ware suite with Aqua blade WC technology                                 |           |           |             |            |           |              |           | •         |           |
| Ideal Standard close coupled WC to cloakroom                                                                              |           | •         | -           | •          |           |              | -         | •         |           |
| Ideal Standard low profile shower tray with glass enclosure                                                               |           | •         | -           | •          |           | •            | -         | •         |           |
| Handheld hair wash attachment                                                                                             |           |           | •           |            |           |              |           |           |           |
| Walk in shower in ensuite to selected bedrooms                                                                            |           |           |             |            |           |              |           |           |           |
| Choice of standard Porcelanosa wall tiling (splashback, half-height over bath, and full-height to shower cubicle)*        |           |           | •           | •          |           |              | •         | •         |           |
| Shaver socket/ toothbrush charger to main en suite                                                                        |           |           |             | -          |           | _            |           |           |           |
| Chrome bezel LED bulkhead to bathroom and en suite(s)                                                                     |           |           |             | •          |           |              |           | •         |           |
| Chrome towel warmer in bathroom and en suite(s)                                                                           |           |           |             |            |           | •            | •         | •         |           |
| Bedrooms                                                                                                                  |           |           |             |            |           |              |           |           |           |
|                                                                                                                           |           |           |             |            |           |              |           |           |           |