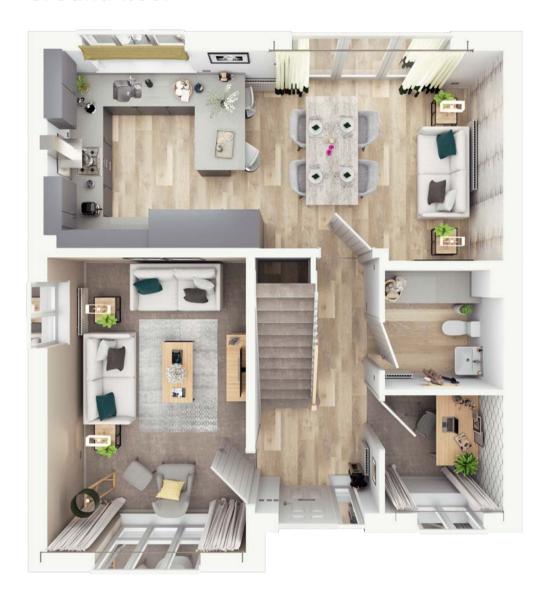

### The Alder

#### 4 bedroom home

#### About this home

The moment you enter this home, you know you've arrived. Spacious, stylish and full of character, it's everything a discerning homeowner could aspire to – and more. The front-facing, bay-fronted living room is light and airy. The showcase kitchen/dining area opens to the garden through feature bi-fold doors. All four bedrooms have space for a double bed, and two have their own en suite.

- Open plan kitchen with dining/ family area with bi folding doors to rear garden
- Separate sitting room with bay window
- Integral garage
- Built-in wardrobe to bedroom one
- En suite to two bedrooms

### Ground floor

| Ground floor | metres      | feet / inches  |
|--------------|-------------|----------------|
| Kitchen      | 3.54 x 3.29 | 11'7" x 10'10" |
| Sitting Room | 3.44 x 4.32 | 11'3" x 14'2"  |
| Dining Area  | 5.30 x 3.31 | 17'5" x 10'10" |