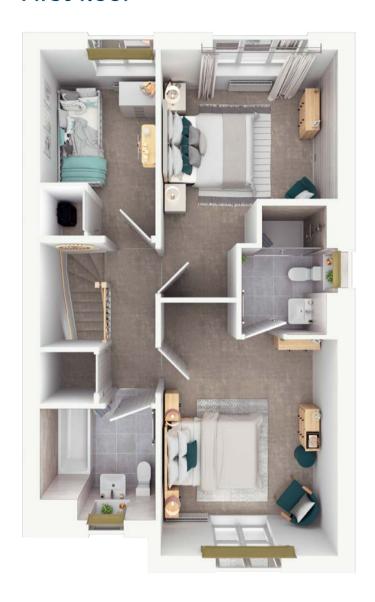

### The Alder

#### 4 bedroom home

#### About this home

The moment you enter this home, you know you've arrived. Spacious, stylish and full of character, it's everything a discerning homeowner could aspire to – and more. The front-facing, bay-fronted living room is light and airy. The showcase kitchen/dining area opens to the garden through feature bi-fold doors. All four bedrooms have space for a double bed, and two have their own en suite.

- Open plan kitchen with dining/ family area with bi folding doors to rear garden
- Separate sitting room with bay window
- Integral garage
- Built-in wardrobe to bedroom one
- En suite to two bedrooms

| First floor | metres      | feet / inches  |
|-------------|-------------|----------------|
| Bedroom 1   | 3.44 x 3.93 | 11'3" x 12'11" |
| Bedroom 2   | 3.07 x 4.37 | 10'1" x 14'4"  |
| Bedroom 3   | 3.07 x 3.83 | 10'1" x 12'7"  |
| Bedroom 4   | 3.41 x 3.18 | 11'2" x 10'5"  |