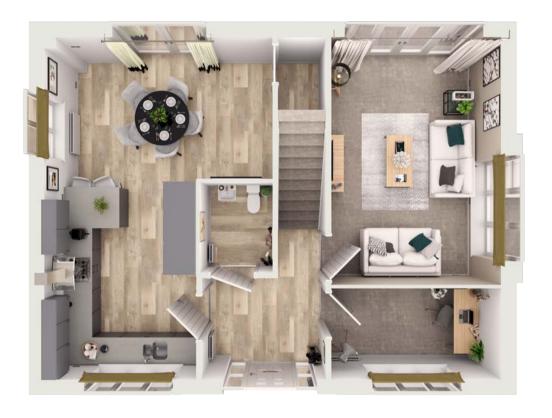

### The Alder

#### 4 bedroom home

#### About this home

The moment you enter this home, you know you've arrived. Spacious, stylish and full of character, it's everything a discerning homeowner could aspire to – and more. The front-facing, bay-fronted living room is light and airy. The showcase kitchen/dining area opens to the garden through feature bi-fold doors. All four bedrooms have space for a double bed, and two have their own en suite.

- Open plan kitchen with dining/ family area with bi folding doors to rear garden
- Separate sitting room with bay window
- Integral garage
- Built-in wardrobe to bedroom one
- En suite to two bedrooms