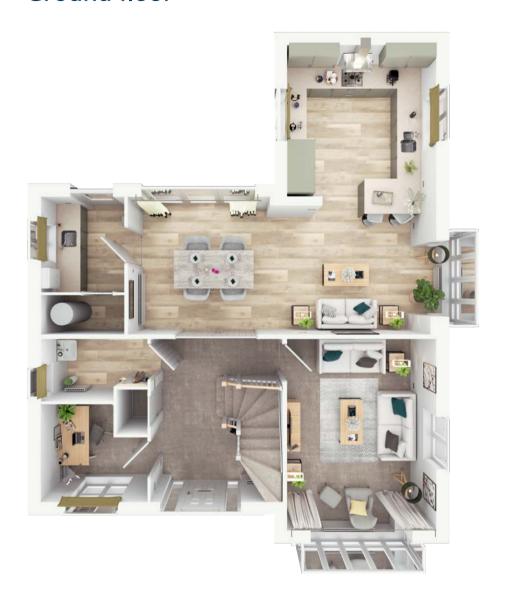

### The Chestnut

#### 4 bedroom home

#### About this home

The Chestnut is an attractive double-fronted home. The home benefits from several useful living spaces: a spacious kitchen and family/dining area with bifold doors, a study or playroom and a large sitting room with French doors leading to the garden. Upstairs features a generous landing, naturally lit with its own window, there are four generous bedrooms, bedroom one with en-suite and built in wardrobe plus, the family bathroom.

- Open plan kitchen with dining/ family area with french doors to rear garden
- Ground floor study
- Separate sitting room and french doors to garden
- En suite and built-in wardrobe to bedroom 1
- Built-in storage space