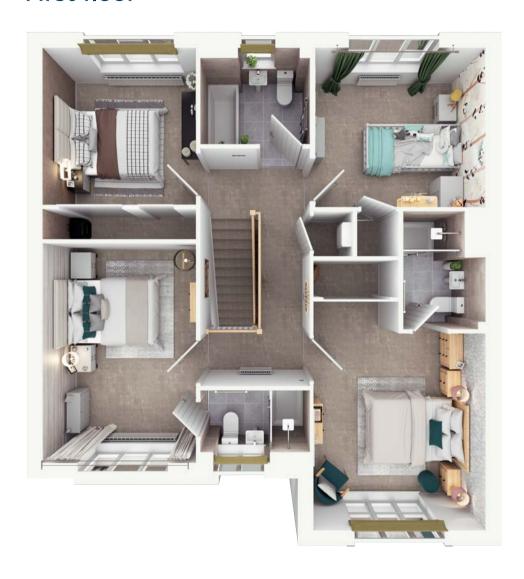

### The Chestnut

#### 4 bedroom home

#### About this home

The Chestnut is an attractive double-fronted home. The home benefits from several useful living spaces: a spacious kitchen and family/dining area with bifold doors, a study or playroom and a large sitting room with French doors leading to the garden. Upstairs features a generous landing, naturally lit with its own window, there are four generous bedrooms, bedroom one with en-suite and built in wardrobe plus, the family bathroom.

- Open plan kitchen with dining/ family area with french doors to rear garden
- Ground floor study
- Separate sitting room and french doors to garden
- En suite and built-in wardrobe to bedroom 1
- Built-in storage space

#### Ground floor

| Ground floor | metres      | feet / inches |
|--------------|-------------|---------------|
| Kitchen      | 3.10 x 4.00 | 10'2" x 13'1" |
| Sitting Room | 3.46 x 5.02 | 11'4" x 16'6" |
| Dining Area  | 3.10 x 2.87 | 10'2" x 9'5"  |
| Family       | 1.55 x 2.87 | 5'1" x 9'5"   |
| Study        | 3.46 x 1.85 | 11'4" x 6'1"  |

| First floor | metres      | feet / inches |
|-------------|-------------|---------------|
| Bedroom 1   | 3.29 x 2.90 | 10'10" x 9'6" |
| Bedroom 2   | 3.48 x 3.41 | 11'5" x 11'2" |
| Bedroom 3   | 2.35 x 3.46 | 7'9" x 11'4"  |
| Bedroom 4   | 2.36 x 3.22 | 7'9" x 10'7"  |