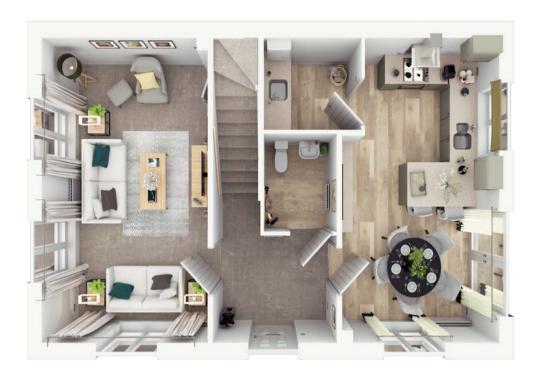

### The Alder

#### 4 bedroom home

#### About this home

The moment you enter this home, you know you've arrived. Spacious, stylish and full of character, it's everything a discerning homeowner could aspire to – and more. The front-facing, bay-fronted living room is light and airy. The showcase kitchen/dining area opens to the garden through feature bi-fold doors. All four bedrooms have space for a double bed, and two have their own en suite.

- Open plan kitchen with dining/ family area with bi folding doors to rear garden
- Separate sitting room with bay window
- Integral garage
- Built-in wardrobe to bedroom one
- En suite to two bedrooms