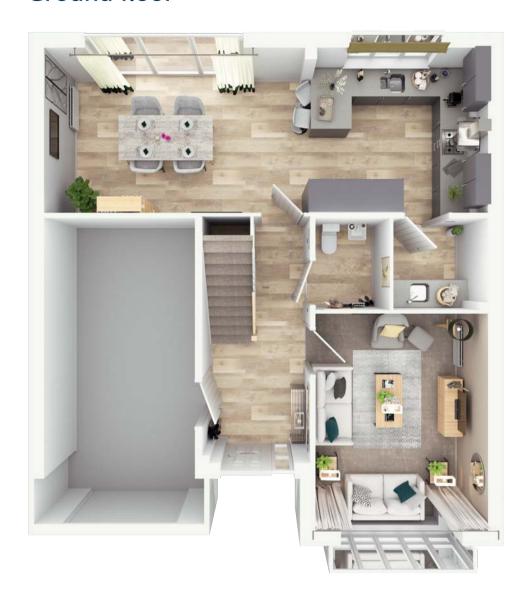

### The Chestnut

#### 4 bedroom home

#### About this home

The Chestnut is an attractive double-fronted home. The home benefits from several useful living spaces: a spacious kitchen and family/dining area with bifold doors, a study or playroom and a large sitting room with French doors leading to the garden. Upstairs features a generous landing, naturally lit with its own window, there are four generous bedrooms, bedroom one with en-suite and built in wardrobe plus, the family bathroom.

- Open plan kitchen with dining/ family area with french doors to rear garden
- Ground floor study
- Separate sitting room and french doors to garden
- En suite and built-in wardrobe to bedroom 1
- Built-in storage space

#### Ground floor

| Ground floor | metres      | feet / inches |
|--------------|-------------|---------------|
| Kitchen      | 3.10 x 4.00 | 10'2" x 13'1" |
| Sitting Room | 3.46 x 5.02 | 11'4" x 16'6" |
| Dining Area  | 3.10 x 2.87 | 10'2" x 9'5"  |
| Family       | 1.55 x 2.87 | 5'1" x 9'5"   |
| Study        | 3.46 x 1.85 | 11'4" x 6'1"  |

| First floor | metres      | feet / inches |
|-------------|-------------|---------------|
| Bedroom 1   | 3.29 x 2.90 | 10'10" x 9'6" |
| Bedroom 2   | 3.48 x 3.41 | 11'5" x 11'2" |
| Bedroom 3   | 2.35 x 3.46 | 7'9" x 11'4"  |
| Bedroom 4   | 2.36 x 3.22 | 7'9" x 10'7"  |