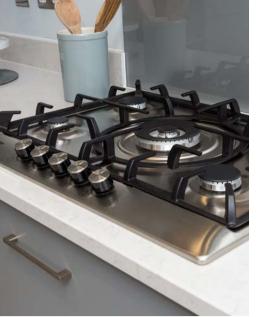

### Wanborough

Use this guide to see what features are included in your new home. Your sales consultant will be happy to discuss the **Select** range of extras available.

|                                                                                                                           | 3 bedroom | The Hazel | The Cypress | The Spruce | 4 bedroom | The Chestnut | The Aspen | The Alder | The Maple |
|---------------------------------------------------------------------------------------------------------------------------|-----------|-----------|-------------|------------|-----------|--------------|-----------|-----------|-----------|
| Kitchen                                                                                                                   |           |           |             |            |           |              |           |           |           |
| Choice of Standard fitted kitchen (doors and worktops)*                                                                   |           | •         | •           | •          |           | •            | -         | -         |           |
| Choice of Premium fitted kitchen (doors and worktops)*                                                                    |           |           |             |            |           |              |           |           | •         |
| Stainless steel sink and drainer (single and a half bowl) with chrome mixer tap                                           |           | •         | •           | •          |           | •            | •         | •         | -         |
| Stainless steel sink and drainer (single bowl) with chrome mixer tap in utility                                           |           |           | •           | •          |           |              |           | -         | •         |
| Indesit hob (60 cm) with built-in single underoven, with stainless steel splashback and curved glass chimney hood         |           | •         | •           | •          |           |              |           |           |           |
| Hotpoint hob (75 cm) with built-in double high level oven, with glass splashback and curved glass chimney hood            |           |           |             |            |           | •            | •         | •         |           |
| Bosch (75 cm) hob with built-in double oven at high level, with glass splashback and stainless steel pyramid chimney hood |           |           |             |            |           |              |           |           | •         |
| Downlights in white finish                                                                                                |           | •         | •           | •          |           | •            | •         | -         |           |
| Fridge / freezer space                                                                                                    |           | •         | •           | •          |           |              |           |           |           |
| Integrated (Indesit) 50 / 50 fridge freezer                                                                               |           |           |             |            |           | •            | •         | •         | •         |
| Space for integrated dishwasher with plumbing and electrics (inc. removable base unit)                                    |           | •         | •           | •          |           | •            | •         | •         |           |
| Integrated (Indesit) dishwasher                                                                                           |           |           |             |            |           |              |           |           |           |
| Space for washing machine with plumbing and electrics in utility                                                          |           |           | •           | •          |           |              | -         | •         |           |
| Space for washing machine with plumbing and electrics in kitchen                                                          |           | •         |             |            |           |              |           |           |           |
| Bathrooms and en suite(s)                                                                                                 |           |           |             |            |           |              |           |           |           |
| Standard contemporary white Studio Echo sanitaryware suite                                                                |           | •         | •           | •          |           |              |           |           |           |
| Standard contemporary white Concept Air sanitary ware suite with Aqua blade WC technology                                 |           |           |             |            |           |              |           | •         |           |
| Ideal Standard close coupled WC to cloakroom                                                                              |           | •         | -           | •          |           |              | -         | •         |           |
| Ideal Standard low profile shower tray with glass enclosure                                                               |           | •         | -           | •          |           | •            | -         | •         |           |
| Handheld hair wash attachment                                                                                             |           |           | •           |            |           |              |           |           |           |
| Walk in shower in ensuite to selected bedrooms                                                                            |           |           |             |            |           |              |           |           |           |
| Choice of standard Porcelanosa wall tiling (splashback, half-height over bath, and full-height to shower cubicle)*        |           |           | •           | •          |           |              | •         | •         |           |
| Shaver socket/ toothbrush charger to main en suite                                                                        |           |           |             | -          |           | _            |           |           |           |
| Chrome bezel LED bulkhead to bathroom and en suite(s)                                                                     |           |           |             | •          |           |              |           | •         |           |
| Chrome towel warmer in bathroom and en suite(s)                                                                           |           |           |             |            |           | •            | •         | •         |           |
| Bedrooms                                                                                                                  |           |           |             |            |           |              |           |           |           |
|                                                                                                                           |           |           |             |            |           |              |           |           |           |