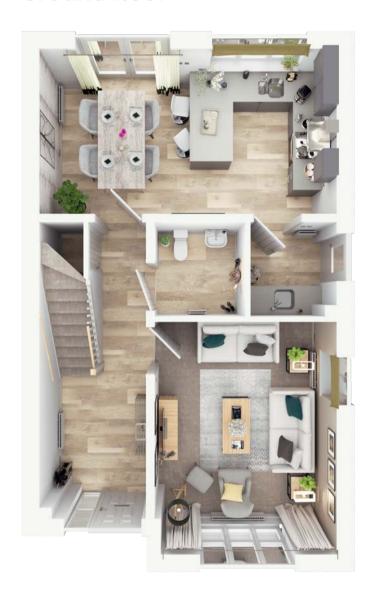

# The Aspen

#### 4 bedroom home

#### About this home

A modern take on a traditional design and doesn't disappoint. With 1,370 sq ft of living space, this family home has everything you could want and more. The well-proportioned living room is light and airy. The downstairs study takes the hassle out of working from home and the contemporary, open-plan kitchen/dining area is ideal for entertaining friends and family. Upstairs, the main bedroom, with its luxury en suite, is the perfect place to relax and unwind. While three additional bedrooms give plenty of space for the family and guests. This home has a garage and parking included.

- Open plan kitchen with dining/ family area with bi folding doors to rear garden
- Large separate sitting room
- Ground floor study
- Cloakroom/utility
- En suite and built-in wardrobe to bedroom 1