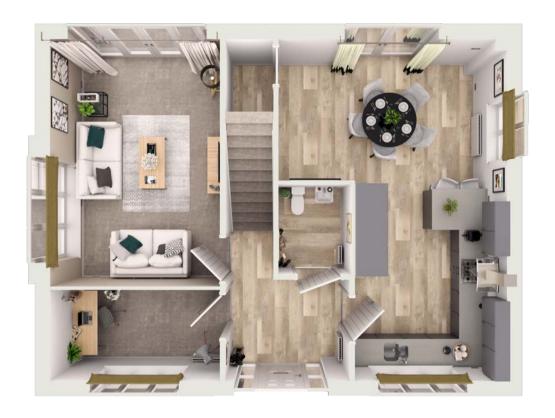

### The Alder

#### 4 bedroom home

#### About this home

The moment you enter this home, you know you've arrived. Spacious, stylish and full of character, it's everything a discerning homeowner could aspire to – and more. The front-facing, bay-fronted living room is light and airy. The showcase kitchen/dining area opens to the garden through feature bi-fold doors. All four bedrooms have space for a double bed, and two have their own en suite.

- Open plan kitchen with dining/ family area with bi folding doors to rear garden
- Separate sitting room with bay window
- Integral garage
- Built-in wardrobe to bedroom one
- En suite to two bedrooms

## The Alder

### Ground floor

| Ground floor | metres      | feet / inches  |
|--------------|-------------|----------------|
| Kitchen      | 3.54 x 3.29 | 11'7" x 10'10" |
| Sitting Room | 3.44 x 4.32 | 11'3" x 14'2"  |
| Dining Area  | 5.30 x 3.31 | 17'5" x 10'10" |