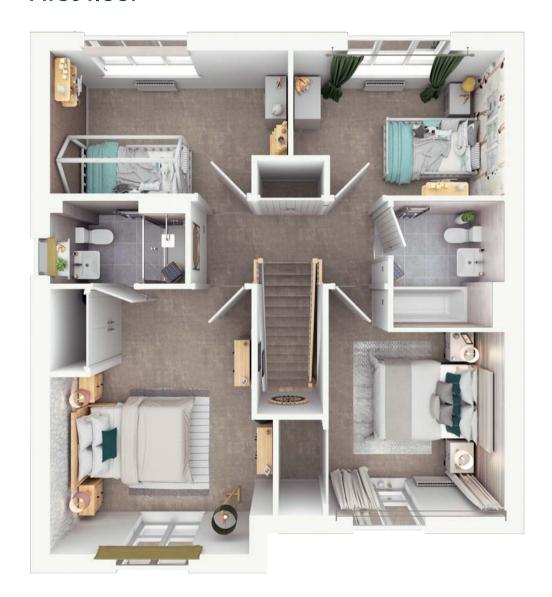

### The Alder

#### 4 bedroom home

#### About this home

The moment you enter this home, you know you've arrived. Spacious, stylish and full of character, it's everything a discerning homeowner could aspire to – and more. The front-facing, bay-fronted living room is light and airy. The showcase kitchen/dining area opens to the garden through feature bi-fold doors. All four bedrooms have space for a double bed, and two have their own en suite.

- Open plan kitchen with dining/ family area with bi folding doors to rear garden
- Separate sitting room with bay window
- Integral garage
- Built-in wardrobe to bedroom one
- En suite to two bedrooms

| First floor | metres      | feet / inches  |
|-------------|-------------|----------------|
| Bedroom 1   | 3.44 x 3.93 | 11'3" x 12'11" |
| Bedroom 2   | 3.07 x 4.37 | 10'1" x 14'4"  |
| Bedroom 3   | 3.07 x 3.83 | 10'1" x 12'7"  |
| Bedroom 4   | 3.41 x 3.18 | 11'2" x 10'5"  |