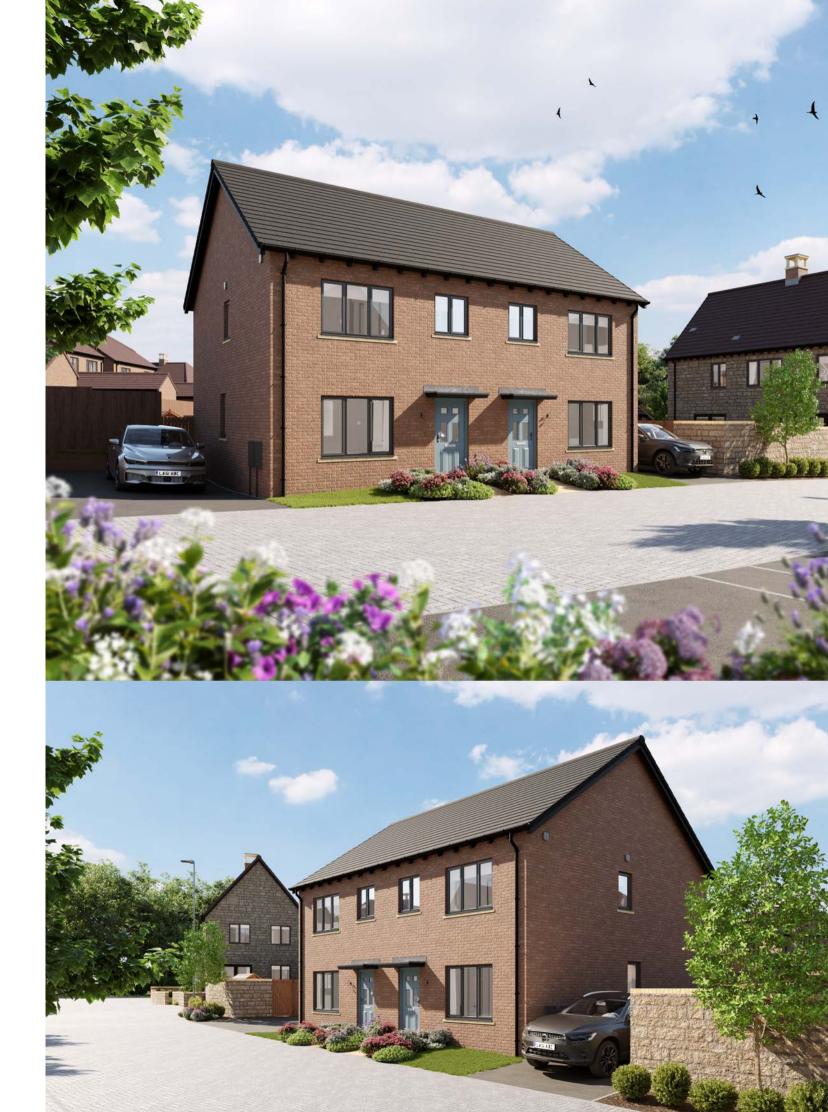

The Alder

### The Alder

#### 4 bedroom home

#### About this home

The moment you enter this home, you know you've arrived. Spacious, stylish and full of character, it's everything a discerning homeowner could aspire to – and more. The front-facing, bay-fronted living room is light and airy. The showcase kitchen/dining area opens to the garden through feature bi-fold doors. All four bedrooms have space for a double bed, and two have their own en suite.

- Open plan kitchen with dining/ family area with bi folding doors to rear garden
- Separate sitting room with bay window
- Integral garage
- Built-in wardrobe to bedroom one
- En suite to two bedrooms