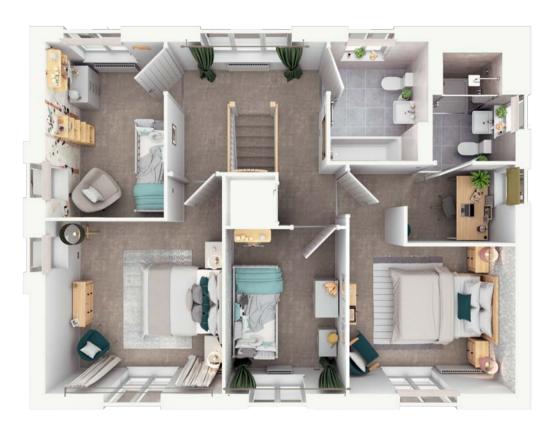

### The Alder

#### 4 bedroom home

#### About this home

The moment you enter this home, you know you've arrived. Spacious, stylish and full of character, it's everything a discerning homeowner could aspire to – and more. The front-facing, bay-fronted living room is light and airy. The showcase kitchen/dining area opens to the garden through feature bi-fold doors. All four bedrooms have space for a double bed, and two have their own en suite.

- Open plan kitchen with dining/ family area with bi folding doors to rear garden
- Separate sitting room with bay window
- Integral garage
- Built-in wardrobe to bedroom one
- En suite to two bedrooms

| First floor | metres      | feet / inches  |
|-------------|-------------|----------------|
| Bedroom 1   | 3.44 x 3.93 | 11'3" x 12'11" |
| Bedroom 2   | 3.07 x 4.37 | 10'1" x 14'4"  |
| Bedroom 3   | 3.07 x 3.83 | 10'1" x 12'7"  |
| Bedroom 4   | 3.41 x 3.18 | 11'2" x 10'5"  |