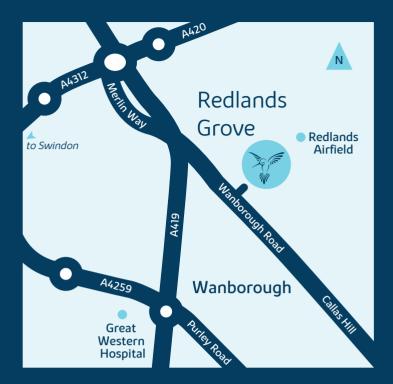

### The perfect position

The A419 for Cirencester, 17 miles, and the A420 for Oxford, 30 miles away, are both approximately 2 miles, while Junction 15 of the M4 for London or Bristol is 6.5 miles. Via the B4006. it's less than 5 miles to Swindon town centre

from where its railway station runs regular services to London Paddington, taking about an hour, and to Bristol, Cheltenham and Reading. Bristol Airport is 54 miles away.

Our range of 2, 3 and 4 bedroom homes embrace contemporary design, while retaining classic architecture and traditional build quality. They include popular features such as open-plan living areas, stylish fitted kitchens, bi-fold doors and spacious master bedrooms with en suites.