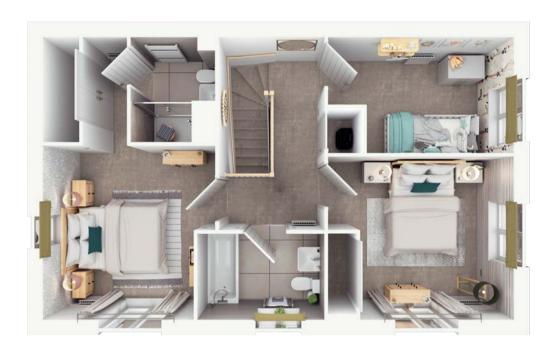

### The Alder

#### 4 bedroom home

#### About this home

The moment you enter this home, you know you've arrived. Spacious, stylish and full of character, it's everything a discerning homeowner could aspire to – and more. The front-facing, bay-fronted living room is light and airy. The showcase kitchen/dining area opens to the garden through feature bi-fold doors. All four bedrooms have space for a double bed, and two have their own en suite.

- Open plan kitchen with dining/ family area with bi folding doors to rear garden
- Separate sitting room with bay window
- Integral garage
- Built-in wardrobe to bedroom one
- En suite to two bedrooms