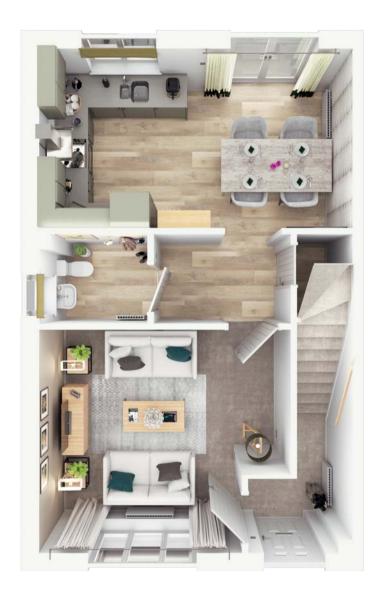

### The Alder

## The Alder

### Ground floor

| Ground floor | metres      | feet / inches  |
|--------------|-------------|----------------|
| Kitchen      | 3.54 x 3.29 | 11'7" x 10'10" |
| Sitting Room | 3.44 x 4.32 | 11'3" x 14'2"  |
| Dining Area  | 5.30 x 3.31 | 17'5" x 10'10" |