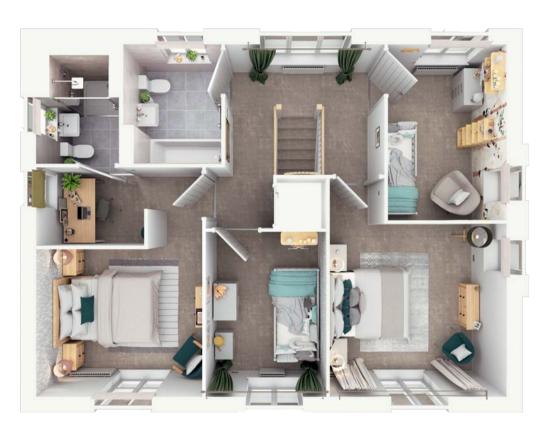

### The Alder

#### 4 bedroom home

#### About this home

The moment you enter this home, you know you've arrived. Spacious, stylish and full of character, it's everything a discerning homeowner could aspire to – and more. The front-facing, bay-fronted living room is light and airy. The showcase kitchen/dining area opens to the garden through feature bi-fold doors. All four bedrooms have space for a double bed, and two have their own en suite.

| First floor | metres      | feet / inches  |
|-------------|-------------|----------------|
| Bedroom 1   | 3.44 x 3.93 | 11'3" x 12'11" |
| Bedroom 2   | 3.07 x 4.37 | 10'1" x 14'4"  |
| Bedroom 3   | 3.07 x 3.83 | 10'1" x 12'7"  |
| Bedroom 4   | 3.41 x 3.18 | 11'2" x 10'5"  |