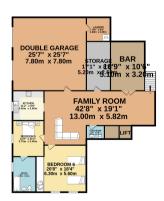

Community fees: 4836.79€ discount included.

MAIN FLOOR 2990 sq.ft. (277.8 sq.m.) approx. 1ST FLOOR 1253 sq.ft. (116.4 sq.m.) approx.

LOWER LEVEL 2414 sq.ft. (224.2 sq.m.) approx. GYM AND SAUNA 877 sq.ft. (81.5 sq.m.) approx.

TOTAL FLOOR AREA: 7534 sq.ft. (699.9 sq.m.) approx.

Whilst every attempt has been made to ensure the accuracy of the floorplan contained here, measurements of doors, windows, rooms and any other items are approximate and no responsibility is taken for any error, omission or mis-statement. This plan is for illustrative purposes only and should be used as such by any prospective purchaser. The services, systems and appliances shown have not been tested and no guarantee as to their operability or efficiency can be given.