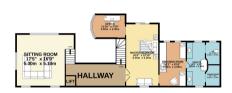

Community fees: 4836.79€ discount included.

MAIN FLOOR 2990 sq.ft. (277.8 sq.m.) approx. 1ST FLOOR 1253 sq.ft. (116.4 sq.m.) approx.

LOWER LEVEL 2414 sq.ft. (224.2 sq.m.) approx. GYM AND SAUNA 877 sq.ft. (81.5 sq.m.) approx.

TOTAL FLOOR AREA: 7534 sq.ft. (699.9 sq.m.) approx.

Whilst every attempt has been made to ensure the accuracy of the floorplan contained here, measurements of doors, windows, rooms and any other items are approximate and no responsibility is taken for any error, omission or mis-statement. This plan is for illustrative purposes only and should be used as such by any prospective purchaser. The services, systems and appliances shown have not been tested and no guarantee as to their operability or efficiency can be given.