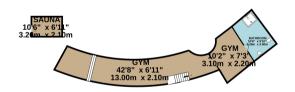

Community fees: 4836.79€ discount included.

MAIN FLOOR 2990 sq.ft. (277.8 sq.m.) approx. 1ST FLOOR 1253 sq.ft. (116.4 sq.m.) approx.

LOWER LEVEL 2414 sq.ft. (224.2 sq.m.) approx. GYM AND SAUNA 877 sq.ft. (81.5 sq.m.) approx.

TOTAL FLOOR AREA: 7534 sq.ft. (699.9 sq.m.) approx.

Whilst every attempt has been made to ensure the accuracy of the floorplan contained here, measurements of doors, windows, rooms and any other items are approximate and no responsibility is taken for any error, omission or mis-statement. This plan is for illustrative purposes only and should be used as such by any prospective purchaser. The services, systems and appliances shown have not been tested and no guarantee as to their operability or efficiency can be given.