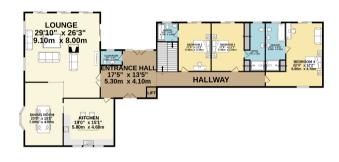

Community fees: 4836.79€ discount included.

MAIN FLOOR 2990 sq.ft. (277.8 sq.m.) approx. 1ST FLOOR 1253 sq.ft. (116.4 sq.m.) approx.

LOWER LEVEL 2414 sq.ft. (224.2 sq.m.) approx. GYM AND SAUNA 877 sq.ft. (81.5 sq.m.) approx.

TOTAL FLOOR AREA: 7534 sq.ft. (699.9 sq.m.) approx.

Whilst every attempt has been made to ensure the accuracy of the floorplan contained here, measurements of doors, windows, rooms and any other items are approximate and no responsibility is taken for any error, omission or mis-statement. This plan is for illustrative purposes only and should be used as such by any prospective purchaser. The services, systems and appliances shown have not been tested and no guarantee as to their operability or efficiency can be given.