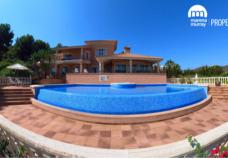

## £2.950.000

Quite simply incomparable to anything else on La Manga Club, this Individual Villa sits quietly on a mature and well-screened corner plot, adjacent to the Grand Hyatt Hotel and golf course. Without any doubt, this magnificent and exquisitely presented property represents the true essence of luxury living and you will understand why. An inviting entrance hall leads you to the main terrace overlooking the impressive infinity pool, enjoying what could be one of the most incredible views in the Resort. The large lounge area enjoys access to the terrace and a separate diner area, with beautiful Juliet windows and access to the well-proportioned kitchen. All floors have lift access. Three bedrooms with their respective ensuites can be found on this main level, all with quality sliding doors directly to the outside area. The master suite upstairs will be the delight of many, with its own terrace and dressing room, an incredible ensuite with an impressive shower room and bathtub, and even a private lounge upstairs, to sit and relax while admiring the landscape and views. It's not only the inside that will captivate you. The villa boasts very extensive outdoor living, so making the most of the magnificent Spanish weather will be as easy as just stepping outside. With such refined features as underfloor heating, electric shutters, central aircon, and many high-quality finishes, this astonishing villa from 2006 exudes majesty and will impress everyone. The lower level boasts two additional bedrooms, another kitchen, a snooker area, storage, and even a bar! It is not missing anything! If that wasn't enough, the property boasts a sauna and a gymnasium which makes the property even more complete. Do not miss this hidden gem and discover this fantastic opportunity.