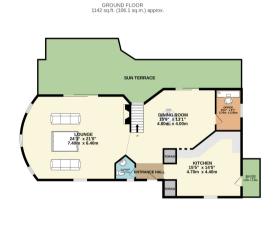

## £999.950

We feel privileged to offer this impressive and very rare villa, as Sole Agents, in the community of El Forestal, an exclusive development that can be found on the Resort's periphery surrounded by pine trees and nature. Located in an elevated position, this Villa boasts a 1.279 m2 plot and enjoys a large outside space and garden surrounded by mature vegetation and La Manga Club views in the distance. Privacy will be guaranteed while you enjoy a swim in your private pool or a relaxing dinner under the stars. The sleeping accommodation resides on the middle level, with access to a terrace and the main garden. The spacious lounge will catch everybody's eye, as its high ceilings with exposed beams won't go unnoticed. The extensive kitchen enjoys its own balcony and there is even an office on this main level. The lower level boasts a garage, a toilet, and additional rooms that will become the perfect blank canvas to turn into a games room, cinema room, etc, possibilities are endless. Having been a home since its construction in 2000, this four-bedroom villa has a charming style that no one should miss.

Community fees: El Forestal Community: 658,43 €, with a 10% discount for prompt payment. LMC Community: 2.981,85 € with a 10% discount for prompt payment

NEW FLOOR 795 sq.ft. (73.9 sq.m.) approx.

TOTAL FLOOR AREA: 3649 sq.ft. (339.0 sq.m.) approx. Whilst every attempt has been made to ensure the accuracy of the floorpian contained here, measurement of doors, windows, rooms and any other items are approximate and no responsibility is taken for any error, omission or mis-statement. This plan is for illustrative purposes only and should be used as such by any prospective purchaser. The services, systems and appliances shown have not been tested and no guarante as to their operability or efficiency can be given.

Made with Metropix (2023)