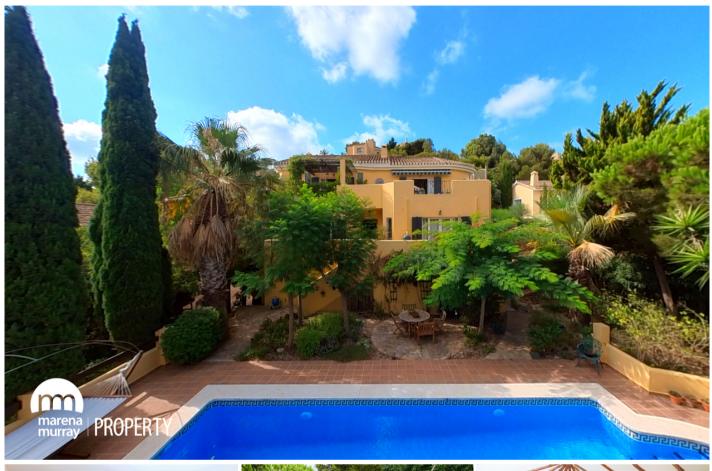

## £999.950

We feel privileged to offer this impressive and very rare villa, as Sole Agents, in the community of El Forestal, an exclusive development that can be found on the Resort's periphery surrounded by pine trees and nature. Located in an elevated position, this Villa boasts a 1.279 m2 plot and enjoys a large outside space and garden surrounded by mature vegetation and La Manga Club views in the distance. Privacy will be guaranteed while you enjoy a swim in your private pool or a relaxing dinner under the stars. The sleeping accommodation resides on the middle level, with access to a terrace and the main garden. The spacious lounge will catch everybody's eye, as its high ceilings with exposed beams won't go unnoticed. The extensive kitchen enjoys its own balcony and there is even an office on this main level. The lower level boasts a garage, a toilet, and additional rooms that will become the perfect blank canvas to turn into a games room, cinema room, etc, possibilities are endless. Having been a home since its construction in 2000, this four-bedroom villa has a charming style that no one should miss.