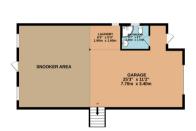

Community fees: El Forestal Community: 658,43 €, with a 10% discount for prompt payment. LMC Community: 2.981,85 € with a 10% discount for prompt payment

NEW FLOOR 795 sq.ft. (73.9 sq.m.) approx.

TOTAL FLOOR AREA: 3649 sq.ft. (339.0 sq.m.) approx. Whilst every attempt has been made to ensure the accuracy of the floorpian contained here, measurement of doors, windows, rooms and any other items are approximate and no responsibility is taken for any error, omission or mis-statement. This plan is for illustrative purposes only and should be used as such by any prospective purchaser. The services, systems and appliances shown have not been tested and no guarante as to their operability or efficiency can be given.

Made with Metropix (2023)