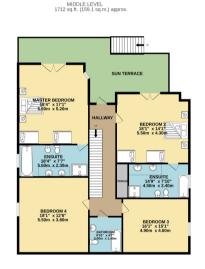

## £999.950

We feel privileged to offer this impressive and very rare villa, as Sole Agents, in the community of El Forestal, an exclusive development that can be found on the Resort's periphery surrounded by pine trees and nature. Located in an elevated position, this Villa boasts a 1.279 m2 plot and enjoys a large outside space and garden surrounded by mature vegetation and La Manga Club views in the distance. Privacy will be guaranteed while you enjoy a swim in your private pool or a relaxing dinner under the stars. The sleeping accommodation resides on the middle level, with access to a terrace and the main garden. The spacious lounge will catch everybody's eye, as its high ceilings with exposed beams won't go unnoticed. The extensive kitchen enjoys its own balcony and there is even an office on this main level. The lower level boasts a garage, a toilet, and additional rooms that will become the perfect blank canvas to turn into a games room, cinema room, etc, possibilities are endless. Having been a home since its construction in 2000, this four-bedroom villa has a charming style that no one should miss.

Community fees: El Forestal Community: 658,43 €, with a 10% discount for prompt payment. LMC Community: 2.981,85 € with a 10% discount for prompt payment

NEW FLOOR 795 sq.ft. (73.9 sq.m.) approx.

TOTAL FLOOR AREA: 3649 sq.ft. (339.0 sq.m.) approx. Whilst every attempt has been made to ensure the accuracy of the floorpian contained here, measurement of doors, windows, rooms and any other items are approximate and no responsibility is taken for any error, omission or mis-statement. This plan is for illustrative purposes only and should be used as such by any prospective purchaser. The services, systems and appliances shown have not been tested and no guarante as to their operability or efficiency can be given.

Made with Metropix (2023)