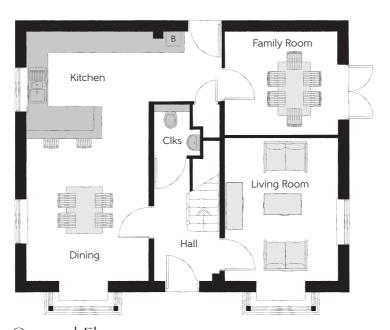

## Ground Floor

| Kitchen/Dining | 7.50m x 5.42m<br>(max) | 24'7" x 17'9" (max) |
|----------------|------------------------|---------------------|
| Living Room    | 4.52m x 3.13m          | 14'9" x 10'3"       |
| Family Room    | 3.13m x 2.88m          | 10'3" x 9'5"        |
| Cloakroom      | 1.42m x 1.27m          | 4'7" x 4'2"         |

B - Boiler Clks - Cloakroom WS - Wardrobe Space (suggestion only, wardrobe not included)