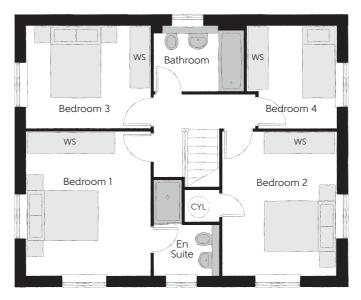

## First Floor

| Bedroom 1          | 4.01m x 3.47m          | 13′1″ x 11′4″         |
|--------------------|------------------------|-----------------------|
| Bedroom 1 En Suite | 2.65m x 1.81m<br>(max) | 8'8" x 5'11"<br>(max) |
| Bedroom 2          | 4.01m x 3.17m          | 13'1" x 10'4"         |
| Bedroom 3          | 3.47m x 2.84m          | 11'4" x 9'3"          |
| Bedroom 4          | 2.49m x 2.84m          | 8'2" x 9'3"           |
| Bathroom           | 2.49m x 1.81m          | 8'2" x 5'11"          |

B - Boiler Clks - Cloakroom WS - Wardrobe Space (suggestion only, wardrobe not included)