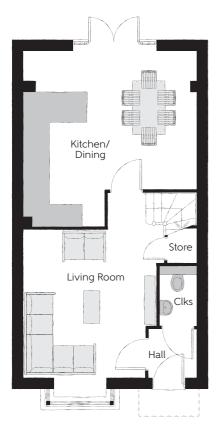

#### Ground Floor

| Kitchen/Dining | 4.78m x 3.45m | 15'8" x 11'4"  |
|----------------|---------------|----------------|
| Living Room    | 3.68m x 5.14m | 12'1" x 16'10" |
| Cloakroom      | 1.01m x 1.66m | 3'4" x 5'5"    |

Clks - Cloakroom WS - Wardrobe Space (suggestion only, wardrobe not included)

#### Furniture arrangements are for illustrative purposes only. Items are not included, nor to scale.

The items shown in this key may be subject to change, and positions could vary from those indicated on this floorplan. Please refer to Sales Advisor for details of your selected plot. Computer generated image shown overleaf. External finishes, landscaping and configuration may vary from plot to plot. Please refer to Sales Advisor for further details. All dimensions are approximate and should not be used for carpet sizes, appliance spaces or furniture. We operate a policy of continuous improvement and individual features such as kitchen and bathroom layouts, doors, windows, garages and elevational treatments may vary from time to time. Consequently these particulars should be treated as general guidance only and do not constitute a contract, part of a contract or a warranty. TA/CB/500/S00/S/01/L\_HM.