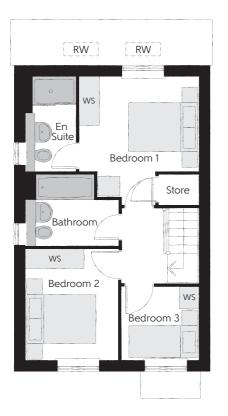

### First Floor

| 3.29m x 3.34m | 10'10" x 11'0"                                                      |
|---------------|---------------------------------------------------------------------|
| 1.40m x 2.43m | 4′7″ x 8′0″                                                         |
| 2.52m x 3.09m | 8'3" x 10'2"                                                        |
| 2.17m x 2.04m | 7′1″ x 6′8″                                                         |
| 2.52m x 1.97m | 8'3" x 6'5"                                                         |
|               | <sup>(max)</sup><br>1.40m x 2.43m<br>2.52m x 3.09m<br>2.17m x 2.04m |

Clks - Cloakroom WS - Wardrobe Space (suggestion only, wardrobe not included)

#### Furniture arrangements are for illustrative purposes only. Items are not included, nor to scale.

The items shown in this key may be subject to change, and positions could vary from those indicated on this floorplan. Please refer to Sales Advisor for details of your selected plot. Computer generated image shown overleaf. External finishes, landscaping and configuration may vary from plot to plot. Please refer to Sales Advisor for further details. All dimensions are approximate and should not be used for carpet sizes, appliance spaces or furniture. We operate a policy of continuous improvement and individual features such as kitchen and bathroom layouts, doors, windows, garages and elevational treatments may vary from time to time. Consequently these particulars should be treated as general guidance only and do not constitute a contract, part of a contract or a warranty. TA/CB/500/S00/S/01/L\_HM.