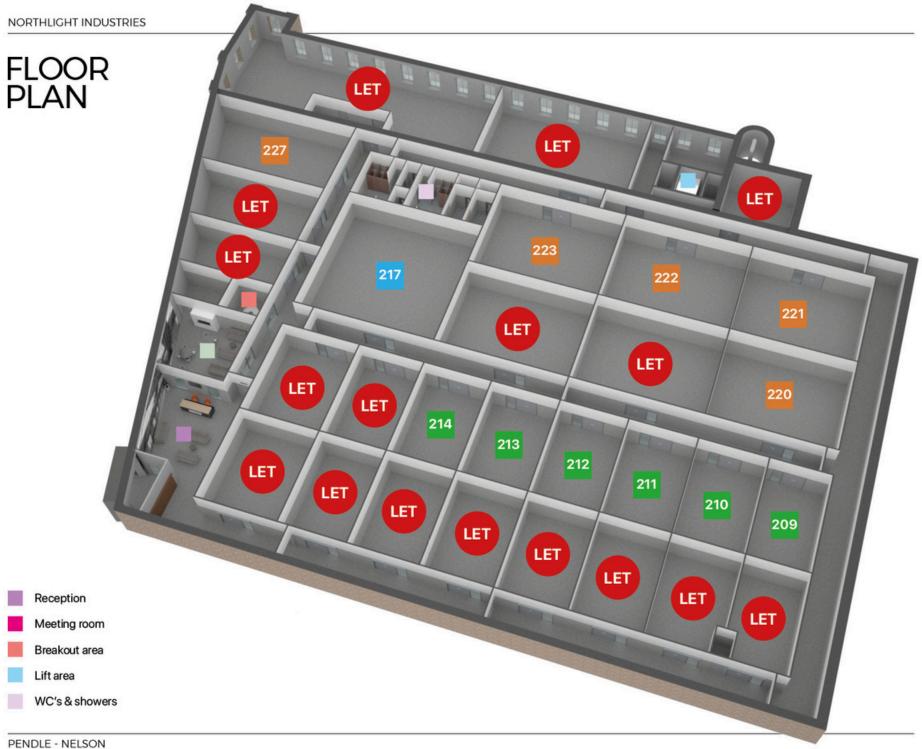

## Industrial units.

| Unit number | Floor | Size Sq/Ft | Price per month<br>Inc 6 months half price | Price per month<br>Full price | Service charge | Parking Yes/No |
|-------------|-------|------------|--------------------------------------------|-------------------------------|----------------|----------------|
| Unit 201    | LET   | LET        | LET                                        | LET                           | LET            | LET            |
| Unit 202    | LET   | LET        | LET                                        | LET                           | LET            | LET            |
| Unit 203    | LET   | LET        | LET                                        | LET                           | LET            | LET            |
| Unit 204    | LET   | LET        | LET                                        | LET                           | LET            | LET            |
| Unit 205    | LET   | LET        | LET                                        | LET                           | LET            | LET            |
| Unit 206    | LET   | LET        | LET                                        | LET                           | LET            | LET            |
| Unit 207    | LET   | LET        | LET                                        | LET                           | LET            | LET            |
| Unit 208    | LET   | LET        | LET                                        | LET                           | LET            | LET            |
| Unit 209    | 3     | 650        | £425.00                                    | £850.00                       | Included       | YES            |
| Unit 210    | 3     | 650        | £425.00                                    | £850.00                       | Included       | YES            |
| Unit 211    | 3     | 650        | £425.00                                    | £850.00                       | Included       | YES            |
| Unit 212    | 3     | 650        | £425.00                                    | £850.00                       | Included       | YES            |
| Unit 213    | 3     | 650        | £425.00                                    | £850.00                       | Included       | YES            |
| Unit 214    | 3     | 650        | £425.00                                    | £850.00                       | Included       | YES            |
| Unit 215    | LET   | LET        | LET                                        | LET                           | LET            | LET            |
| Unit 216    | LET   | LET        | LET                                        | LET                           | LET            | LET            |
| Unit 217    | 3     | 2,000      | £1,350.00                                  | £2,700.00                     | Included       | YES            |
| Unit 218    | LET   | LET        | LET                                        | LET                           | LET            | LET            |

## Industrial units.

| Unit number | Floor | Size Sq/Ft | Price per month<br>Inc 6 months half price | Price per month<br>Full price | Service charge | Parking Yes/No |
|-------------|-------|------------|--------------------------------------------|-------------------------------|----------------|----------------|
|             |       |            | . —                                        |                               | . —            |                |
| Unit 219    | LET   | LET        | LET                                        | LET                           | LET            | LET            |
| Unit 220    | 3     | 1,300      | £875.00                                    | £1,750.00                     | Included       | YES            |
| Unit 221    | 3     | 1,300      | £875.00                                    | £1,750.00                     | Included       | YES            |
| Unit 222    | 3     | 1,300      | £875.00                                    | £1,750.00                     | Included       | YES            |
| Unit 223    | 3     | 1,300      | £875.00                                    | £1,750.00                     | Included       | YES            |
| Unit 224    | LET   | LET        | LET                                        | LET                           | LET            | LET            |
| Unit 225    | LET   | LET        | LET                                        | LET                           | LET            | LET            |
| Unit 226    | LET   | LET        | LET                                        | LET                           | LET            | LET            |
| Unit 227    | 3     | 1,300      | £875.00                                    | £1,750.00                     | Included       | YES            |
| Unit 228    | LET   | LET        | LET                                        | LET                           | LET            | LET            |
| Unit 229    | LET   | LET        | LET                                        | LET                           | LET            | LET            |
|             |       |            |                                            |                               |                |                |