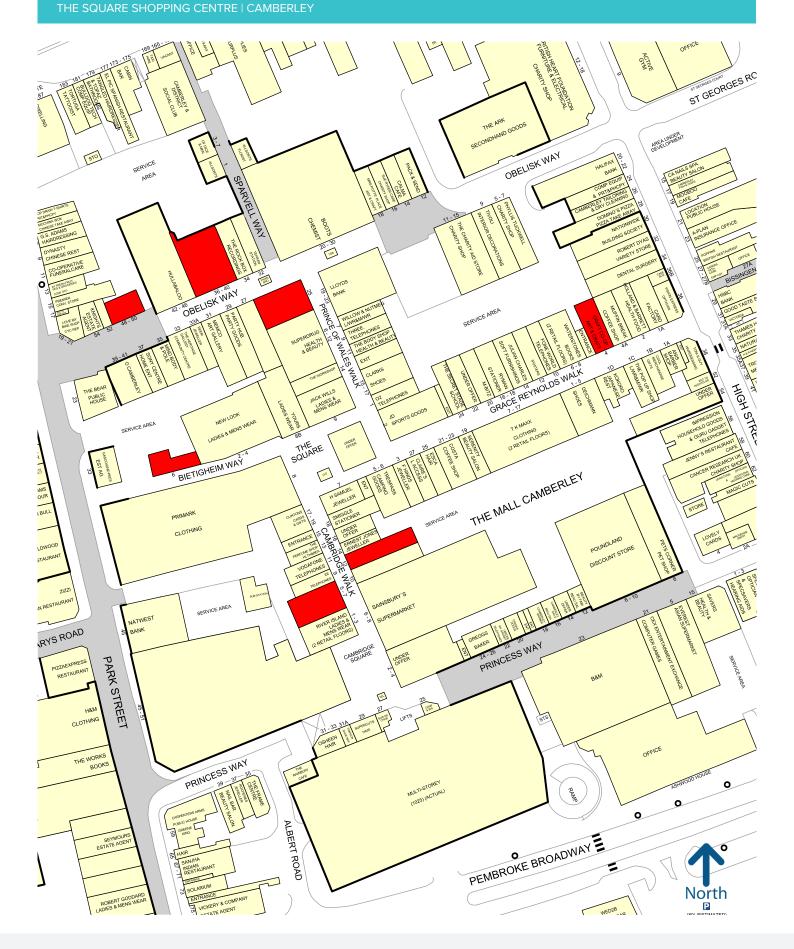

# Retail Units To Let From 1,085 SQ FT

AT A GLANCE

0333 320 8111

| UNIT                    | ACCOMMODATION               | SIZE                       | RENT                 |
|-------------------------|-----------------------------|----------------------------|----------------------|
| 6 Bietigheim Way        | Ground Floor<br>First Floor | 840 sq ft<br>245 sq ft     | £10,000 pa exclusive |
| 5-7 Cambridge Walk      | Ground Floor                | 2,050 sq ft                | £45,000 pa exclusive |
| 12 Cambridge Walk       | Ground Floor                | 1,405 sq ft                | £27,500 pa exclusive |
| 25 Prince of Wales Walk | Ground Floor<br>First Floor | 2,510 sq ft<br>1,290 sq ft | Upon application     |
| 36-40 Obelisk Way       | Ground Floor                | 3,450 sq ft                | Upon application     |
| 48-50 Obelisk Way       | Ground Floor<br>First Floor | 1,095 sq ft<br>860 sq ft   | £15,000 pa exclusive |
| 4 Grace Reynolds Walk   | Ground Floor<br>First Floor | 1,295 sq ft<br>1,225 sq ft | £35,000 pa exclusive |

#### **Description**

The Square is a covered shopping centre located in the heart of Camberley's prime retail pitch opposite The Atrium leisure scheme and close to the town's rail station. The centre comprises 550,000 sq ft of retail accommodation and a 957 space multi storey car park and is anchored by Primark, other national multiples include TK Maxx, Sainsbury's, JD, New Look & River Island.