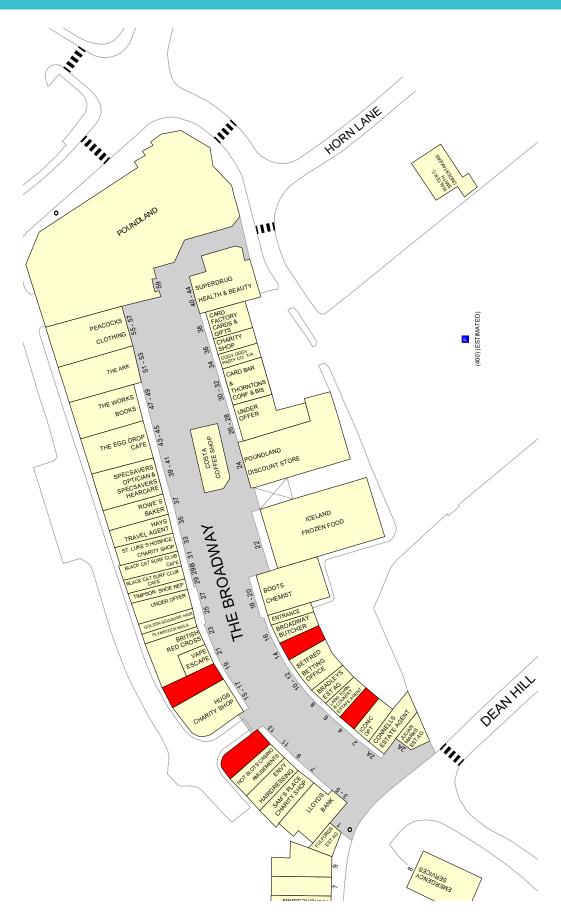

# Retail Units To Let From 603 SQ FT

AT A GLANCE

0333 320 8111

| UNIT | ACCOMMODATION | SIZE      | RENT                 |
|------|---------------|-----------|----------------------|
| 4    | Ground Floor  | 612 sq ft | £15,000 pa exclusive |
| 13   | Ground Floor  | 938 sq ft | £20,000 pa exclusive |
| 14   | Ground Floor  | 603 sq ft | £15,000 pa exclusive |
| 19   | Ground Floor  | 724 sq ft | £20,000 pa exclusive |