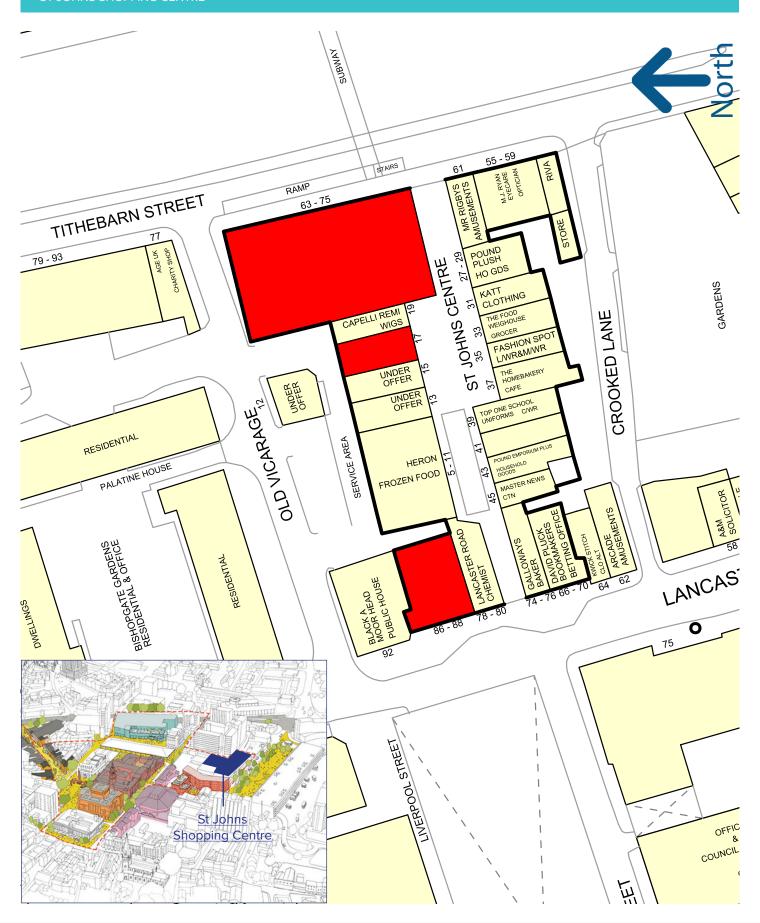

# Retail Units To Let From 820 SQ FT

AT A GLANCE

FOOTFALL

**26** 

CAR PARK SPACES
CITY CENTRE
PARKING

| UNIT  | ACCOMMODATION               | SIZE                       | RENT                 |
|-------|-----------------------------|----------------------------|----------------------|
| 15    | Ground Floor                | 820 sq ft                  | £9,500 pa exclusive  |
| 21-25 | Ground Floor<br>First Floor | 9,849 sq ft<br>5,113 sq ft | Upon Application     |
| 86-88 | Ground Floor                | 1,821 sq ft                | £25,000 pa exclusive |

### **Description**

Located directly opposite the city's central bus station, multi storey car park and redeveloped market place, St Johns is the gateway to Preston City Centre.

Animate, the proposed leisure development, is located opposite the shopping centre and will comprise an 8 screen cinema, 16 lane bowling complex, 5 new bars/restaurants, car park and new public square, construction is now underway and due to complete is 2024.